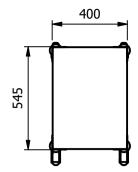

# **Moffat Specification**

Dimensions length - 545mm

Depth - 400mm Height - 1600mm Weight - 19kg

 $\frac{\text{Capacity}}{12 \text{ x } 1/1 \text{ } 100 \text{mm deep GN type pans}}$ 

Adjustable shelf height at 35mm increments