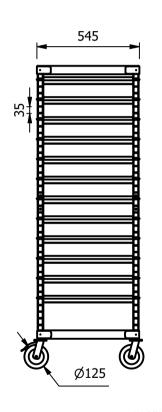

# **Moffat Specification**

Dimensions length - 545mm

Depth - 400mm Height - 1600mm Weight - 19kg

 $\frac{\text{Capacity}}{12 \text{ x } 1/1 \text{ } 100 \text{mm deep GN type pans}}$ 

Adjustable shelf height at 35mm increments

Materials 1.2mm 304 Grade St/ Steel Top & Supports

<u>Installation</u> All swivel castors, two braked

| ALL SHEET METAL DIMENSIONS ARE I/S (INSIDE SIZES) (UNLESS OTHERWISE STATED)                                                   |             |           |      | ALL DIMENSIONS IN (mm), TOLERANCE = LINEAR ± 0.5mm, ANGULAR ± 0.5mm (OR AS STATED). ALL SHARP EDGES TO BE REMOVED FROM SHEET METAL PARTS |     |                                                                                                                                                                        |                                                |         |     |       |  |
|-------------------------------------------------------------------------------------------------------------------------------|-------------|-----------|------|------------------------------------------------------------------------------------------------------------------------------------------|-----|------------------------------------------------------------------------------------------------------------------------------------------------------------------------|------------------------------------------------|---------|-----|-------|--|
| Product                                                                                                                       | FABRICATION |           |      | Product No                                                                                                                               |     | No reproduction or p                                                                                                                                                   | article may be manufactured                    | MOFFAT  |     | 7     |  |
| Description                                                                                                                   | AMR 1/1     |           |      |                                                                                                                                          |     | or assembled in accordance with this drawing<br>without prior written consent. This prohibition is a term<br>of any contract relating to this drawing. Rights reserved |                                                |         |     |       |  |
| Material/Finish                                                                                                               |             | Thickness |      | Desp/Date                                                                                                                                |     |                                                                                                                                                                        | t 1956 as ammended by the<br>pyright Act 1968. | Company |     | .It   |  |
| Legacy P/N                                                                                                                    |             | Weight    | 18kg | Quote No.                                                                                                                                |     | Dwg No.                                                                                                                                                                | MRKA-074533                                    |         | Iss | Issue |  |
| Client                                                                                                                        |             |           |      | SO Number                                                                                                                                | STD | Drawn By                                                                                                                                                               | N.Ra                                           | ymen    | ╛.  |       |  |
| Client Project                                                                                                                | pject       |           |      |                                                                                                                                          |     | Date                                                                                                                                                                   | 16/06                                          | /2020   | _   |       |  |
| E & R MOFFAT LTD, SEABEGS ROAD, BONNYBRIDGE, FK4 2BS, T: +44 (0)1324 812272, E: sales@ermoffat.co.uk, Web: www.ermoffat.co.uk |             |           |      |                                                                                                                                          |     | Scale                                                                                                                                                                  | 1:20                                           | Sheet   | 1/1 | A4    |  |