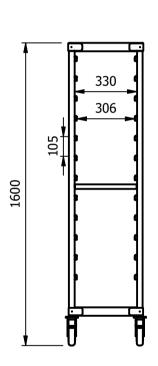

# **Moffat Specification**

Dimensions length - 545mm

Depth - 400mm Height - 1600mm Weight - 19kg

 $\frac{\text{Capacity}}{12 \text{ x } 1/1 \text{ } 100 \text{mm deep GN type pans}}$ 

Adjustable shelf height at 35mm increments