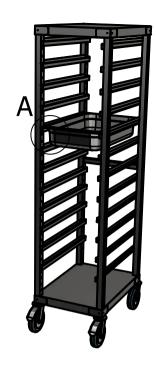

# **Moffat Specification**

Dimensions length - 545mm

Depth - 400mm Height - 1600mm Weight - 19kg

 $\frac{\text{Capacity}}{12 \text{ x } 1/1 \text{ } 100 \text{mm deep GN type pans}}$ 

Adjustable shelf height at 35mm increments

Materials 1.2mm 304 Grade St/ Steel Top & Supports

<u>Installation</u> All swivel castors, two braked

| ALL SHEET METAL DIMENSIONS ARE I/S (INSIDE SIZES) (UNLESS OTHERWISE STATED)                                                   |             |           |      | ALL DIMENSIONS IN (mm), TOLERANCE = LINEAR ± 0.5mm, ANGULAR ± 0.5mm (OR AS STATED). ALL SHARP EDGES TO BE REMOVED FROM SHEET METAL PARTS |     |                                                                                                                                                                        |                                                |         |     |       |  |
|-------------------------------------------------------------------------------------------------------------------------------|-------------|-----------|------|------------------------------------------------------------------------------------------------------------------------------------------|-----|------------------------------------------------------------------------------------------------------------------------------------------------------------------------|------------------------------------------------|---------|-----|-------|--|
| Product                                                                                                                       | FABRICATION |           |      | Product No                                                                                                                               |     | No reproduction or p                                                                                                                                                   | article may be manufactured                    | MOFFAT  |     | 7     |  |
| Description                                                                                                                   | AMR 1/1     |           |      |                                                                                                                                          |     | or assembled in accordance with this drawing<br>without prior written consent. This prohibition is a term<br>of any contract relating to this drawing. Rights reserved |                                                |         |     |       |  |
| Material/Finish                                                                                                               |             | Thickness |      | Desp/Date                                                                                                                                |     |                                                                                                                                                                        | t 1956 as ammended by the<br>pyright Act 1968. | Company |     | .It   |  |
| Legacy P/N                                                                                                                    |             | Weight    | 18kg | Quote No.                                                                                                                                |     | Dwg No.                                                                                                                                                                | MRKA-074533                                    |         | Iss | Issue |  |
| Client                                                                                                                        |             |           |      | SO Number                                                                                                                                | STD | Drawn By                                                                                                                                                               | N.Ra                                           | ymen    | ╛.  |       |  |
| Client Project                                                                                                                | pject       |           |      |                                                                                                                                          |     | Date                                                                                                                                                                   | 16/06                                          | /2020   | _   |       |  |
| E & R MOFFAT LTD, SEABEGS ROAD, BONNYBRIDGE, FK4 2BS, T: +44 (0)1324 812272, E: sales@ermoffat.co.uk, Web: www.ermoffat.co.uk |             |           |      |                                                                                                                                          |     | Scale                                                                                                                                                                  | 1:20                                           | Sheet   | 1/1 | A4    |  |