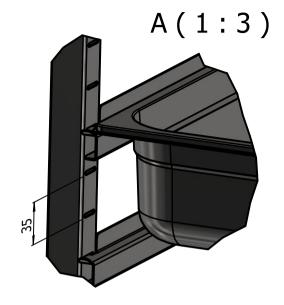

# **Moffat Specification**

Dimensions length - 545mm

Depth - 400mm Height - 1600mm Weight - 19kg

 $\frac{\text{Capacity}}{12 \text{ x } 1/1 \text{ } 100 \text{mm deep GN type pans}}$ 

Adjustable shelf height at 35mm increments