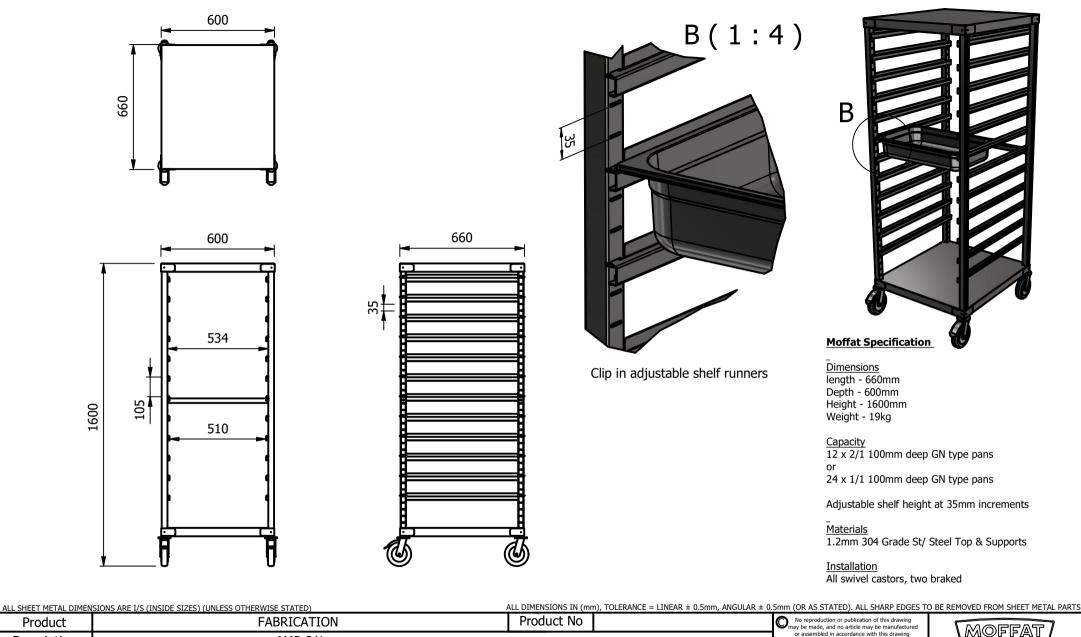

|   | FIOUUCL          | TABRICATION                                                                                                                 |             |      | TIOUUCEINO                                                |                                                                                                                        | may be made, and no a |                                                                               |             | \moffat / |    |
|---|------------------|-----------------------------------------------------------------------------------------------------------------------------|-------------|------|-----------------------------------------------------------|-------------------------------------------------------------------------------