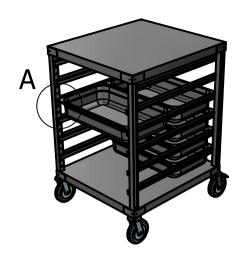

Clip in adjustable shelf runners



# **Moffat Specification**

<u>Dimensions</u> length - 660mm Depth - 600mm Height - 900mm

Weight - 18kg

 $\frac{\text{Capacity}}{\text{6 x 2/1 100mm deep GN type pans}}$ 

12 x 1/1 100mm deep GN type pans

Adjustable shelf height at 35mm increments

Materials
1.2mm 304 Grade St/ Steel Top & Supports

## Installation

All swivel castors, two braked

| ALL SHEET METAL DIMENSIONS ARE I/S (INSIDE SIZES) (UNLESS OTHERWISE STATED)                                                   |             |          |      | ALL DIMENSIONS IN (mm                                                                                                                                                  | ), TOLERANCE = LINEAR $\pm$ 0.5mm, ANGULAR $\pm$ | : 0.5mm (OR AS STATED  | ). ALL SHARP EDGES T