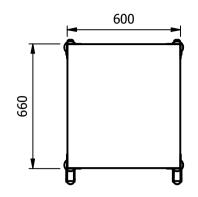

# **Moffat Specification**

<u>Dimensions</u> length - 660mm Depth - 600mm Height - 900mm

Weight - 18kg

 $\frac{\text{Capacity}}{\text{6 x 2/1 100mm deep GN type pans}}$ 

12 x 1/1 100mm deep GN type pans

Adjustable shelf height at 35mm increments