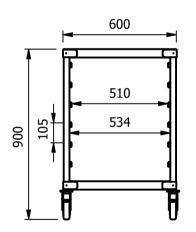

# **Moffat Specification**

<u>Dimensions</u> length - 660mm Depth - 600mm Height - 900mm

Weight - 18kg

 $\frac{\text{Capacity}}{\text{6 x 2/1 100mm deep GN type pans}}$ 

12 x 1/1 100mm deep GN type pans

Adjustable shelf height at 35mm increments