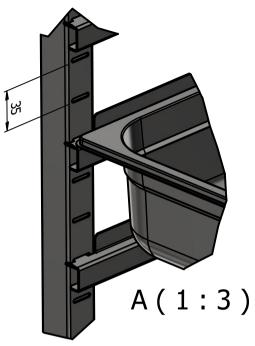

Clip in adjustable shelf runners

# **Moffat Specification**

<u>Dimensions</u> length - 660mm Depth - 600mm Height - 900mm

Weight - 18kg

 $\frac{\text{Capacity}}{\text{6 x 2/1 100mm deep GN type pans}}$ 

12 x 1/1 100mm deep GN type pans

Adjustable shelf height at 35mm increments