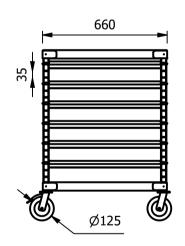

# **Moffat Specification**

<u>Dimensions</u> length - 660mm Depth - 600mm Height - 900mm

Weight - 18kg

 $\frac{\text{Capacity}}{\text{6 x 2/1 100mm deep GN type pans}}$ 

12 x 1/1 100mm deep GN type pans

Adjustable shelf height at 35mm increments

## Installation

All swivel castors, two braked

| ALL SHEET METAL DIMENSIONS ARE I/S (INSIDE SIZES) (UNLESS OTHERWISE STATED)                                                   |             |          |      | ALL DIMENSIONS IN (mm                                                                                                                                                  | ), TOLERANCE = LINEAR $\pm$ 0.5mm, ANGULAR $\pm$ | : 0.5mm (OR AS STATED  | ). ALL SHARP EDGES T                                                                           | O BE REMOVED FROM | 1 sheet me | TAL PARTS |
|-------------------------------------------------------------------------------------------------------------------------------|-------------|----------|------|------------------------------------------------------------------------------------------------------------------------------------------------------------------------|--------------------------------------------------|------------------------|------------------------------------------------------------------------------------------------|-------------------|------------|-----------|
| Product                                                                                                                       | FABRICATION |          |      | Product No                                                                                                                                                             |                                                  |                        | No reproduction or publication of this drawing may be made, and no article may be manufactured |                   | MOFFAT     |           |
| Description                                                                                                                   | AMRP        |          |      | or assembled in accordance with this drawing<br>without prior written consent. This prohibition is a term<br>of any contract relating to this drawing. Rights reserved |                                                  | The Catering Equipment |                                                                                                | _                 |            |           |
| Material/Finish                                                                                                               | Th          | hickness |      | Desp/Date                                                                                                                                                              |                                                  | under the Copyright Ac | t 1956 as ammended by the<br>yright Act 1968.                                                  | Company           |            | n         |
| Legacy P/N                                                                                                                    | \           | Weight   | 18kg | Quote No.                                                                                                                                                              |                                                  | Dwg No.                | MRKA-074605                                                                                    |                   | Issue      |           |
| Client                                                                                                                        |             |          |      | SO Number                                                                                                                                                              | STD                                              | Drawn By               | N.Ra                                                                                           | ymen              |            |           |
| Client Project                                                                                                                |             |          |      | Approved By                                                                                                                                                            |                                                  | Date                   | 16/06                                                                                          | 5/2020            |            | _         |
| E & R MOFFAT LTD, SEABEGS ROAD, BONNYBRIDGE, FK4 2BS, T: +44 (0)1324 812272, E: sales@ermoffat.co.uk, Web: www.ermoffat.co.uk |             |          |      |                                                                                                                                                                        |                                                  | Scale                  | 1:20                                                                                           | Sheet             | 1/1        | A4        |