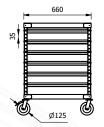

Complete with 125mm diameter. Swivel castors two with brakes. The robust compact mobile design provides sturdy and hygienic conveyance in a busy catering kitchen.

Model AMR2/1

## **Key Features:**

- Shelves manufactured from 1.2mm stainless steel
- Adjustable runners in 35mm increments
- Compact light weight construction.
- Complete with 125mm dia. Swivel castors 2 with brakes.

Adjustable runners in 35mm increments

| Model  | Capacity        | Weight | L x W x H        |
|--------|-----------------|--------|------------------|
|        | 100mm deep pans | (kg)   | (mm)             |
| AMRP   | 12 x GN 1/1     | 18     | 660 x 600 x 900  |
| AMR2/1 | 24 x GN 1/1     | 19     | 660 x 600 x 1600 |
| AMR1/1 | 12 x GN 1/1     | 18     | 545 x 400 x 1600 |