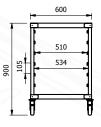

Adjustable runners in 35mm increments

| Model  | Capacity        | Weight | L x W x H        |
|--------|-----------------|--------|------------------|
|        | 100mm deep pans | (kg)   | (mm)             |
| AMRP   | 12 x GN 1/1     | 18     | 660 x 600 x 900  |
| AMR2/1 | 24 x GN 1/1     | 19     | 660 x 600 x 1600 |
| AMR1/1 | 12 x GN 1/1     | 18     | 545 x 400 x 1600 |