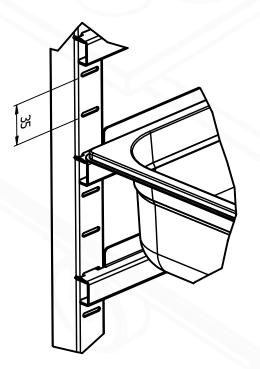

## **Key Features:**

- Shelves manufactured from 1.2mm stainless steel
- Adjustable runners in 35mm increments
- Compact light weight construction.
- Complete with 125mm dia. Swivel castors 2 with brakes.

Adjustable runners in 35mm increments

| Model  | Capacity        | Weight | L x W x H        |
|--------|-----------------|--------|------------------|
|        | 100mm deep pans | (kg)   | (mm)             |
| AMRP   | 12 x GN 1/1     | 18     | 660 x 600 x 900  |
| AMR2/1 | 24 x GN 1/1     | 19     | 660 x 600 x 1600 |
| AMR1/1 | 12 x GN 1/1     | 18     | 545 x 400 x 1600 |