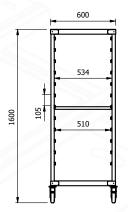

Adjustable runners in 35mm increments

| Model  | Capacity        | Weight | L x W x H        |
|--------|-----------------|--------|------------------|
|        | 100mm deep pans | (kg)   | (mm)             |
| AMRP   | 12 x GN 1/1     | 18     | 660 x 600 x 900  |
| AMR2/1 | 24 x GN 1/1     | 19     | 660 x 600 x 1600 |
| AMR1/1 | 12 x GN 1/1     | 18     | 545 x 400 x 1600 |

Model AMRP

Model AMR2/1

Model AMR1/1

1600