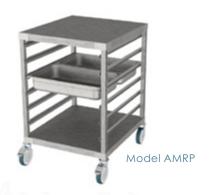

## Overview

Mobile open racks for storage and transporting Gastronorm type containers.

Ideal for maximising storage capacity and easy handling in bakeries, kitchens and general food service facilities. Made from stainless steel.

## **Key Features:**

- Shelves manufactured from 1.2mm stainless steel
- Adjustable runners in 35mm increments
- Compact light weight construction.
- Complete with 125mm dia. Swivel castors 2 with brakes.

Adjustable runners in 35mm increments

| Model  | Capacity        | Weight | L x W x H        |
|--------|-----------------|--------|------------------|
|        | 100mm deep pans | (kg)   | (mm)             |
| AMRP   | 12 x GN 1/1     | 18     | 660 x 600 x 900  |
| AMR2/1 | 24 x GN 1/1     | 19     | 660 x 600 x 1600 |
| AMR1/1 | 12 x GN 1/1     | 18     | 545 x 400 x 1600 |

Model AMRP

Model AMR2/1

Model AMR1/1

1600