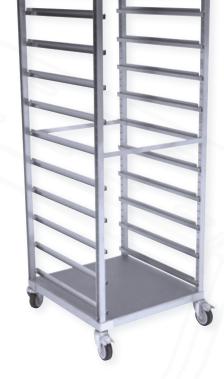

## Overview

Mobile open racks for storage and transporting Gastronorm type containers.

Ideal for maximising storage capacity and easy handling in bakeries, kitchens and general food service facilities. Made from stainless steel.

Complete with 125mm diameter. Swivel castors two with brakes. The robust compact mobile design provides sturdy and hygienic conveyance in a busy catering kitchen.

Model AMR2/1

## **Key Features:**

- Shelves manufactured from 1.2mm stainless steel
- Adjustable runners in 35mm increments
- Compact light weight construction.
- Complete with 125mm dia. Swivel castors 2 with brakes.