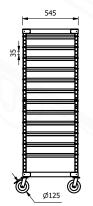

## **Key Features:**

- Shelves manufactured from 1.2mm stainless steel
- Adjustable runners in 35mm increments
- Compact light weight construction.
- Complete with 125mm dia. Swivel castors 2 with brakes.

Adjustable runners in 35mm increments

| Model  | Capacity        | Weight | L x W x H        |
|--------|-----------------|--------|------------------|
|        | 100mm deep pans | (kg)   | (mm)             |
| AMRP   | 12 x GN 1/1     | 18     | 660 x 600 x 900  |
| AMR2/1 | 24 x GN 1/1     | 19     | 660 x 600 x 1600 |
| AMR1/1 | 12 x GN 1/1     | 18     | 545 x 400 x 1600 |