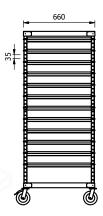

Complete with 125mm diameter. Swivel castors two with brakes. The robust compact mobile design provides sturdy and hygienic conveyance in a busy catering kitchen.

Model AMR2/1

## **Key Features:**

- Shelves manufactured from 1.2mm stainless steel
- Adjustable runners in 35mm increments
- Compact light weight construction.
- Complete with 125mm dia. Swivel castors 2 with brakes.

Adjustable runners in 35mm increments

| Model  | Capacity        | Weight | L x W x H        |
|--------|-----------------|--------|------------------|
|        | 100mm deep pans | (kg)   | (mm)             |
| AMRP   | 12 x GN 1/1     | 18     | 660 x 600 x 900  |
| AMR2/1 | 24 x GN 1/1     | 19     | 660 x 600 x 1600 |
| AMR1/1 | 12 x GN 1/1     | 18     | 545 x 400 x 1600 |

Model AMRP

Model AMR2/1

Model AMR1/1

1600