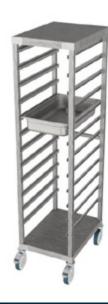

Adjustable runners in 35mm increments

| Model  | Capacity        | Weight | L x W x H        |
|--------|-----------------|--------|------------------|
|        | 100mm deep pans | (kg)   | (mm)             |
| AMRP   | 12 x GN 1/1     | 18     | 660 x 600 x 900  |
| AMR2/1 | 24 x GN 1/1     | 19     | 660 x 600 x 1600 |
| AMR1/1 | 12 x GN 1/1     | 18     | 545 x 400 x 1600 |

Model AMRP

Model AMR2/1

Model AMR1/1

1600