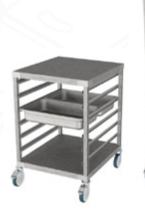

Adjustable runners in 35mm increments

| Model  | Capacity        | Weight | L x W x H        |
|--------|-----------------|--------|------------------|
|        | 100mm deep pans | (kg)   | (mm)             |
| AMRP   | 12 x GN 1/1     | 18     | 660 x 600 x 900  |
| AMR2/1 | 24 x GN 1/1     | 19     | 660 x 600 x 1600 |
| AMR1/1 | 12 x GN 1/1     | 18     | 545 x 400 x 1600 |

Model AMRP

Model AMR2/1

Model AMR1/1

1600