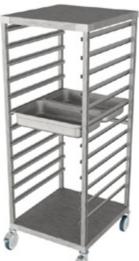

Complete with 125mm diameter. Swivel castors two with brakes. The robust compact mobile design provides sturdy and hygienic conveyance in a busy catering kitchen.

Model AMR2/1

Adjustable runners in 35mm increments

| Model  | Capacity        | Weight | L x W x H        |
|--------|-----------------|--------|------------------|
|        | 100mm deep pans | (kg)   | (mm)             |
| AMRP   | 12 x GN 1/1     | 18     | 660 x 600 x 900  |
| AMR2/1 | 24 x GN 1/1     | 19     | 660 x 600 x 1600 |
| AMR1/1 | 12 x GN 1/1     | 18     | 545 x 400 x 1600 |

Model AMRP

Model AMR2/1

Model AMR1/1

1600