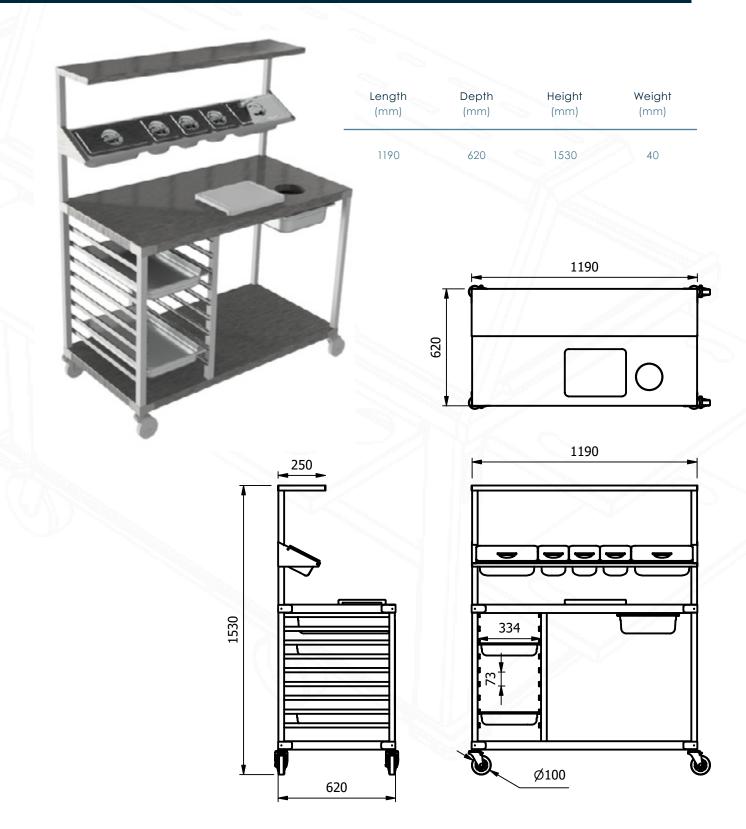

## Overview

A food preparation multi feature workstation providing maximum storage above and below the work top. The robust compact mobile design provides easy access for all types of food preparation. Sturdy and hygienic this stainlesssteel workstation is ideal for food preparation and increasing work and storage space in a busy catering kitchen. Provides a large stainless-steel preparation area complete with chopping block and scrap ring with slide out pan under. The handy garnish rail is suitable for containers and the convenient bank of runner's below is design to accommodate GN 1/1 gastronome pans maximising storage space.

- Solid work top set at 900mm from floor level
- Complete with a bank of runners to accommodate 1/1 Gn Gastronorm pans
- White Chopping block
- Round Scraping aperture in the worktop with a container under to catch the scraps
- Garnish Rail made to suit 1/3 rd or 1/9 th Gastronorm containers (not supplied)
- Over shelf for additional overhead storage space
- Mobile as standard for easy cleaning