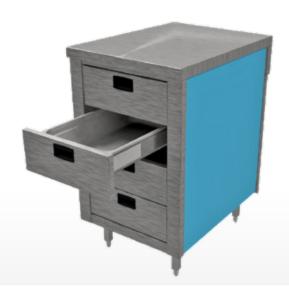

#### Overview

Set of four robust storage drawers, fully extendible, each drawer has a removable GN 1/1 size 100mm deep inner pan.

Set on adjustable for height legs they can be supplied as single items mobile with castors or made part of a bespoke counter.

Drawers are removable for easy deep cleaning.

Compact high capacity units made in a robust stainless-steel construction with a solid plain top.

A heavy-duty-range aimed at the busy kitchen particularly suited to restaurants, Hotels, Conference centres, Universities, Schools, and Holiday centres.

## **Key Features:**

- Low maintenance, easy cleaned and highly efficient.
- Drawer inner can be removed for easy cleaning
- With hygiene in mind all stainless-steel construction, inner panels are bright polished.
- Stylish compact design.
- · Large removable drawers for ease of cleaning
- Smooth action runners
- Robust stainless steel construction.