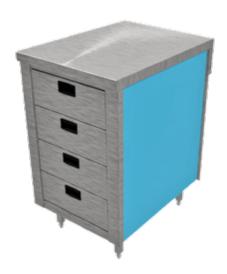

#### Overview

Set of four robust storage drawers, fully extendible, each drawer has a removable GN 1/1 size 100mm deep inner pan.

Set on adjustable for height legs they can be supplied as single items mobile with castors or made part of a bespoke counter.

Drawers are removable for easy deep cleaning.

Compact high capacity units made in a robust stainless-steel construction with a solid plain top.

A heavy-duty-range aimed at the busy kitchen particularly suited to restaurants, Hotels, Conference centres, Universities, Schools, and Holiday centres.

## **Key Features:**

- Low maintenance, easy cleaned and highly efficient.
- Drawer inner can be removed for easy cleaning
- With hygiene in mind all stainless-steel construction, inner panels are bright polished.
- Stylish compact design.
- · Large removable drawers for ease of cleaning
- Smooth action runners
- Robust stainless steel construction.