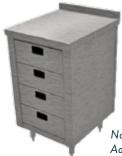

#### **Back Bar Models**

| Model                           | Weight (kg)    | <b>L x D x H</b> (mm)              | Height to<br>worktop |
|---------------------------------|----------------|------------------------------------|----------------------|
| BDS<br>BDSL<br>(Model with lock | 35<br>35<br>s) | 518 x 700 x 900<br>518 x 700 x 900 | 900mm<br>900mm       |

Static Counter Model shown