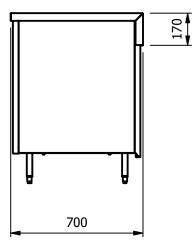

# Servery Counter Models

| Model                      | Weight (kg) | <b>L x D x H</b> (mm) | Height to<br>worktop |
|----------------------------|-------------|-----------------------|----------------------|
| CDS                        | 35          | 518 x 700 x 900       | 900mm                |
| CDSL<br>(Model with locks) | 35          | 518 x 700 x 900       | 900mm                |

Note: The standard unit depth is 700mm, this models is also available at 800mm deep.

Additionally when integrated into a bespoke counter, the worktop depth can be made to suit specific design parameters.