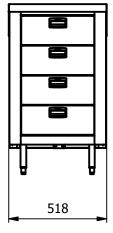

# Servery Counter Models

| Model                      | Weight (kg) | <b>L x D x H</b> (mm) | Height to<br>worktop |
|----------------------------|-------------|-----------------------|----------------------|
| CDS                        | 35          | 518 x 700 x 900       | 900mm                |
| CDSL<br>(Model with locks) | 35          | 518 x 700 x 900       | 900mm                |

Note: The standard unit depth is 700mm, this models is also available at 800mm deep.

Additionally when integrated into a bespoke counter, the worktop depth can be made to suit specific design parameters.