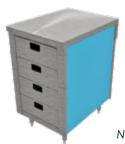

#### Overview

Set of four robust storage drawers, fully extendible, each drawer has a removable GN 1/1 size 100mm deep inner pan.

Set on adjustable for height legs they can be supplied as single items mobile with castors or made part of a bespoke counter.

Drawers are removable for easy deep cleaning.

Compact high capacity units made in a robust stainless-steel construction with a solid plain top.

A heavy-duty-range aimed at the busy kitchen particularly suited to restaurants, Hotels, Conference centres, Universities, Schools, and Holiday centres.

## **Key Features:**

- Low maintenance, easy cleaned and highly efficient.
- Drawer inner can be removed for easy cleaning
- With hygiene in mind all stainless-steel construction, inner panels are bright polished.
- Stylish compact design.
- · Large removable drawers for ease of cleaning
- Smooth action runners
- Robust stainless steel construction.

# Servery Counter Models

| Model                      | Weight (kg) | <b>L x D x H</b> (mm) | Height to<br>worktop |
|----------------------------|-------------|-----------------------|----------------------|
| CDS                        | 35          | 518 x 700 x 900       | 900mm                |
| CDSL<br>(Model with locks) | 35          | 518 x 700 x 900       | 900mm                |