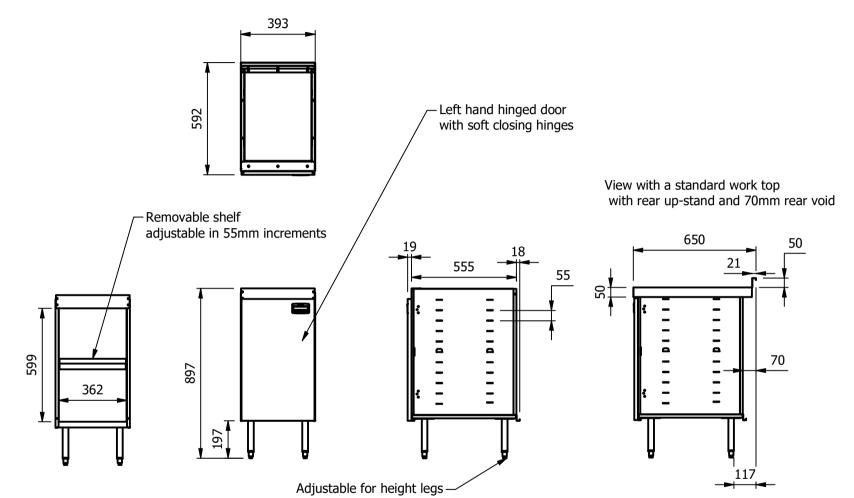

## Moffat Specification

Floor standing drawer unit

Dimensions Width - 390mm / 400mm with top Depth - 592mm / 650mm with top Height - 897mm / 900mm with Top Weight - 25kg

Capacity 115 liters

**Materials** 

0.7mm 430 Grade St/ Steel Structure 1.2mm 430 Grade St/ Steel Structure

Installation

Floor Standing with adjustable height legs

| ALL SHEET METAL DIMENSIONS ARE I/S (INSIDE SIZES) (UNLESS OTHERWISE STATED)                                                   |             |           |      | ALL DIMENSIONS IN (mm | ), TOLERANCE = LINEAR ± 0.5mm, ANGULAR = | : 0.5mm (OR AS STATED                                                                                                                                                  | ). ALL SHARP EDGES T                                                                              | O BE REMOVED FROM      | 1 SHEET ME | TAL PARTS |  |
|-------------------------------------------------------------------------------------------------------------------------------|-------------|-----------|------|-----------------------|------------------------------------------|------------------------------------------------------------------------------------------------------------------------------------------------------------------------|---------------------------------------------------------------------------------------------------|------------------------|------------|-----------|--|
| Product                                                                                                                       | FABRICATION |           |      | Product No            |                                          | may be made, and no                                                                                                                                                    | No reproduction or publication of this drawing<br>may be made, and no article may be manufactured |                        | MOFFAT     |           |  |
| Description                                                                                                                   | M1AL        |           |      |                       |                                          | or assembled in accordance with this drawing<br>without prior written consent. This prohibition is a term<br>of any contract relating to this drawing. Rights reserved |                                                                                                   | The Catering Equipment |            | _         |  |
| Material/Finish                                                                                                               |             | Thickness |      | Desp/Date             |                                          | under the Copyright Ac                                                                                                                                                 | t 1956 as ammended by the<br>byright Act 1968.                                                    | The Caterini           | Company    |           |  |
| Legacy P/N                                                                                                                    |             | Weight    | 25kg | Quote No.             |                                          | Dwg No.                                                                                                                                                                | UMA-0                                                                                             | )72440                 | Iss        | Issue     |  |
| Client                                                                                                                        |             |           |      | SO Number             | STD                                      | Drawn By                                                                                                                                                               | AI                                                                                                | BB                     |            |           |  |
| Client Project                                                                                                                | Approved By |           |      |                       |                                          | Date                                                                                                                                                                   | 05/05                                                                                             |                        |            | -         |  |
| E & R MOFFAT LTD, SEABEGS ROAD, BONNYBRIDGE, FK4 2BS, T: +44 (0)1324 812272, E: sales@ermoffat.co.uk, Web: www.ermoffat.co.uk |             |           |      |                       |                                          |                                                                                                                                                                        | 1:20                                                                                              | Sheet                  | 1/2        | A4        |  |