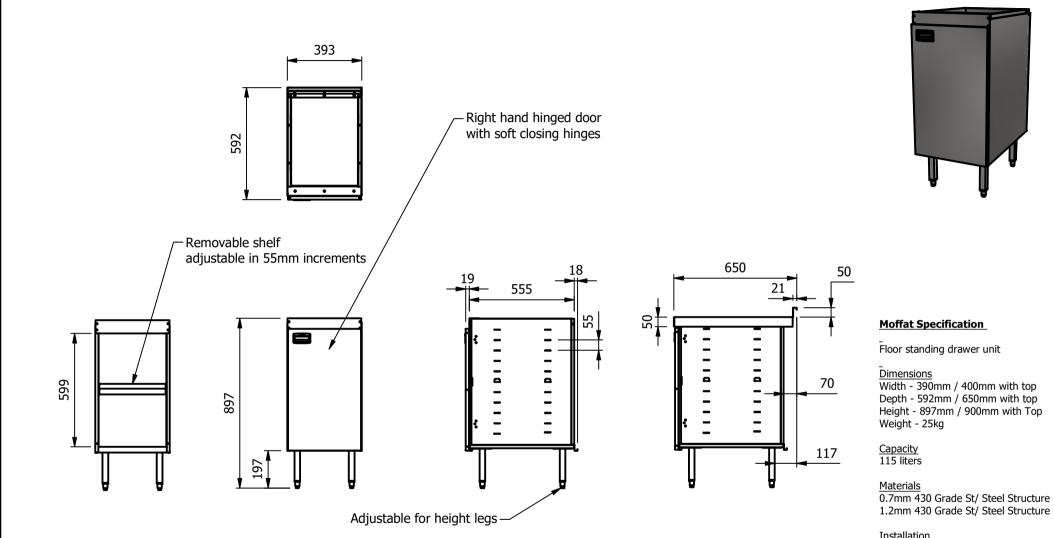

Installation Floor Standing with adjustable height legs

| ALL SHEET METAL DIMENSIONS ARE I/S (INSIDE SIZES) (UNLESS OTHERWISE STATED) ALL DIMENSIONS IN (mm), TOLERANCE = LINE          |             |           |      |            |                        | $\pm$ 0.5mm, ANGULAR $\pm$ 0.5mm (OR AS STATED). ALL SHARP EDGES TO BE REMOVED FROM SHEET METAL PARTS |                    |                                                        |                                   |       |    |
|-------------------------------------------------------------------------------------------------------------------------------|-------------|-----------|------|------------|------------------------|-------------------------------------------------------------------------------------------------------|--------------------|--------------------------------------------------------|-----------------------------------|-------|----|
| Product                                                                                                                       | FABRICATION |           |      | Product No |                        | <b>W</b> <sub>may</sub>                                                                               | be made, and no ar | blication of this drawing<br>ticle may be manufactured | MOFFAT                            |       |    |
| Description                                                                                                                   | M1          |           |      | withou     | It prior written conse | dance with this drawing<br>nt. This prohibition is a term<br>this drawing. Rights reserved            |                    |                                                        | <i>,</i>                          |       |    |
| Material/Finish                                                                                                               |             | Thickness |      | Desp/Date  |                        | unde                                                                                                  |                    | 1956 as ammended by the right Act 1968.                | The Catering Equipment<br>Company |       | L  |
| Legacy P/N                                                                                                                    |             | Weight    | 25kg | Quote No.  |                        | Dv                                                                                                    | vg No.             | UMA-072441                                             |                                   | Issue |    |
| Client                                                                                                                        |             |           |      | SO Number  | STD                    | Dra                                                                                                   | awn By             | AE                                                     | 3B                                |       |    |
| Client Project                                                                                                                | Approv      |           |      |            |                        | I                                                                                                     | Date               | 05/05                                                  | /2020                             | _     |    |
| E & R MOFFAT LTD, SEABEGS ROAD, BONNYBRIDGE, FK4 2BS, T: +44 (0)1324 812272, E: sales@ermoffat.co.uk, Web: www.ermoffat.co.uk |             |           |      |            |                        |                                                                                                       | Scale              | 1:20                                                   | Sheet                             | 1/2   | A4 |