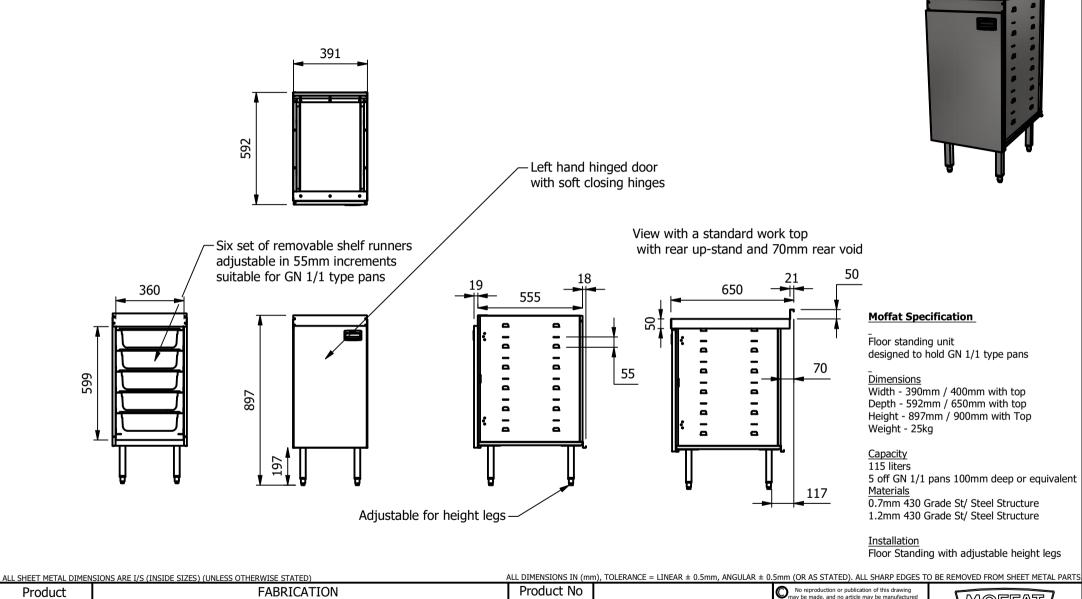

| Product                                                                                                                       | FABRICATION |           |      | Product No  | lo                                                                                                                                                                     |  | No reproduction or publication of this drawing may be made, and no article may be manufactured |       | MOFFAT  |       |    |
|-------------------------------------------------------------------------------------------------------------------------------|-------------|-----------|------|-------------|------------------------------------------------------------------------------------------------------------------------------------------------------------------------|--|------------------------------------------------------------------------------------------------|-------|---------|-------|----|
| Description                                                                                                                   | M1          |           |      |             | or assembled in accordance with this drawing<br>without prior written consent. This prohibition is a term<br>of any contract relating to this drawing. Rights reserved |  | The Catering Equipment                                                                         |       |         |       |    |
| Material/Finish                                                                                                               |             | Thickness |      | Desp/Date   |                                                                                                                                                                        |  | under the Copyright Act<br>Design Copy                                                         |       | Company |       |    |
| Legacy P/N                                                                                                                    |             | Weight    | 25kg | Quote No.   |                                                                                                                                                                        |  | Dwg No.                                                                                        | UMA-0 | 72590   | Issue |    |
| Client                                                                                                                        |             | -         |      | SO Number   | STD                                                                                                                                                                    |  | Drawn By                                                                                       | Al    | 3B      |       |    |
| Client Project                                                                                                                |             |           |      | Approved By |                                                                                                                                                                        |  | Date                                                                                           | 05/05 | /2020   | _     | _  |
| E & R MOFFAT LTD, SEABEGS ROAD, BONNYBRIDGE, FK4 2BS, T: +44 (0)1324 812272, E: sales@ermoffat.co.uk, Web: www.ermoffat.co.uk |             |           |      |             |                                                                                                                                                                        |  | Scale                                                                                          | 1:20  | Sheet   | 1/2   | A4 |