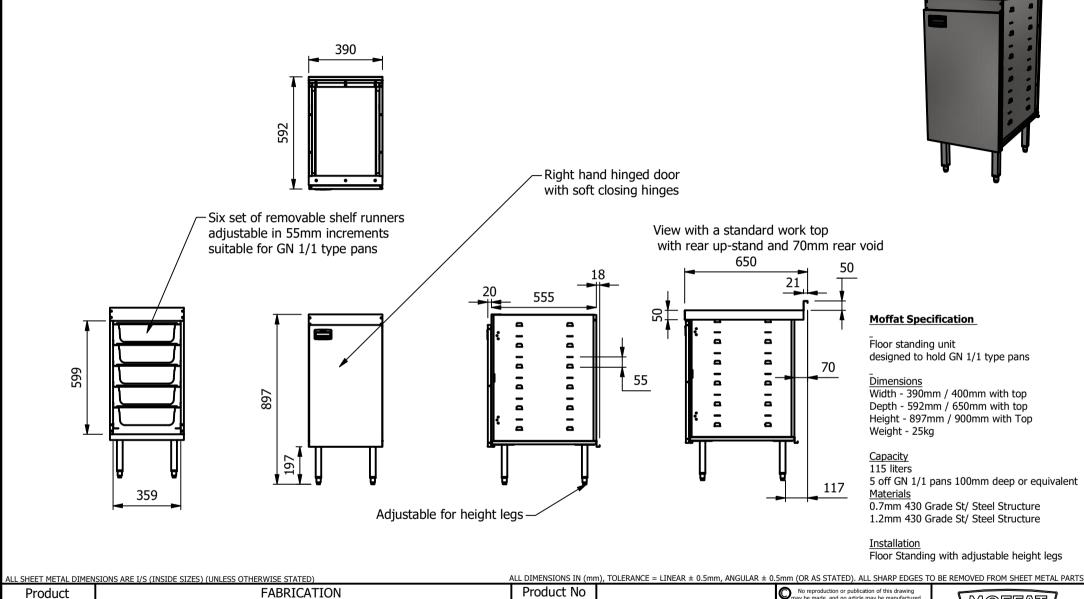

| Product                                                                                                                       | FABRICATION | Product No  |           | No reproduction or p | article may be manufactured | MOFFAT                                                                                                                                                                 |       |                        |       |  |
|-------------------------------------------------------------------------------------------------------------------------------|-------------|-------------|-----------|----------------------|-----------------------------|--------------------------------------------------------------------------------------------------------------------------------------------