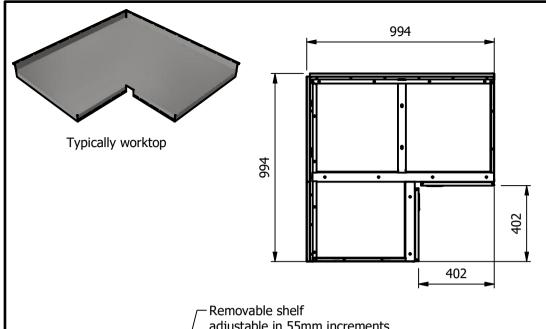

## **Moffat Specification**

Floor standing unit designed to hold GN 1/1 type pans

<u>Dimensions</u>
Width - 994mm / 1050mm with top
Depth - 994mm / 1050mm with top Height - 897mm / 900mm with Top Weight - 40kg

# Capacity

394 liters

#### Materials

0.7mm 430 Grade St/ Steel Structure 1.2mm 430 Grade St/ Steel Structure

### Installation

Floor Standing with adjustable height legs

| ALL SHEET METAL DIMENSIONS ARE I/S (INSIDE SIZES) (UNLESS OTHERWISE STATED)                                                   |             |            |      | ALL DIMENSIONS IN (IIIII | ), TOLERANCE = LIN                                                                             | NEAR ± 0.5IIIII, ANGULAR ± 0 | J.SMM (OR AS STATED). ALL SHARP EDGES TO BE REMOVED FROM SHEET METAL PARTS                                                                                             |                                            |                        |          |     |
|-------------------------------------------------------------------------------------------------------------------------------|-------------|------------|------|--------------------------|------------------------------------------------------------------------------------------------|------------------------------|------------------------------------------------------------------------------------------------------------------------------------------------------------------------|--------------------------------------------|------------------------|----------|-----|
| Product                                                                                                                       | FABRICATION | Product No |      |                          | No reproduction or publication of this drawing may be made, and no article may be manufactured |                              | MOFFAT                                                                                                                                                                 |                                            | 7                      |          |     |
| Description                                                                                                                   | MBCC        |            |      |                          |                                                                                                |                              | or assembled in accordance with this drawing<br>without prior written consent. This prohibition is a term<br>of any contract relating to this drawing. Rights reserved |                                            | The Catering Equipment |          | _   |
| Material/Finish                                                                                                               | Thick       | kness      |      | Desp/Date                |                                                                                                |                              |                                                                                                                                                                        | 1956 as ammended by the<br>right Act 1968. | Company                |          | п   |
| Legacy P/N                                                                                                                    | We          | eight      | 40kg | Quote No.                |                                                                                                |                              | Dwg No.                                                                                                                                                                | UMA-0                                      | UMA-073076             |          | sue |
| Client                                                                                                                        |             | -          |      | SO Number                | STE                                                                                            | )                            | Drawn By                                                                                                                                                               | AE                                         | 3B                     |          |     |
| Client Project                                                                                                                |             |            |      | Approved By              |                                                                                                |                              | Date                                                                                                                                                                   | 18/05                                      | /2020                  | <b>_</b> |     |
| E & R MOFFAT LTD, SEABEGS ROAD, BONNYBRIDGE, FK4 2BS, T: +44 (0)1324 812272, E: sales@ermoffat.co.uk, Web: www.ermoffat.co.uk |             |            |      |                          |                                                                                                | Scale                        | 1:20                                                                                                                                                                   | Sheet                                      | 1/2                    | A4       |     |