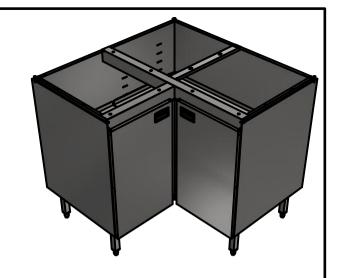

## **Moffat Specification**

Floor standing unit designed to hold GN 1/1 type pans

<u>Dimensions</u>
Width - 994mm / 1050mm with top
Depth - 994mm / 1050mm with top Height - 897mm / 900mm with Top Weight - 40kg

### Installation

Floor Standing with adjustable height legs

| ALL SHEET METAL DIMENSIONS ARE I/S (INSIDE SIZES) (UNLESS OTHERWISE STATED)                                                   |             |            |      | ALL DIMENSIONS IN (IIIII | ), TOLERANCE = LIN                                                                             | NEAR ± 0.5IIIII, ANGULAR ± 0 | J.SMM (OR AS STATED). ALL SHARP EDGES TO BE REMOVED FROM SHEET METAL PARTS                                                                                             |                                            |                        |          |     |
|-------------------------------------------------------------------------------------------------------------------------------|-------------|------------|------|--------------------------|------------------------------------------------------------------------------------------------|------------------------------|------------------------------------------------------------------------------------------------------------------------------------------------------------------------|--------------------------------------------|------------------------|----------|-----|
| Product                                                                                                                       | FABRICATION | Product No |      |                          | No reproduction or publication of this drawing may be made, and no article may be manufactured |                              | MOFFAT                                                                                                                                                                 |                                            | 7                      |          |     |
| Description                                                                                                                   | MBCC        |            |      |                          |                                                                                                |                              | or assembled in accordance with this drawing<br>without prior written consent. This prohibition is a term<br>of any contract relating to this drawing. Rights reserved |                                            | The Catering Equipment |          | _   |
| Material/Finish                                                                                                               | Thick       | kness      |      | Desp/Date                |                                                                                                |                              |                                                                                                                                                                        | 1956 as ammended by the<br>right Act 1968. | Company                |          | п   |
| Legacy P/N                                                                                                                    | We          | eight      | 40kg | Quote No.                |                                                                                                |                              | Dwg No.                                                                                                                                                                | UMA-0                                      | UMA-073076             |          | sue |
| Client                                                                                                                        |             | -          |      | SO Number                | STE                                                                                            | )                            | Drawn By                                                                                                                                                               | AE                                         | 3B                     |          |     |
| Client Project                                                                                                                |             |            |      | Approved By              |                                                                                                |                              | Date                                                                                                                                                                   | 18/05                                      | /2020                  | <b>_</b> |     |
| E & R MOFFAT LTD, SEABEGS ROAD, BONNYBRIDGE, FK4 2BS, T: +44 (0)1324 812272, E: sales@ermoffat.co.uk, Web: www.ermoffat.co.uk |             |            |      |                          |                                                                                                | Scale                        | 1:20                                                                                                                                                                   | Sheet                                      | 1/2                    | A4       |     |