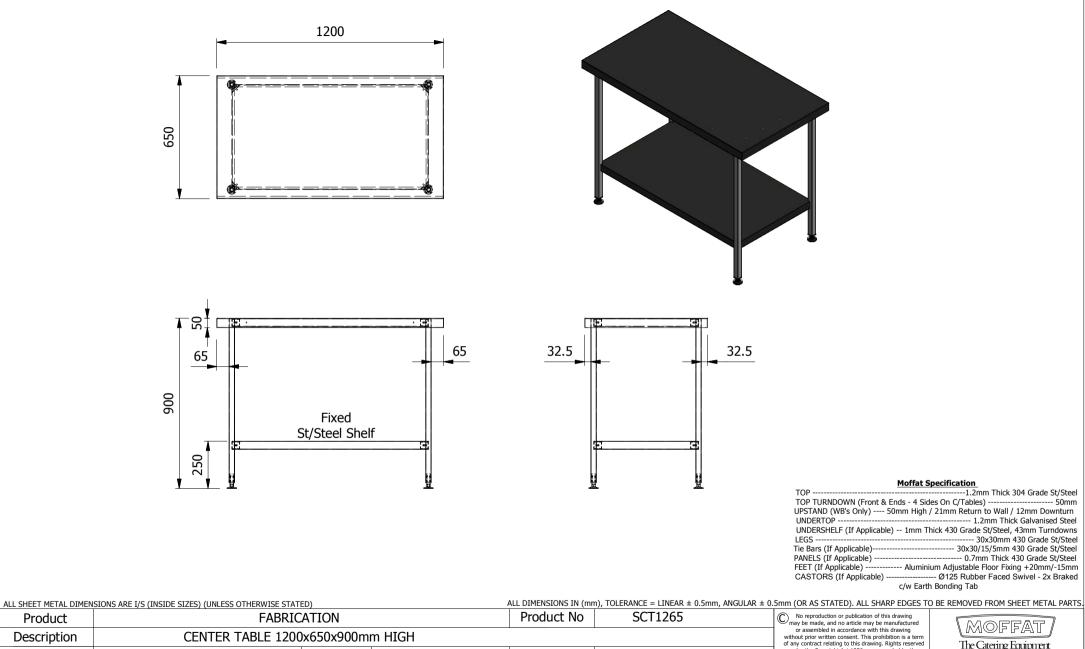

| Product                                                                                                                       | FABRICATION                        |           | Product No  | SCT1265 | may be made, and no ar      | $\ensuremath{\mathbb{C}}_{may}$ No reproduction or publication of this drawing may be made, and no article may be manufactured                                         |       | MOFFAT                 |    |
|-------------------------------------------------------------------------------------------------------------------------------|------------------------------------|-----------|-------------|---------|-----------------------------|------------------------------------------------------------------------------------------------------------------------------------------------------------------------|-------|------------------------|----|
| Description                                                                                                                   | n CENTER TABLE 1200x650x900mm HIGH |           |             |         | without prior written conse | or assembled in accordance with this drawing<br>without prior written consent. This prohibition is a term<br>of any contract relating to this drawing. Rights reserved |       | The Catering Equipment |    |
| Material/Finish                                                                                                               |                                    | Thickness | Desp/Date   |         |                             | under the Copyright Act 1956 as ammended by the<br>Design Copyright Act 1968.                                                                                          |       |                        | L  |
| Legacy P/N                                                                                                                    |                                    | Weight    | Quote No.   | N/A     | Dwg No.                     | CTA-000711                                                                                                                                                             |       | Issue                  |    |
| Client                                                                                                                        | N/A                                |           | SO Number   | N/A     | Drawn By                    | J.And                                                                                                                                                                  | erson |                        | A  |
| Client Project                                                                                                                | N/A                                |           | Approved By |         | Date                        | Date 18/01/2018                                                                                                                                                        |       | A                      |    |
| E & R MOFFAT LTD, SEABEGS ROAD, BONNYBRIDGE, FK4 2BS, T: +44 (0)1324 812272, E: sales@ermoffat.co.uk, Web: www.ermoffat.co.uk |                                    |           |             |         | Scale                       | 1:20                                                                                                                                                                   | Sheet | 1/1                    | A4 |