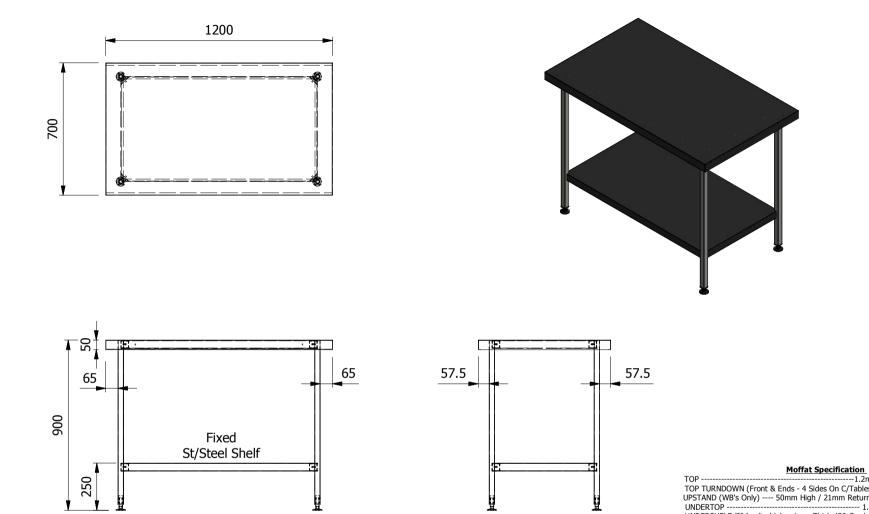

| TOP1.2mm Thick 304 Grade St/Steel                                       |  |
|-------------------------------------------------------------------------|--|
| TOP TURNDOWN (Front & Ends - 4 Sides On C/Tables) 50mm                  |  |
| UPSTAND (WB's Only) 50mm High / 21mm Return to Wall / 12mm Downturn     |  |
| UNDERTOP 1.2mm Thick Galvanised Steel                                   |  |
| UNDERSHELF (If Applicable) 1mm Thick 430 Grade St/Steel, 43mm Turndowns |  |
| LEGS 30x30mm 430 Grade St/Steel                                         |  |
| Tie Bars (If Applicable) 30x30/15/5mm 430 Grade St/Steel                |  |
| PANELS (If Applicable) 0.7mm Thick 430 Grade St/Steel                   |  |
| FEET (If Applicable) Aluminium Adjustable Floor Fixing +20mm/-15mm      |  |
| CASTORS (If Applicable) Ø125 Rubber Faced Swivel - 2x Braked            |  |
| c/w Earth Bonding Tab                                                   |  |
|                                                                         |  |

| ALL SHEET METAL DIMENS | SHEET METAL DIMENSIONS ARE I/S (INSIDE SIZES) (UNLESS OTHERWISE STATED) ALL DIMENSIONS IN (mm), TOLERANCE = LINEAR ± 0.5mm, ANGULAR ± |             |        | 0.5mm (OR AS STATED). ALL SHARP EDGES TO BE REMOVED FROM SHEET METAL PARTS                                                                                             |                                                                               |          |       |   |
|------------------------|---------------------------------------------------------------------------------------------------------------------------------------|-------------|--------|------------------------------------------------------------------------------------------------------------------------------------------------------------------------|-------------------------------------------------------------------------------|----------|-------|---|
| Product                | FABRICATION                                                                                                                           | Product No  | SCT127 | No reproduction or publication of this drawing<br>may be made, and no article may be manufactured                                                                      |                                                                               | MOFFAT / |       | 7 |
| Description            | on CENTER TABLE 1200x700x900mm HIGH                                                                                                   |             |        | or assembled in accordance with this drawing<br>without prior written consent. This prohibition is a term<br>of any contract relating to this drawing. Rights reserved |                                                                               |          |       | J |
| Material/Finish        | Thickness                                                                                                                             | Desp/Date   |        |                                                                                                                                                                        | Inder the Copyright Act 1956 as ammended by the<br>Design Copyright Act 1968. |          |       |   |
| Legacy P/N             | Weight                                                                                                                                | Quote No.   | N/A    | Dwg No.                                                                                                                                                                | CTA-000848                                                                    |          | Issue |   |
| Client                 | N/A                                                                                                                                   | SO Number   | N/A    | Drawn By                                                                                                                                                               | J.And                                                                         | erson    |       | 4 |
| Client Project         | N/A                                                                                                                                   | Approved By |        | Date                                                                                                                                                                   | 23/01/2018                                                                    |          | 2018  |   |
| E & R MOFFAT LTD       | Scale                                                                                                                                 | 1:20        | Sheet  | 1/1                                                                                                                                                                    | <b>A4</b>                                                                     |          |       |   |