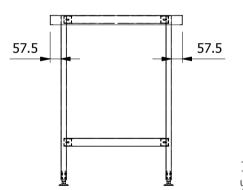

| ALL SHEET METAL DIMENSIONS ARE I/S (INSIDE SIZES) (UNLESS OTHERWISE STATED)  ALL DIMENSIONS IN (mm), TOLERANCE = LINEAR ± 0.5mm, ANGULAR |                                           |       |             |        |          | ± 0.5mm (OR AS STATED). ALL SHARP EDGES TO BE REMOVED FROM SHEET METAL PARTS.                                                                                                                                                                                                                                                                                                                                                                                                                                                                                                                                                                                                                                                                                                                                                                                                                                                                                                                                                                                                                                                                                                                                                                                                                                                                                                                                                                                                                                                                                                                                                                                                                                                                                                                                                                                                                                                                                                                                                                                                                                                  |            |          |           |  |
|------------------------------------------------------------------------------------------------------------------------------------------|-------------------------------------------|-------|-------------|--------|----------|--------------------------------------------------------------------------------------------------------------------------------------------------------------------------------------------------------------------------------------------------------------------------------------------------------------------------------------------------------------------------------------------------------------------------------------------------------------------------------------------------------------------------------------------------------------------------------------------------------------------------------------------------------------------------------------------------------------------------------------------------------------------------------------------------------------------------------------------------------------------------------------------------------------------------------------------------------------------------------------------------------------------------------------------------------------------------------------------------------------------------------------------------------------------------------------------------------------------------------------------------------------------------------------------------------------------------------------------------------------------------------------------------------------------------------------------------------------------------------------------------------------------------------------------------------------------------------------------------------------------------------------------------------------------------------------------------------------------------------------------------------------------------------------------------------------------------------------------------------------------------------------------------------------------------------------------------------------------------------------------------------------------------------------------------------------------------------------------------------------------------------|------------|----------|-----------|--|
| Product                                                                                                                                  | FABRICATION                               |       | Product No  | SCT157 |          | No reproduction or publication of this drawing may be made, and no article may be manufactured                                                                                                                                                                                                                                                                                                                                                                                                                                                                                                                                                                                                                                                                                                                                                                                                                                                                                                                                                                                                                                                                                                                                                                                                                                                                                                                                                                                                                                                                                                                                                                                                                                                                                                                                                                                                                                                                                                                                                                                                                                 |            | (MOFFAT) |           |  |
| Description                                                                                                                              | cription CENTER TABLE 1500x700x900mm HIGH |       |             |        |          | or assembled in accordance with this drawing without prior written consent. This prohibition is a term of any contract relating to this drawing. Rights reserved under the Conviction of a term of the catering Equipment of the C |            |          |           |  |
| Material/Finish                                                                                                                          | Thic                                      | kness | Desp/Date   |        |          | under the Copyright Act 1956 as ammended by the Design Copyright Act 1968.                                                                                                                                                                                                                                                                                                                                                                                                                                                                                                                                                                                                                                                                                                                                                                                                                                                                                                                                                                                                                                                                                                                                                                                                                                                                                                                                                                                                                                                                                                                                                                                                                                                                                                                                                                                                                                                                                                                                                                                                                                                     |            | Company  |           |  |
| Legacy P/N                                                                                                                               | We                                        | eight | Quote No.   | N/A    | Dwg No.  | CTA-0                                                                                                                                                                                                                                                                                                                                                                                                                                                                                                                                                                                                                                                                                                                                                                                                                                                                                                                                                                                                                                                                                                                                                                                                                                                                                                                                                                                                                                                                                                                                                                                                                                                                                                                                                                                                                                                                                                                                                                                                                                                                                                                          | CTA-000857 |          | Issue     |  |
| Client                                                                                                                                   | N/A                                       |       | SO Number   | N/A    | Drawn By | J.And                                                                                                                                                                                                                                                                                                                                                                                                                                                                                                                                                                                                                                                                                                                                                                                                                                                                                                                                                                                                                                                                                                                                                                                                                                                                                                                                                                                                                                                                                                                                                                                                                                                                                                                                                                                                                                                                                                                                                                                                                                                                                                                          | erson      | A        |           |  |
| Client Project                                                                                                                           | N/A                                       |       | Approved By |        | Date     | 23/01/2018                                                                                                                                                                                                                                                                                                                                                                                                                                                                                                                                                                                                                                                                                                                                                                                                                                                                                                                                                                                                                                                                                                                                                                                                                                                                                                                                                                                                                                                                                                                                                                                                                                                                                                                                                                                                                                                                                                                                                                                                                                                                                                                     |            | ] A      |           |  |
| E & R MOFFAT LTD, SEABEGS ROAD, BONNYBRIDGE, FK4 2BS, T: +44 (0)1324 812272, E: sales@ermoffat.co.uk, Web: www.ermoffat.co.uk            |                                           |       |             |        | Scale    | 1:20                                                                                                                                                                                                                                                                                                                                                                                                                                                                                                                                                                                                                                                                                                                                                                                                                                                                                                                                                                                                                                                                                                                                                                                                                                                                                                                                                                                                                                                                                                                                                                                                                                                                                                                                                                                                                                                                                                                                                                                                                                                                                                                           | Sheet      | 1/1      | <b>A4</b> |  |