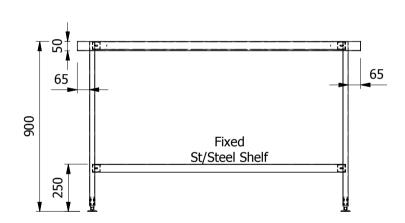

| ALL SHEET METAL DIMENSIONS ARE I/S (INSIDE SIZES) (UNLESS OTHERWISE STATED)  ALL DIMENSIONS IN (mm), TOLERANCE = LINEAR ± 0.5mm, ANGULAR |                                           |       |             |        |          | ± 0.5mm (OR AS STATED). ALL SHARP EDGES TO BE REMOVED FROM SHEET METAL PARTS.                                                                                                                                                                                                                                                                                                                                                                                                                                                                                                                                                                                                                                                                                                                                                                                                                                                                                                                                                                                                                                                                                                                                                                                                                                                                                                                                                                                                                                                                                                                                                                                                                                                                                                                                                                                                                                                                                                                                                                                                                                                  |            |          |           |  |
|------------------------------------------------------------------------------------------------------------------------------------------|-------------------------------------------|-------|-------------|--------|----------|--------------------------------------------------------------------------------------------------------------------------------------------------------------------------------------------------------------------------------------------------------------------------------------------------------------------------------------------------------------------------------------------------------------------------------------------------------------------------------------------------------------------------------------------------------------------------------------------------------------------------------------------------------------------------------------------------------------------------------------------------------------------------------------------------------------------------------------------------------------------------------------------------------------------------------------------------------------------------------------------------------------------------------------------------------------------------------------------------------------------------------------------------------------------------------------------------------------------------------------------------------------------------------------------------------------------------------------------------------------------------------------------------------------------------------------------------------------------------------------------------------------------------------------------------------------------------------------------------------------------------------------------------------------------------------------------------------------------------------------------------------------------------------------------------------------------------------------------------------------------------------------------------------------------------------------------------------------------------------------------------------------------------------------------------------------------------------------------------------------------------------|------------|----------|-----------|--|
| Product                                                                                                                                  | FABRICATION                               |       | Product No  | SCT157 |          | No reproduction or publication of this drawing may be made, and no article may be manufactured                                                                                                                                                                                                                                                                                                                                                                                                                                                                                                                                                                                                                                                                                                                                                                                                                                                                                                                                                                                                                                                                                                                                                                                                                                                                                                                                                                                                                                                                                                                                                                                                                                                                                                                                                                                                                                                                                                                                                                                                                                 |            | (MOFFAT) |           |  |
| Description                                                                                                                              | cription CENTER TABLE 1500x700x900mm HIGH |       |             |        |          | or assembled in accordance with this drawing without prior written consent. This prohibition is a term of any contract relating to this drawing. Rights reserved under the Conviction of a term of the catering Equipment of the C |            |          |           |  |
| Material/Finish                                                                                                                          | Thic                                      | kness | Desp/Date   |        |          | under the Copyright Act 1956 as ammended by the Design Copyright Act 1968.                                                                                                                                                                                                                                                                                                                                                                                                                                                                                                                                                                                                                                                                                                                                                                                                                                                                                                                                                                                                                                                                                                                                                                                                                                                                                                                                                                                                                                                                                                                                                                                                                                                                                                                                                                                                                                                                                                                                                                                                                                                     |            | Company  |           |  |
| Legacy P/N                                                                                                                               | We                                        | eight | Quote No.   | N/A    | Dwg No.  | CTA-0                                                                                                                                                                                                                                                                                                                                                                                                                                                                                                                                                                                                                                                                                                                                                                                                                                                                                                                                                                                                                                                                                                                                                                                                                                                                                                                                                                                                                                                                                                                                                                                                                                                                                                                                                                                                                                                                                                                                                                                                                                                                                                                          | CTA-000857 |          | Issue     |  |
| Client                                                                                                                                   | N/A                                       |       | SO Number   | N/A    | Drawn By | J.And                                                                                                                                                                                                                                                                                                                                                                                                                                                                                                                                                                                                                                                                                                                                                                                                                                                                                                                                                                                                                                                                                                                                                                                                                                                                                                                                                                                                                                                                                                                                                                                                                                                                                                                                                                                                                                                                                                                                                                                                                                                                                                                          | erson      | A        |           |  |
| Client Project                                                                                                                           | N/A                                       |       | Approved By |        | Date     | 23/01/2018                                                                                                                                                                                                                                                                                                                                                                                                                                                                                                                                                                                                                                                                                                                                                                                                                                                                                                                                                                                                                                                                                                                                                                                                                                                                                                                                                                                                                                                                                                                                                                                                                                                                                                                                                                                                                                                                                                                                                                                                                                                                                                                     |            | ] A      |           |  |
| E & R MOFFAT LTD, SEABEGS ROAD, BONNYBRIDGE, FK4 2BS, T: +44 (0)1324 812272, E: sales@ermoffat.co.uk, Web: www.ermoffat.co.uk            |                                           |       |             |        | Scale    | 1:20                                                                                                                                                                                                                                                                                                                                                                                                                                                                                                                                                                                                                                                                                                                                                                                                                                                                                                                                                                                                                                                                                                                                                                                                                                                                                                                                                                                                                                                                                                                                                                                                                                                                                                                                                                                                                                                                                                                                                                                                                                                                                                                           | Sheet      | 1/1      | <b>A4</b> |  |