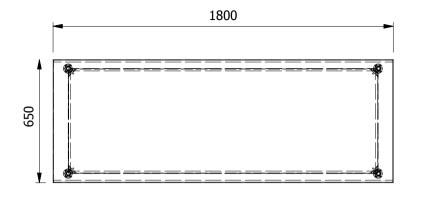

| ALL SHEET METAL DIMENS                                                                                                        | SIONS ARE I/S (INSIDE SIZES) (UNLESS OTHERWISE STATED) | ALL DIMENSIONS IN (mm), | ALL DIMENSIONS IN (mm), TOLERANCE = LINEAR ± 0.5mm, ANGULAR ± 0.5mm (OR AS STATED). ALL SHARP EDGES TO BE REMOVED FROM SHEET METAL PARTS. |                                                   |                                                                                                                                                                        |            |          |           |  |
|-------------------------------------------------------------------------------------------------------------------------------|--------------------------------------------------------|-------------------------|-------------------------------------------------------------------------------------------------------------------------------------------|---------------------------------------------------|------------------------------------------------------------------------------------------------------------------------------------------------------------------------|------------|----------|-----------|--|
| Product                                                                                                                       | FABRICATION                                            | Product No              | SCT1865                                                                                                                                   | No reproduction or pul<br>may be made, and no art | ticle may be manufactured                                                                                                                                              | MOFFAT     |          |           |  |
| Description                                                                                                                   | on CENTER TABLE 1800x650x900mm HIGH                    |                         |                                                                                                                                           | without prior written conse                       | or assembled in accordance with this drawing<br>without prior written consent. This prohibition is a term<br>of any contract relating to this drawing. Rights reserved |            |          |           |  |
| Material/Finish                                                                                                               | Thickness                                              | Desp/Date               |                                                                                                                                           |                                                   | under the Copyright Act 1956 as ammended by the<br>Design Copyright Act 1968.                                                                                          |            |          | ı         |  |
| Legacy P/N                                                                                                                    | Weight                                                 | Quote No.               | N/A                                                                                                                                       | Dwg No.                                           | CTA-0                                                                                                                                                                  | CTA-000729 |          | Issue     |  |
| Client                                                                                                                        | N/A                                                    | SO Number               | N/A                                                                                                                                       | Drawn By                                          | J.Anderson                                                                                                                                                             |            | <b>A</b> |           |  |
| Client Project                                                                                                                | N/A                                                    | Approved By             | Approved By                                                                                                                               |                                                   | 18/01                                                                                                                                                                  | /2018      | <b> </b> | A         |  |
| E & R MOFFAT LTD, SEABEGS ROAD, BONNYBRIDGE, FK4 2BS, T: +44 (0)1324 812272, E: sales@ermoffat.co.uk, Web: www.ermoffat.co.uk |                                                        |                         |                                                                                                                                           | Scale                                             | 1:20                                                                                                                                                                   | Sheet      | 1/1      | <b>A4</b> |  |