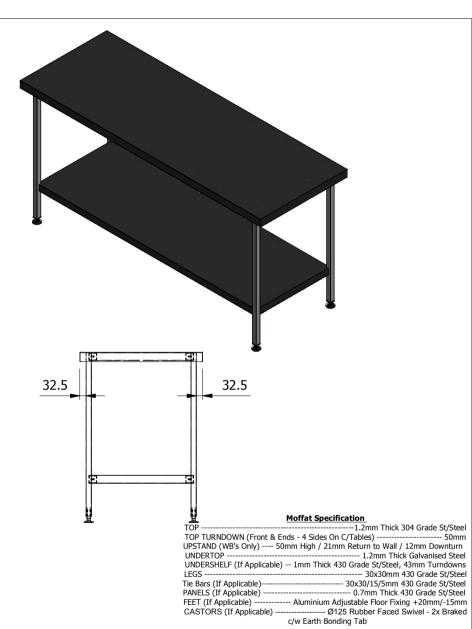

| ALL SHEET METAL DIMENS                                                                                                        | SIONS ARE I/S (INSIDE SIZES) (UNLESS OTHERWISE STATED) | ALL DIMENSIONS IN (mm), | ALL DIMENSIONS IN (mm), TOLERANCE = LINEAR ± 0.5mm, ANGULAR ± 0.5mm (OR AS STATED). ALL SHARP EDGES TO BE REMOVED FROM SHEET METAL PARTS. |                                                   |                                                                                                                                                                        |            |          |           |  |
|-------------------------------------------------------------------------------------------------------------------------------|--------------------------------------------------------|-------------------------|-------------------------------------------------------------------------------------------------------------------------------------------|---------------------------------------------------|------------------------------------------------------------------------------------------------------------------------------------------------------------------------|------------|----------|-----------|--|
| Product                                                                                                                       | FABRICATION                                            | Product No              | SCT1865                                                                                                                                   | No reproduction or pul<br>may be made, and no art | ticle may be manufactured                                                                                                                                              | MOFFAT     |          |           |  |
| Description                                                                                                                   | on CENTER TABLE 1800x650x900mm HIGH                    |                         |                                                                                                                                           | without prior written conse                       | or assembled in accordance with this drawing<br>without prior written consent. This prohibition is a term<br>of any contract relating to this drawing. Rights reserved |            |          |           |  |
| Material/Finish                                                                                                               | Thickness                                              | Desp/Date               |                                                                                                                                           |                                                   | under the Copyright Act 1956 as ammended by the<br>Design Copyright Act 1968.                                                                                          |            |          | ı         |  |
| Legacy P/N                                                                                                                    | Weight                                                 | Quote No.               | N/A                                                                                                                                       | Dwg No.                                           | CTA-0                                                                                                                                                                  | CTA-000729 |          | Issue     |  |
| Client                                                                                                                        | N/A                                                    | SO Number               | N/A                                                                                                                                       | Drawn By                                          | J.Anderson                                                                                                                                                             |            | <b>A</b> |           |  |
| Client Project                                                                                                                | N/A                                                    | Approved By             | Approved By                                                                                                                               |                                                   | 18/01                                                                                                                                                                  | /2018      | <b> </b> | A         |  |
| E & R MOFFAT LTD, SEABEGS ROAD, BONNYBRIDGE, FK4 2BS, T: +44 (0)1324 812272, E: sales@ermoffat.co.uk, Web: www.ermoffat.co.uk |                                                        |                         |                                                                                                                                           | Scale                                             | 1:20                                                                                                                                                                   | Sheet      | 1/1      | <b>A4</b> |  |