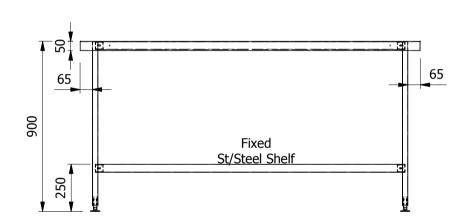

| ALL SHEET METAL DIMENS                                                                                                        | SIONS ARE I/S (INSIDE SIZES) (UNLESS OTHERWISE STATED) | ALL DIMENSIONS IN (mm), | ALL DIMENSIONS IN (mm), TOLERANCE = LINEAR ± 0.5mm, ANGULAR ± 0.5mm (OR AS STATED). ALL SHARP EDGES TO BE REMOVED FROM SHEET METAL PARTS. |                                                   |                                                                                                                                                                        |            |          |           |  |
|-------------------------------------------------------------------------------------------------------------------------------|--------------------------------------------------------|-------------------------|-------------------------------------------------------------------------------------------------------------------------------------------|---------------------------------------------------|------------------------------------------------------------------------------------------------------------------------------------------------------------------------|------------|----------|-----------|--|
| Product                                                                                                                       | FABRICATION                                            | Product No              | SCT1865                                                                                                                                   | No reproduction or pul<br>may be made, and no art | ticle may be manufactured                                                                                                                                              | MOFFAT     |          |           |  |
| Description                                                                                                                   | on CENTER TABLE 1800x650x900mm HIGH                    |                         |                                                                                                                                           | without prior written conse                       | or assembled in accordance with this drawing<br>without prior written consent. This prohibition is a term<br>of any contract relating to this drawing. Rights reserved |            |          |           |  |
| Material/Finish                                                                                                               | Thickness                                              | Desp/Date               |                                                                                                                                           |                                                   | under the Copyright Act 1956 as ammended by the<br>Design Copyright Act 1968.                                                                                          |            |          | ı         |  |
| Legacy P/N                                                                                                                    | Weight                                                 | Quote No.               | N/A                                                                                                                                       | Dwg No.                                           | CTA-0                                                                                                                                                                  | CTA-000729 |          | Issue     |  |
| Client                                                                                                                        | N/A                                                    | SO Number               | N/A                                                                                                                                       | Drawn By                                          | J.Anderson                                                                                                                                                             |            | <b>A</b> |           |  |
| Client Project                                                                                                                | N/A                                                    | Approved By             | Approved By                                                                                                                               |                                                   | 18/01                                                                                                                                                                  | /2018      | <b> </b> | A         |  |
| E & R MOFFAT LTD, SEABEGS ROAD, BONNYBRIDGE, FK4 2BS, T: +44 (0)1324 812272, E: sales@ermoffat.co.uk, Web: www.ermoffat.co.uk |                                                        |                         |                                                                                                                                           | Scale                                             | 1:20                                                                                                                                                                   | Sheet      | 1/1      | <b>A4</b> |  |