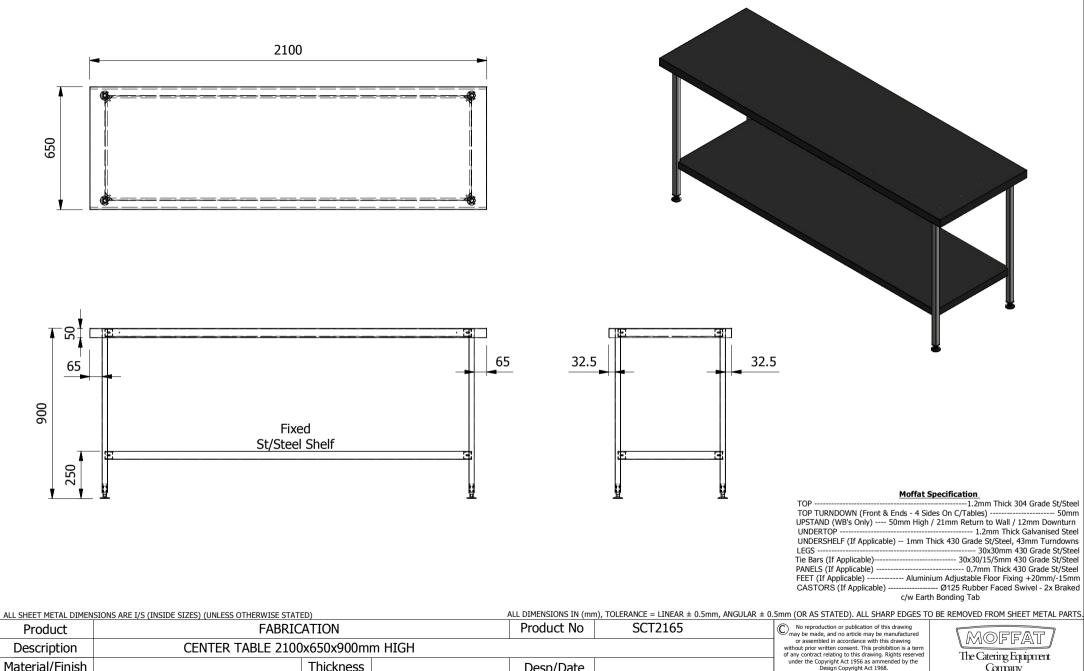

| Material/Finish                                                                                                               | Thickness |        | Desp/Date   | Desp/Date   |                     | under the Copyright Act 1956 as ammended by the<br>Design Copyright Act 1968. |       | Conpany |     |
|-------------------------------------------------------------------------------------------------------------------------------|-----------|--------|-------------|-------------|---------------------|-------------------------------------------------------------------------------|-------|---------|-----|
| Legacy P/N                                                                                                                    |           | Weight | Quote No.   | N/A         | Dwg No.