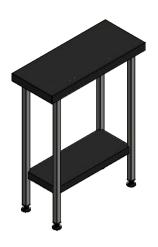

| Pro                                                                                                                           | oduct              | FABRICATION |           |             | oduct No  | SCT37 | (                                                                                                                                                                      |                                                                               | icle may be manufactured | (MOFFAT)                              |     |           |  |
|-------------------------------------------------------------------------------------------------------------------------------|--------------------|-------------|-----------|-------------|-----------|-------|------------------------------------------------------------------------------------------------------------------------------------------------------------------------|-------------------------------------------------------------------------------|--------------------------|---------------------------------------|-----|-----------|--|
| Description CENTER TABLE 300x700x900mm HIGH                                                                                   |                    |             |           |             |           |       | or assembled in accordance with this drawing<br>without prior written consent. This prohibition is a term<br>of any contract relating to this drawing. Rights reserved |                                                                               | The Catering Equipment   |                                       |     |           |  |
| Materi                                                                                                                        | Material/Finish    |             | Thickness | D           | Desp/Date |       |                                                                                                                                                                        | under the Copyright Act 1956 as ammended by the<br>Design Copyright Act 1968. |                          | Company                               |     |           |  |
| Lega                                                                                                                          | icy P/N            | Weight      |           | Q           | Quote No. | N/A   |                                                                                                                                                                        | Dwg No.                                                                       | CTA-000812               |                                       | Iss | Issue     |  |
| Cl                                                                                                                            | lient              | N/A         |           | SC          | O Number  | N/A   |                                                                                                                                                                        | Drawn By                                                                      | J.And                    | lerson                                |     | A         |  |
| Client                                                                                                                        | Client Project N/A |             | Ар        | Approved By |           |       | Date                                                                                                                                                                   | 23/01                                                                         | ./2018                   | \ \ \ \ \ \ \ \ \ \ \ \ \ \ \ \ \ \ \ | 4   |           |  |
| E & R MOFFAT LTD, SEABEGS ROAD, BONNYBRIDGE, FK4 2BS, T: +44 (0)1324 812272, E: sales@ermoffat.co.uk, Web: www.ermoffat.co.uk |                    |             |           |             |           |       |                                                                                                                                                                        | Scale                                                                         | 1:20                     | Sheet                                 | 1/1 | <b>A4</b> |  |