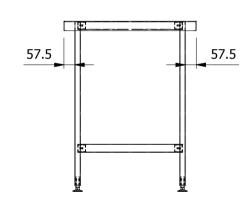

TOP ------1.2mm Thick 304 Grade St/Steel
TOP TURNDOWN (Front & Ends - 4 Sides On C/Tables) ------50mm UPSTAND (WB's Only) ---- 50mm High / 21mm Return to Wall / 12mm Downturn UNDERTOP ------ 1.2mm Thick Galvanised Steel UNDERSHELF (If Applicable) -- 1mm Thick 430 Grade St/Steel, 43mm Turndowns -- 30x30mm 430 Grade St/Steel Tie Bars (If Applicable)------PANELS (If Applicable) --------- 30x30/15/5mm 430 Grade St/Steel ----- 0.7mm Thick 430 Grade St/Steel 

| Pro                                                                                                                           | oduct              | FABRICATION |           |             | oduct No  | SCT37 | (                                                                                                                                                                      |                                                                               | icle may be manufactured | (MOFFAT)                              |     |           |  |
|-------------------------------------------------------------------------------------------------------------------------------|--------------------|-------------|-----------|-------------|-----------|-------|------------------------------------------------------------------------------------------------------------------------------------------------------------------------|-------------------------------------------------------------------------------|--------------------------|---------------------------------------|-----|-----------|--|
| Description CENTER TABLE 300x700x900mm HIGH                                                                                   |                    |             |           |             |           |       | or assembled in accordance with this drawing<br>without prior written consent. This prohibition is a term<br>of any contract relating to this drawing. Rights reserved |                                                                               | The Catering Equipment   |                                       |     |           |  |
| Materi                                                                                                                        | Material/Finish    |             | Thickness | D           | Desp/Date |       |                                                                                                                                                                        | under the Copyright Act 1956 as ammended by the<br>Design Copyright Act 1968. |                          | Company                               |     |           |  |
| Lega                                                                                                                          | icy P/N            | Weight      |           | Q           | Quote No. | N/A   |                                                                                                                                                                        | Dwg No.                                                                       | CTA-000812               |                                       | Iss | Issue     |  |
| Cl                                                                                                                            | lient              | N/A         |           | SC          | O Number  | N/A   |                                                                                                                                                                        | Drawn By                                                                      | J.And                    | lerson                                |     | A         |  |
| Client                                                                                                                        | Client Project N/A |             | Ар        | Approved By |           |       | Date                                                                                                                                                                   | 23/01                                                                         | ./2018                   | \ \ \ \ \ \ \ \ \ \ \ \ \ \ \ \ \ \ \ | 4   |           |  |
| E & R MOFFAT LTD, SEABEGS ROAD, BONNYBRIDGE, FK4 2BS, T: +44 (0)1324 812272, E: sales@ermoffat.co.uk, Web: www.ermoffat.co.uk |                    |             |           |             |           |       |                                                                                                                                                                        | Scale                                                                         | 1:20                     | Sheet                                 | 1/1 | <b>A4</b> |  |