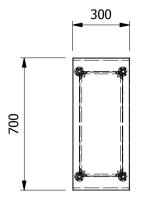

| Pro                                                                                                                           | oduct              | FABRICATION |           |             | oduct No  | SCT37 | (                                                                                                                                                                      |                                                                               | icle may be manufactured | (MOFFAT)                              |     |           |  |
|-------------------------------------------------------------------------------------------------------------------------------|--------------------|-------------|-----------|-------------|-----------|-------|------------------------------------------------------------------------------------------------------------------------------------------------------------------------|-------------------------------------------------------------------------------|--------------------------|---------------------------------------|-----|-----------|--|
| Description CENTER TABLE 300x700x900mm HIGH                                                                                   |                    |             |           |             |           |       | or assembled in accordance with this drawing<br>without prior written consent. This prohibition is a term<br>of any contract relating to this drawing. Rights reserved |                                                                               | The Catering Equipment   |                                       |     |           |  |
| Materi                                                                                                                        | Material/Finish    |             | Thickness | D           | Desp/Date |       |                                                                                                                                                                        | under the Copyright Act 1956 as ammended by the<br>Design Copyright Act 1968. |                          | Company                               |     |           |  |
| Lega                                                                                                                          | icy P/N            | Weight      |           | Q           | Quote No. | N/A   |                                                                                                                                                                        | Dwg No.                                                                       | CTA-000812               |                                       | Iss | Issue     |  |
| Cl                                                                                                                            | lient              | N/A         |           | SC          | O Number  | N/A   |                                                                                                                                                                        | Drawn By                                                                      | J.And                    | lerson                                |     | A         |  |
| Client                                                                                                                        | Client Project N/A |             | Ар        | Approved By |           |       | Date                                                                                                                                                                   | 23/01                                                                         | ./2018                   | \ \ \ \ \ \ \ \ \ \ \ \ \ \ \ \ \ \ \ | 4   |           |  |
| E & R MOFFAT LTD, SEABEGS ROAD, BONNYBRIDGE, FK4 2BS, T: +44 (0)1324 812272, E: sales@ermoffat.co.uk, Web: www.ermoffat.co.uk |                    |             |           |             |           |       |                                                                                                                                                                        | Scale                                                                         | 1:20                     | Sheet                                 | 1/1 | <b>A4</b> |  |