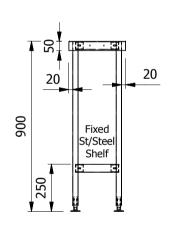

TOP ------1.2mm Thick 304 Grade St/Steel
TOP TURNDOWN (Front & Ends - 4 Sides On C/Tables) ------50mm UPSTAND (WB's Only) ---- 50mm High / 21mm Return to Wall / 12mm Downturn UNDERTOP ------ 1.2mm Thick Galvanised Steel UNDERSHELF (If Applicable) -- 1mm Thick 430 Grade St/Steel, 43mm Turndowns -- 30x30mm 430 Grade St/Steel Tie Bars (If Applicable)------PANELS (If Applicable) --------- 30x30/15/5mm 430 Grade St/Steel ----- 0.7mm Thick 430 Grade St/Steel 

| Pro                                                                                                                           | oduct              | FABRICATION |           |             | oduct No  | SCT37 | (                                                                                                                                                                      |                                                                               | icle may be manufactured | (MOFFAT)                              |     |           |  |
|-------------------------------------------------------------------------------------------------------------------------------|--------------------|-------------|-----------|-------------|-----------|-------|------------------------------------------------------------------------------------------------------------------------------------------------------------------------|-------------------------------------------------------------------------------|--------------------------|---------------------------------------|-----|-----------|--|
| Description CENTER TABLE 300x700x900mm HIGH                                                                                   |                    |             |           |             |           |       | or assembled in accordance with this drawing<br>without prior written consent. This prohibition is a term<br>of any contract relating to this drawing. Rights reserved |                                                                               | The Catering Equipment   |                                       |     |           |  |
| Materi                                                                                                                        | Material/Finish    |             | Thickness | D           | Desp/Date |       |                                                                                                                                                                        | under the Copyright Act 1956 as ammended by the<br>Design Copyright Act 1968. |                          | Company                               |     |           |  |
| Lega                                                                                                                          | icy P/N            | Weight      |           | Q           | Quote No. | N/A   |                                                                                                                                                                        | Dwg No.                                                                       | CTA-000812               |                                       | Iss | Issue     |  |
| Cl                                                                                                                            | lient              | N/A         |           | SC          | O Number  | N/A   |                                                                                                                                                                        | Drawn By                                                                      | J.And                    | lerson                                |     | A         |  |
| Client                                                                                                                        | Client Project N/A |             | Ар        | Approved By |           |       | Date                                                                                                                                                                   | 23/01                                                                         | ./2018                   | \ \ \ \ \ \ \ \ \ \ \ \ \ \ \ \ \ \ \ | 4   |           |  |
| E & R MOFFAT LTD, SEABEGS ROAD, BONNYBRIDGE, FK4 2BS, T: +44 (0)1324 812272, E: sales@ermoffat.co.uk, Web: www.ermoffat.co.uk |                    |             |           |             |           |       |                                                                                                                                                                        | Scale                                                                         | 1:20                     | Sheet                                 | 1/1 | <b>A4</b> |  |