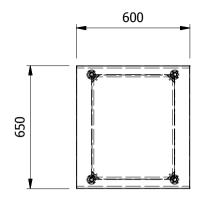

 C/w Earth Bonding Tab
 2x Braked

 c/w Earth Bonding Tab
 1mm Tab

| ALL SHEET METAL DIMENSIONS ARE I/S (INSIDE SIZES) (UNLESS OTHERWISE STATED) ALL DIMENSIONS IN (mm), TOLERANCE =               |                                      |           |             |        | LINEAR ± 0.5mm, ANGULAR ± 0.5mm (OR AS STATED). ALL SHARP EDGES TO BE REMOVED FROM SHEET METAL PARTS. |                                                                                                                                                                                                                           |        |       |    |  |
|-------------------------------------------------------------------------------------------------------------------------------|--------------------------------------|-----------|-------------|--------|-------------------------------------------------------------------------------------------------------|---------------------------------------------------------------------------------------------------------------------------------------------------------------------------------------------------------------------------|--------|-------|----|--|
| Product                                                                                                                       | FABRICATION                          |           | Product No  | SCT665 | may be made, and no art                                                                               | blication of this drawing<br>ticle may be manufactured                                                                                                                                                                    | MOFFAT |       | 7  |  |
| Description                                                                                                                   | tion CENTER TABLE 600x650x900mm HIGH |           |             |        |                                                                                                       | or assembled in accordance with this drawing<br>without pro written consent. This prohibition is a term<br>of any contract relating to this drawing. Rights reserved<br>under the Concretit Act (1966 as a grouped by the |        |       |    |  |
| Material/Finish                                                                                                               |                                      | Thickness | Desp/Date   |        |                                                                                                       | under the Copyright Act 1956 as ammended by the<br>Design Copyright Act 1968.                                                                                                                                             |        |       |    |  |
| Legacy P/N                                                                                                                    |                                      | Weight    | Quote No.   | N/A    | Dwg No.                                                                                               | CTA-000693                                                                                                                                                                                                                |        | Issue |    |  |
| Client                                                                                                                        | N/A                                  |           | SO Number   | N/A    | Drawn By                                                                                              | J.Anderson                                                                                                                                                                                                                |        |       |    |  |
| Client Project                                                                                                                | N/A                                  |           | Approved By |        | Date                                                                                                  | 18/01/2018                                                                                                                                                                                                                |        | A     |    |  |
| E & R MOFFAT LTD, SEABEGS ROAD, BONNYBRIDGE, FK4 2BS, T: +44 (0)1324 812272, E: sales@ermoffat.co.uk, Web: www.ermoffat.co.uk |                                      |           |             |        |                                                                                                       | 1:20                                                                                                                                                                                                                      | Sheet  | 1/1   | A4 |  |