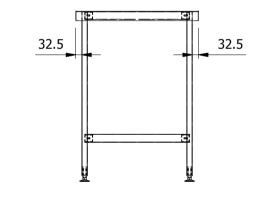

## 

TOP -----

 TOP TURNDOWN (Front & Ends - 4 Sides On C/Tables)
 Somm

 TOP TURNDOWN (Front & Ends - 4 Sides On C/Tables)
 Somm

 UPSTAND (WB's Only)
 Somm High / 21mm Return to Wall / 12mm Downturn

 UNDERTOP
 1.2mm Thick Galvanised Steel

 UNDERSHELF (If Applicable)
 1mm Thick 430 Grade St/Steel

 Tie Bars (If Applicable)
 30x30/15/5mm 430 Grade St/Steel

 PANELS (If Applicable)
 0.7mm Thick 430 Grade St/Steel

 FEET (If Applicable)
 0.7mm Thick 420 Grade St/Steel