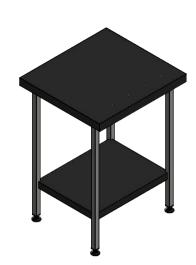

 C/w Earth Bonding Tab
 2x Braked

 c/w Earth Bonding Tab
 1mm Tab

| ALL SHEET METAL DIMENSIONS ARE I/S (INSIDE SIZES) (UNLESS OTHERWISE STATED) ALL DIMENSIONS IN (mm), TOLERANCE =               |                                      |           |             |        | LINEAR ± 0.5mm, ANGULAR ± 0.5mm (OR AS STATED). ALL SHARP EDGES TO BE REMOVED FROM SHEET METAL PARTS. |                                                                                                                                                                                                                           |        |       |    |  |
|-------------------------------------------------------------------------------------------------------------------------------|--------------------------------------|-----------|-------------|--------|-------------------------------------------------------------------------------------------------------|---------------------------------------------------------------------------------------------------------------------------------------------------------------------------------------------------------------------------|--------|-------|----|--|
| Product                                                                                                                       | FABRICATION                          |           | Product No  | SCT665 | may be made, and no art                                                                               | blication of this drawing<br>ticle may be manufactured                                                                                                                                                                    | MOFFAT |       | 7  |  |
| Description                                                                                                                   | tion CENTER TABLE 600x650x900mm HIGH |           |             |        |                                                                                                       | or assembled in accordance with this drawing<br>without pro written consent. This prohibition is a term<br>of any contract relating to this drawing. Rights reserved<br>under the Concretit Act (1966 as a grouped by the |        |       |    |  |
| Material/Finish                                                                                                               |                                      | Thickness | Desp/Date   |        |                                                                                                       | under the Copyright Act 1956 as ammended by the<br>Design Copyright Act 1968.                                                                                                                                             |        |       |    |  |
| Legacy P/N                                                                                                                    |                                      | Weight    | Quote No.   | N/A    | Dwg No.                                                                                               | CTA-000693                                                                                                                                                                                                                |        | Issue |    |  |
| Client                                                                                                                        | N/A                                  |           | SO Number   | N/A    | Drawn By                                                                                              | J.Anderson                                                                                                                                                                                                                |        |       |    |  |
| Client Project                                                                                                                | N/A                                  |           | Approved By |        | Date                                                                                                  | 18/01/2018                                                                                                                                                                                                                |        | A     |    |  |
| E & R MOFFAT LTD, SEABEGS ROAD, BONNYBRIDGE, FK4 2BS, T: +44 (0)1324 812272, E: sales@ermoffat.co.uk, Web: www.ermoffat.co.uk |                                      |           |             |        |                                                                                                       | 1:20                                                                                                                                                                                                                      | Sheet  | 1/1   | A4 |  |