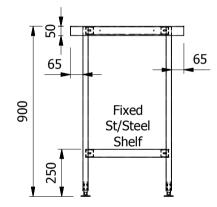

## 

TOP -----

 TOP TURNDOWN (Front & Ends - 4 Sides On C/Tables)
 Somm

 TOP TURNDOWN (Front & Ends - 4 Sides On C/Tables)
 Somm

 UPSTAND (WB's Only)
 Somm High / 21mm Return to Wall / 12mm Downturn

 UNDERTOP
 1.2mm Thick Galvanised Steel

 UNDERSHELF (If Applicable)
 1mm Thick 430 Grade St/Steel

 Tie Bars (If Applicable)
 30x30/15/5mm 430 Grade St/Steel

 PANELS (If Applicable)
 0.7mm Thick 430 Grade St/Steel

 FEET (If Applicable)
 0.7mm Thick 420 Grade St/Steel