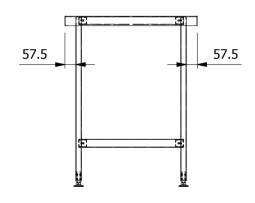

Moffat Specification

-----1.2mm Thick 304 Grade St/Steel LEGS --------- 30x30mm 430 Grade St/Steel Tie Bars (If Applicable)--- 30x30/15/5mm 430 Grade St/Steel PANELS (If Applicable) ---FEET (If Applicable) ---------- 0.7mm Thick 430 Grade St/Steel ----- Aluminium Adjustable Floor Fixing +20mm/-15mm CASTORS (If Applicable) ----- Ø125 Rubber Faced Swivel - 2x Braked

| ALL SHEET HETAL DITIENS                                                                                                       | SIGNS TIRE I/S (INSIDE SIZES) (GIVESS OTTERWISE STATES) |             | ,,    |                            |                                                                                                                                                                        |             |          |           |
|-------------------------------------------------------------------------------------------------------------------------------|---------------------------------------------------------|-------------|-------|----------------------------|------------------------------------------------------------------------------------------------------------------------------------------------------------------------|-------------|----------|-----------|
| Product                                                                                                                       | FABRICATION                                             | Product No  | SCT67 | may be made, and no a      | No reproduction or publication of this drawing may be made, and no article may be manufactured                                                                         |             | (MOFFAT) |           |
| Description                                                                                                                   | CENTER TABLE 600x700x900mm HIGH                         |             |       | without prior written cons | or assembled in accordance with this drawing<br>without prior written consent. This prohibition is a term<br>of any contract relating to this drawing. Rights reserved |             |          |           |
| Material/Finish                                                                                                               | Thickness                                               | Desp/Date   |       |                            | under the Copyright Act 1956 as ammended by the<br>Design Copyright Act 1968.                                                                                          |             | Company  |           |
| Legacy P/N                                                                                                                    | Weight                                                  | Quote No.   | N/A   | Dwg No.                    | CTA-0                                                                                                                                                                  | 00819 Issue |          | sue       |
| Client                                                                                                                        | N/A                                                     | SO Number   | N/A   | Drawn By                   | J.And                                                                                                                                                                  | lerson      |          | A         |
| Client Project                                                                                                                | N/A                                                     | Approved By |       | Date                       | 23/01/2018                                                                                                                                                             |             | A        |           |
| E & R MOFFAT LTD, SEABEGS ROAD, BONNYBRIDGE, FK4 2BS, T: +44 (0)1324 812272, E: sales@ermoffat.co.uk, Web: www.ermoffat.co.uk |                                                         |             |       | Scale                      | 1:20                                                                                                                                                                   | Sheet       | 1/1      | <b>A4</b> |