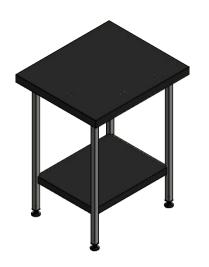

| ALL SHEET HETAL DITIENS                                                                                                       | SIGNS TIRE I/S (INSIDE SIZES) (GIVESS OTTERWISE STATES) |             | ,,    |                            |                                                                                                                                                                        |             |          |           |
|-------------------------------------------------------------------------------------------------------------------------------|---------------------------------------------------------|-------------|-------|----------------------------|------------------------------------------------------------------------------------------------------------------------------------------------------------------------|-------------|----------|-----------|
| Product                                                                                                                       | FABRICATION                                             | Product No  | SCT67 | may be made, and no a      | No reproduction or publication of this drawing may be made, and no article may be manufactured                                                                         |             | (MOFFAT) |           |
| Description                                                                                                                   | CENTER TABLE 600x700x900mm HIGH                         |             |       | without prior written cons | or assembled in accordance with this drawing<br>without prior written consent. This prohibition is a term<br>of any contract relating to this drawing. Rights reserved |             |          |           |
| Material/Finish                                                                                                               | Thickness                                               | Desp/Date   |       |                            | under the Copyright Act 1956 as ammended by the<br>Design Copyright Act 1968.                                                                                          |             | Company  |           |
| Legacy P/N                                                                                                                    | Weight                                                  | Quote No.   | N/A   | Dwg No.                    | CTA-0                                                                                                                                                                  | 00819 Issue |          | sue       |
| Client                                                                                                                        | N/A                                                     | SO Number   | N/A   | Drawn By                   | J.And                                                                                                                                                                  | lerson      |          | A         |
| Client Project                                                                                                                | N/A                                                     | Approved By |       | Date                       | 23/01/2018                                                                                                                                                             |             | A        |           |
| E & R MOFFAT LTD, SEABEGS ROAD, BONNYBRIDGE, FK4 2BS, T: +44 (0)1324 812272, E: sales@ermoffat.co.uk, Web: www.ermoffat.co.uk |                                                         |             |       | Scale                      | 1:20                                                                                                                                                                   | Sheet       | 1/1      | <b>A4</b> |