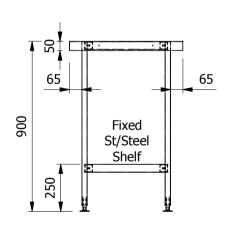

Moffat Specification

-----1.2mm Thick 304 Grade St/Steel LEGS --------- 30x30mm 430 Grade St/Steel Tie Bars (If Applicable)--- 30x30/15/5mm 430 Grade St/Steel PANELS (If Applicable) ---FEET (If Applicable) ---------- 0.7mm Thick 430 Grade St/Steel ----- Aluminium Adjustable Floor Fixing +20mm/-15mm CASTORS (If Applicable) ----- Ø125 Rubber Faced Swivel - 2x Braked

| ALL SHEET HETAL DITIENS                                                                                                       | SIGNS TIRE I/S (INSIDE SIZES) (GIVESS OTTERWISE STATES) |             | ,,    |                            |                                                                                                                                                                        |             |          |           |
|-------------------------------------------------------------------------------------------------------------------------------|---------------------------------------------------------|-------------|-------|----------------------------|------------------------------------------------------------------------------------------------------------------------------------------------------------------------|-------------|----------|-----------|
| Product                                                                                                                       | FABRICATION                                             | Product No  | SCT67 | may be made, and no a      | No reproduction or publication of this drawing may be made, and no article may be manufactured                                                                         |             | (MOFFAT) |           |
| Description                                                                                                                   | CENTER TABLE 600x700x900mm HIGH                         |             |       | without prior written cons | or assembled in accordance with this drawing<br>without prior written consent. This prohibition is a term<br>of any contract relating to this drawing. Rights reserved |             |          |           |
| Material/Finish                                                                                                               | Thickness                                               | Desp/Date   |       |                            | under the Copyright Act 1956 as ammended by the<br>Design Copyright Act 1968.                                                                                          |             | Company  |           |
| Legacy P/N                                                                                                                    | Weight                                                  | Quote No.   | N/A   | Dwg No.                    | CTA-0                                                                                                                                                                  | 00819 Issue |          | sue       |
| Client                                                                                                                        | N/A                                                     | SO Number   | N/A   | Drawn By                   | J.And                                                                                                                                                                  | lerson      |          | A         |
| Client Project                                                                                                                | N/A                                                     | Approved By |       | Date                       | 23/01/2018                                                                                                                                                             |             | A        |           |
| E & R MOFFAT LTD, SEABEGS ROAD, BONNYBRIDGE, FK4 2BS, T: +44 (0)1324 812272, E: sales@ermoffat.co.uk, Web: www.ermoffat.co.uk |                                                         |             |       | Scale                      | 1:20                                                                                                                                                                   | Sheet       | 1/1      | <b>A4</b> |