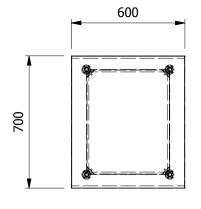

| ALL SHEET HETAL DITIENS                                                                                                       | SIGNS TIRE I/S (INSIDE SIZES) (GIVESS OTTERWISE STATES) |             | ,,    |                            |                                                                                                                                                                        |             |          |           |
|-------------------------------------------------------------------------------------------------------------------------------|---------------------------------------------------------|-------------|-------|----------------------------|------------------------------------------------------------------------------------------------------------------------------------------------------------------------|-------------|----------|-----------|
| Product                                                                                                                       | FABRICATION                                             | Product No  | SCT67 | may be made, and no a      | No reproduction or publication of this drawing may be made, and no article may be manufactured                                                                         |             | (MOFFAT) |           |
| Description                                                                                                                   | CENTER TABLE 600x700x900mm HIGH                         |             |       | without prior written cons | or assembled in accordance with this drawing<br>without prior written consent. This prohibition is a term<br>of any contract relating to this drawing. Rights reserved |             |          |           |
| Material/Finish                                                                                                               | Thickness                                               | Desp/Date   |       |                            | under the Copyright Act 1956 as ammended by the<br>Design Copyright Act 1968.                                                                                          |             | Company  |           |
| Legacy P/N                                                                                                                    | Weight                                                  | Quote No.   | N/A   | Dwg No.                    | CTA-0                                                                                                                                                                  | 00819 Issue |          | sue       |
| Client                                                                                                                        | N/A                                                     | SO Number   | N/A   | Drawn By                   | J.And                                                                                                                                                                  | lerson      |          | A         |
| Client Project                                                                                                                | N/A                                                     | Approved By |       | Date                       | 23/01/2018                                                                                                                                                             |             | A        |           |
| E & R MOFFAT LTD, SEABEGS ROAD, BONNYBRIDGE, FK4 2BS, T: +44 (0)1324 812272, E: sales@ermoffat.co.uk, Web: www.ermoffat.co.uk |                                                         |             |       | Scale                      | 1:20                                                                                                                                                                   | Sheet       | 1/1      | <b>A4</b> |