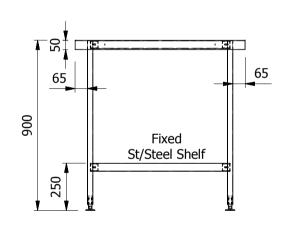

Moffat Specification

-----1.2mm Thick 304 Grade St/Steel TOP TURNDOWN (Front & Ends - 4 Sides On C/Tables) -----UPSTAND (WB's Only) ---- 50mm High / 21mm Return to Wall / 12mm Downturn UNDERTOP ------- 1.2mm Thick Galvanised Steel UNDERSHELF (If Applicable) -- 1mm Thick 430 Grade St/Steel, 43mm Turndowns - 30x30mm 430 Grade St/Steel Tie Bars (If Applicable)--PANELS (If Applicable) ------ 30x30/15/5mm 430 Grade St/Steel ----- 0.7mm Thick 430 Grade St/Steel FEET (If Applicable) ------ Aluminium Adjustable Floor Fixing +20mm/-15mm CASTORS (If Applicable) --

ALL DIMENSIONS IN (mm), TOLERANCE = LINEAR ± 0.5mm, ANGULAR ± 0.5mm (OR AS STATED). ALL SHARP EDGES TO BE REMOVED FROM SHEET METAL PARTS. ALL SHEET METAL DIMENSIONS ARE I/S (INSIDE SIZES) (UNLESS OTHERWISE STATED)

| ALL SHELT HETAL DITIENS                                                                                                       | SIGNS THE 1/5 (INSIDE SIZES) (ONLESS OTHERWISE STATED) |             | ,,     |                            | , <u></u>                                                                                                                                                              |             |         |    |
|-------------------------------------------------------------------------------------------------------------------------------|--------------------------------------------------------|-------------|--------|----------------------------|------------------------------------------------------------------------------------------------------------------------------------------------------------------------|-------------|---------|----|
| Product                                                                                                                       | FABRICATION                                            | Product No  | SCT965 | may be made, and no a      | No reproduction or publication of this drawing may be made, and no article may be manufactured                                                                         |             | MOFFAT  |    |
| Description                                                                                                                   | CENTER TABLE 900x650x900mm HIGH                        |             |        | without prior written cons | or assembled in accordance with this drawing<br>without prior written consent. This prohibition is a term<br>of any contract relating to this drawing. Rights reserved |             |         |    |
| Material/Finish                                                                                                               | Thickness                                              | Desp/Date   |        |                            | under the Copyright Act 1956 as ammended by the<br>Design Copyright Act 1968.                                                                                          |             | Conpany |    |
| Legacy P/N                                                                                                                    | Weight                                                 | Quote No.   | N/A    | Dwg No.                    | CTA-0                                                                                                                                                                  | 00704 Issue |         | ue |
| Client                                                                                                                        | N/A                                                    | SO Number   | N/A    | Drawn By                   | J.And                                                                                                                                                                  | lerson      |         | A  |
| Client Project                                                                                                                | N/A                                                    | Approved By |        | Date                       | 18/01/2018                                                                                                                                                             |             | A       |    |
| E & R MOFFAT LTD, SEABEGS ROAD, BONNYBRIDGE, FK4 2BS, T: +44 (0)1324 812272, E: sales@ermoffat.co.uk, Web: www.ermoffat.co.uk |                                                        |             |        | Scale                      | 1:20                                                                                                                                                                   | Sheet       | 1/1     | A4 |