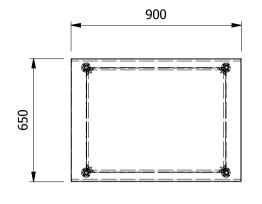

ALL DIMENSIONS IN (mm), TOLERANCE = LINEAR ± 0.5mm, ANGULAR ± 0.5mm (OR AS STATED). ALL SHARP EDGES TO BE REMOVED FROM SHEET METAL PARTS. ALL SHEET METAL DIMENSIONS ARE I/S (INSIDE SIZES) (UNLESS OTHERWISE STATED)

| ALL SHELT HETAL DITIENS                                                                                                       | SIGNS THE 1/5 (INSIDE SIZES) (ONLESS OTHERWISE STATED) |             | ,,     |                            | , <u></u>                                                                                                                                                              |             |         |    |
|-------------------------------------------------------------------------------------------------------------------------------|--------------------------------------------------------|-------------|--------|----------------------------|------------------------------------------------------------------------------------------------------------------------------------------------------------------------|-------------|---------|----|
| Product                                                                                                                       | FABRICATION                                            | Product No  | SCT965 | may be made, and no a      | No reproduction or publication of this drawing may be made, and no article may be manufactured                                                                         |             | MOFFAT  |    |
| Description                                                                                                                   | CENTER TABLE 900x650x900mm HIGH                        |             |        | without prior written cons | or assembled in accordance with this drawing<br>without prior written consent. This prohibition is a term<br>of any contract relating to this drawing. Rights reserved |             |         |    |
| Material/Finish                                                                                                               | Thickness                                              | Desp/Date   |        |                            | under the Copyright Act 1956 as ammended by the<br>Design Copyright Act 1968.                                                                                          |             | Conpany |    |
| Legacy P/N                                                                                                                    | Weight                                                 | Quote No.   | N/A    | Dwg No.                    | CTA-0                                                                                                                                                                  | 00704 Issue |         | ue |
| Client                                                                                                                        | N/A                                                    | SO Number   | N/A    | Drawn By                   | J.And                                                                                                                                                                  | lerson      |         | A  |
| Client Project                                                                                                                | N/A                                                    | Approved By |        | Date                       | 18/01/2018                                                                                                                                                             |             | A       |    |
| E & R MOFFAT LTD, SEABEGS ROAD, BONNYBRIDGE, FK4 2BS, T: +44 (0)1324 812272, E: sales@ermoffat.co.uk, Web: www.ermoffat.co.uk |                                                        |             |        | Scale                      | 1:20                                                                                                                                                                   | Sheet       | 1/1     | A4 |