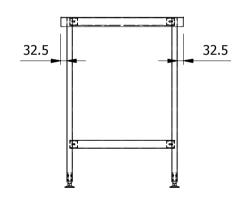

ALL DIMENSIONS IN (mm), TOLERANCE = LINEAR ± 0.5mm, ANGULAR ± 0.5mm (OR AS STATED). ALL SHARP EDGES TO BE REMOVED FROM SHEET METAL PARTS. ALL SHEET METAL DIMENSIONS ARE I/S (INSIDE SIZES) (UNLESS OTHERWISE STATED)

| ALL SHELT HETAL DITIENS                                                                                                       | SIGNS THE 1/5 (INSIDE SIZES) (ONLESS OTHERWISE STATED) |             | ,,     |                            | , <u></u>                                                                                                                                                              |             |         |    |
|-------------------------------------------------------------------------------------------------------------------------------|--------------------------------------------------------|-------------|--------|----------------------------|------------------------------------------------------------------------------------------------------------------------------------------------------------------------|-------------|---------|----|
| Product                                                                                                                       | FABRICATION                                            | Product No  | SCT965 | may be made, and no a      | No reproduction or publication of this drawing may be made, and no article may be manufactured                                                                         |             | MOFFAT  |    |
| Description                                                                                                                   | CENTER TABLE 900x650x900mm HIGH                        |             |        | without prior written cons | or assembled in accordance with this drawing<br>without prior written consent. This prohibition is a term<br>of any contract relating to this drawing. Rights reserved |             |         |    |
| Material/Finish                                                                                                               | Thickness                                              | Desp/Date   |        |                            | under the Copyright Act 1956 as ammended by the<br>Design Copyright Act 1968.                                                                                          |             | Conpany |    |
| Legacy P/N                                                                                                                    | Weight                                                 | Quote No.   | N/A    | Dwg No.                    | CTA-0                                                                                                                                                                  | 00704 Issue |         | ue |
| Client                                                                                                                        | N/A                                                    | SO Number   | N/A    | Drawn By                   | J.And                                                                                                                                                                  | lerson      |         | A  |
| Client Project                                                                                                                | N/A                                                    | Approved By |        | Date                       | 18/01/2018                                                                                                                                                             |             | A       |    |
| E & R MOFFAT LTD, SEABEGS ROAD, BONNYBRIDGE, FK4 2BS, T: +44 (0)1324 812272, E: sales@ermoffat.co.uk, Web: www.ermoffat.co.uk |                                                        |             |        | Scale                      | 1:20                                                                                                                                                                   | Sheet       | 1/1     | A4 |