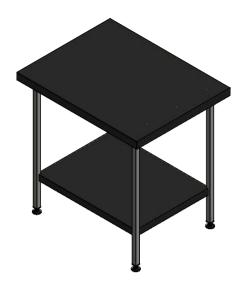

| Product                                                                                                                       | FABRICATIO                      | Product No | SCT97       | (C  |  | blication of this drawing<br>cicle may be manufactured                                                                                                                 | (MOFFAT)                               |                        |       |           |
|-------------------------------------------------------------------------------------------------------------------------------|---------------------------------|------------|-------------|-----|--|------------------------------------------------------------------------------------------------------------------------------------------------------------------------|----------------------------------------|------------------------|-------|-----------|
| Description                                                                                                                   | CENTER TABLE 900x700x900mm HIGH |            |             |     |  | or assembled in accordance with this drawing<br>without prior written consent. This prohibition is a term<br>of any contract relating to this drawing. Rights reserved |                                        | The Catering Equipment |       |           |
| Material/Finish                                                                                                               | Thic                            | ckness     | Desp/Date   |     |  | under the Copyright Act 1<br>Design Copyr                                                                                                                              | .956 as ammended by the ight Act 1968. | Company                |       |           |
| Legacy P/N                                                                                                                    | We                              | eight      | Quote No.   | N/A |  | Dwg No.                                                                                                                                                                | CTA-000838                             |                        | Issue |           |
| Client                                                                                                                        | N/A                             |            | SO Number   | N/A |  | Drawn By                                                                                                                                                               | J.And                                  | .Anderson              |       | •         |
| Client Project                                                                                                                | N/A                             |            | Approved By |     |  | Date                                                                                                                                                                   | 23/01/2018                             |                        | A     |           |
| E & R MOFFAT LTD, SEABEGS ROAD, BONNYBRIDGE, FK4 2BS, T: +44 (0)1324 812272, E: sales@ermoffat.co.uk, Web: www.ermoffat.co.uk |                                 |            |             |     |  | Scale                                                                                                                                                                  | 1:20                                   | Sheet                  | 1/1   | <b>A4</b> |