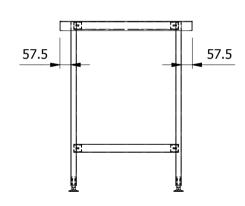

| Product                                                                                                                       | FABRICATIO                      | Product No | SCT97       | (C  |  | blication of this drawing<br>cicle may be manufactured                                                                                                                 | (MOFFAT)                               |                        |       |           |
|-------------------------------------------------------------------------------------------------------------------------------|---------------------------------|------------|-------------|-----|--|------------------------------------------------------------------------------------------------------------------------------------------------------------------------|----------------------------------------|------------------------|-------|-----------|
| Description                                                                                                                   | CENTER TABLE 900x700x900mm HIGH |            |             |     |  | or assembled in accordance with this drawing<br>without prior written consent. This prohibition is a term<br>of any contract relating to this drawing. Rights reserved |                                        | The Catering Equipment |       |           |
| Material/Finish                                                                                                               | Thic                            | ckness     | Desp/Date   |     |  | under the Copyright Act 1<br>Design Copyr                                                                                                                              | .956 as ammended by the ight Act 1968. | Company                |       |           |
| Legacy P/N                                                                                                                    | We                              | eight      | Quote No.   | N/A |  | Dwg No.                                                                                                                                                                | CTA-000838                             |                        | Issue |           |
| Client                                                                                                                        | N/A                             |            | SO Number   | N/A |  | Drawn By                                                                                                                                                               | J.And                                  | .Anderson              |       | •         |
| Client Project                                                                                                                | N/A                             |            | Approved By |     |  | Date                                                                                                                                                                   | 23/01/2018                             |                        | A     |           |
| E & R MOFFAT LTD, SEABEGS ROAD, BONNYBRIDGE, FK4 2BS, T: +44 (0)1324 812272, E: sales@ermoffat.co.uk, Web: www.ermoffat.co.uk |                                 |            |             |     |  | Scale                                                                                                                                                                  | 1:20                                   | Sheet                  | 1/1   | <b>A4</b> |