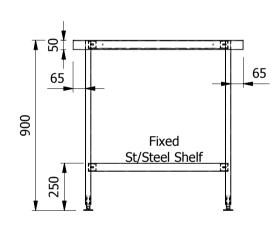

| Product                                                                                                                       | FABRICATIO                      | Product No | SCT97       | (C  |  | blication of this drawing<br>cicle may be manufactured                                                                                                                 | (MOFFAT)                               |                        |       |           |
|-------------------------------------------------------------------------------------------------------------------------------|---------------------------------|------------|-------------|-----|--|------------------------------------------------------------------------------------------------------------------------------------------------------------------------|----------------------------------------|------------------------|-------|-----------|
| Description                                                                                                                   | CENTER TABLE 900x700x900mm HIGH |            |             |     |  | or assembled in accordance with this drawing<br>without prior written consent. This prohibition is a term<br>of any contract relating to this drawing. Rights reserved |                                        | The Catering Equipment |       |           |
| Material/Finish                                                                                                               | Thic                            | ckness     | Desp/Date   |     |  | under the Copyright Act 1<br>Design Copyr                                                                                                                              | .956 as ammended by the ight Act 1968. | Company                |       |           |
| Legacy P/N                                                                                                                    | We                              | eight      | Quote No.   | N/A |  | Dwg No.                                                                                                                                                                | CTA-000838                             |                        | Issue |           |
| Client                                                                                                                        | N/A                             |            | SO Number   | N/A |  | Drawn By                                                                                                                                                               | J.And                                  | .Anderson              |       | •         |
| Client Project                                                                                                                | N/A                             |            | Approved By |     |  | Date                                                                                                                                                                   | 23/01/2018                             |                        | A     |           |
| E & R MOFFAT LTD, SEABEGS ROAD, BONNYBRIDGE, FK4 2BS, T: +44 (0)1324 812272, E: sales@ermoffat.co.uk, Web: www.ermoffat.co.uk |                                 |            |             |     |  | Scale                                                                                                                                                                  | 1:20                                   | Sheet                  | 1/1   | <b>A4</b> |