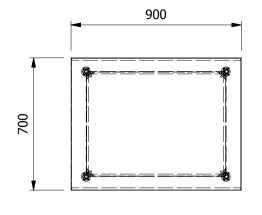

| Product                                                                                                                       | FABRICATIO                      | Product No | SCT97       | (C  |  | blication of this drawing<br>cicle may be manufactured                                                                                                                 | (MOFFAT)                               |                        |       |           |
|-------------------------------------------------------------------------------------------------------------------------------|---------------------------------|------------|-------------|-----|--|------------------------------------------------------------------------------------------------------------------------------------------------------------------------|----------------------------------------|------------------------|-------|-----------|
| Description                                                                                                                   | CENTER TABLE 900x700x900mm HIGH |            |             |     |  | or assembled in accordance with this drawing<br>without prior written consent. This prohibition is a term<br>of any contract relating to this drawing. Rights reserved |                                        | The Catering Equipment |       |           |
| Material/Finish                                                                                                               | Thic                            | ckness     | Desp/Date   |     |  | under the Copyright Act 1<br>Design Copyr                                                                                                                              | .956 as ammended by the ight Act 1968. | Company                |       |           |
| Legacy P/N                                                                                                                    | We                              | eight      | Quote No.   | N/A |  | Dwg No.                                                                                                                                                                | CTA-000838                             |                        | Issue |           |
| Client                                                                                                                        | N/A                             |            | SO Number   | N/A |  | Drawn By                                                                                                                                                               | J.And                                  | .Anderson              |       | •         |
| Client Project                                                                                                                | N/A                             |            | Approved By |     |  | Date                                                                                                                                                                   | 23/01/2018                             |                        | A     |           |
| E & R MOFFAT LTD, SEABEGS ROAD, BONNYBRIDGE, FK4 2BS, T: +44 (0)1324 812272, E: sales@ermoffat.co.uk, Web: www.ermoffat.co.uk |                                 |            |             |     |  | Scale                                                                                                                                                                  | 1:20                                   | Sheet                  | 1/1   | <b>A4</b> |