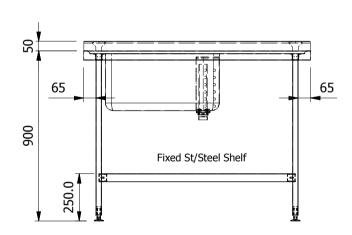

| Moffat Specification                                                   |
|------------------------------------------------------------------------|
| TOP1.2mm Thick 304 Grade St/Steel                                      |
| TOP TURNDOWN (Front & Ends) 50mm                                       |
| UPSTAND 50mm High / 21mm Return to Wall / 12mm Downturn                |
| BOWL1.2mm Thick 304 Grade St/Steel                                     |
| BOWL FITTINGS 38mm Waste With Corner Strainer or Overflow Plug & Chain |
| TAP HOLES PER BOWL 2x Ø25mm AT 180mm Centres                           |
| RELIEF PATTERN DRAINER WITH ANTI-DRIP EDGE Wipe Dry                    |
| UNDERSHELF 1mm Thick 430 Grade St/Steel,43mm Turndowns                 |
| LEGS 30x30mm 430 Grade St/Steel                                        |
| Tie Bars (If Applicable) 30x30/15/5mm 430 Grade St/Steel               |
| PANELS (If Applicable) 0.7mm Thick 430 Grade St/Steel                  |
| FEET Aluminium Adjustable Floor Fixing +20mm/-15mm                     |
| c/w Earth Bonding Tab                                                  |

| ALL SHEET METAL DIMEN                                                                                                         | SIONS ARE I/S (INSIDE SIZES) (UNLESS OTHERWISE STATED) | ALL DIMENSIONS IN (mm) | ALL DIMENSIONS IN (mm), TOLERANCE = LINEAR ± 0.5mm, ANGULAR ± 0.5mm (OR AS STATED). ALL SHARP EDGES TO BE REMOVED FROM SHEET METAL PARTS |           |                            |                                                                                                                                                                        |        |                        |           |  |
|-------------------------------------------------------------------------------------------------------------------------------|--------------------------------------------------------|------------------------|------------------------------------------------------------------------------------------------------------------------------------------|-----------|----------------------------|------------------------------------------------------------------------------------------------------------------------------------------------------------------------|--------|------------------------|-----------|--|
| Product                                                                                                                       | FABRICATION                                            |                        | Product No                                                                                                                               | SSU1265BD | may be made, and no a      | No reproduction or publication of this drawing may be made, and no article may be manufactured                                                                         |        | MOFFAT                 |           |  |
| Description                                                                                                                   | SINK UNIT 1200x650x900mm High                          |                        |                                                                                                                                          |           | without prior written cons | or assembled in accordance with this drawing<br>without prior written consent. This prohibition is a term<br>of any contract relating to this drawing. Rights reserved |        | The Catering Equipment |           |  |
| Material/Finish                                                                                                               | Thi                                                    | ickness                | Desp/Date                                                                                                                                |           |                            | under the Copyright Act 1956 as ammended by the<br>Design Copyright Act 1968.                                                                                          |        |                        | Company   |  |
| Legacy P/N                                                                                                                    | W                                                      | /eight                 | Quote No.                                                                                                                                | N/A       | Dwg No.                    | SUA-001358                                                                                                                                                             |        | Issue                  |           |  |
| Client                                                                                                                        | N/A                                                    |                        | SO Number                                                                                                                                | N/A       | Drawn By                   | J.And                                                                                                                                                                  | lerson |                        |           |  |
| Client Project                                                                                                                | N/A                                                    |                        | Approved By                                                                                                                              |           | Date                       | 31/01/2018                                                                                                                                                             |        | <b>A</b>               |           |  |
| E & R MOFFAT LTD, SEABEGS ROAD, BONNYBRIDGE, FK4 2BS, T: +44 (0)1324 812272, E: sales@ermoffat.co.uk, Web: www.ermoffat.co.uk |                                                        |                        |                                                                                                                                          |           | Scale                      | 1:20                                                                                                                                                                   | Sheet  | 1/1                    | <b>A4</b> |  |