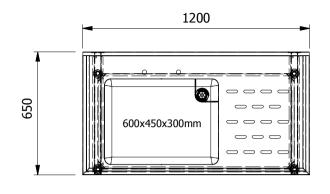

| Moffat Specification                                                   |
|------------------------------------------------------------------------|
| TOP1.2mm Thick 304 Grade St/Steel                                      |
| TOP TURNDOWN (Front & Ends) 50mm                                       |
| UPSTAND 50mm High / 21mm Return to Wall / 12mm Downturn                |
| BOWL1.2mm Thick 304 Grade St/Steel                                     |
| BOWL FITTINGS 38mm Waste With Corner Strainer or Overflow Plug & Chain |
| TAP HOLES PER BOWL 2x Ø25mm AT 180mm Centres                           |
| RELIEF PATTERN DRAINER WITH ANTI-DRIP EDGE Wipe Dry                    |
| UNDERSHELF 1mm Thick 430 Grade St/Steel,43mm Turndowns                 |
| LEGS 30x30mm 430 Grade St/Steel                                        |
| Tie Bars (If Applicable) 30x30/15/5mm 430 Grade St/Steel               |
| PANELS (If Applicable) 0.7mm Thick 430 Grade St/Steel                  |
| FEET Aluminium Adjustable Floor Fixing +20mm/-15mm                     |
| c/w Earth Bonding Tab                                                  |

| ALL SHEET METAL DIMEN                                                                                                         | SIONS ARE I/S (INSIDE SIZES) (UNLESS OTHERWISE STATED) | ALL DIMENSIONS IN (mm) | ALL DIMENSIONS IN (mm), TOLERANCE = LINEAR ± 0.5mm, ANGULAR ± 0.5mm (OR AS STATED). ALL SHARP EDGES TO BE REMOVED FROM SHEET METAL PARTS |           |                            |                                                                                                                                                                        |        |                        |           |  |
|-------------------------------------------------------------------------------------------------------------------------------|--------------------------------------------------------|------------------------|------------------------------------------------------------------------------------------------------------------------------------------|-----------|----------------------------|------------------------------------------------------------------------------------------------------------------------------------------------------------------------|--------|------------------------|-----------|--|
| Product                                                                                                                       | FABRICATION                                            |                        | Product No                                                                                                                               | SSU1265BD | may be made, and no a      | No reproduction or publication of this drawing may be made, and no article may be manufactured                                                                         |        | MOFFAT                 |           |  |
| Description                                                                                                                   | SINK UNIT 1200x650x900mm High                          |                        |                                                                                                                                          |           | without prior written cons | or assembled in accordance with this drawing<br>without prior written consent. This prohibition is a term<br>of any contract relating to this drawing. Rights reserved |        | The Catering Equipment |           |  |
| Material/Finish                                                                                                               | Thi                                                    | ickness                | Desp/Date                                                                                                                                |           |                            | under the Copyright Act 1956 as ammended by the<br>Design Copyright Act 1968.                                                                                          |        |                        | Company   |  |
| Legacy P/N                                                                                                                    | W                                                      | /eight                 | Quote No.                                                                                                                                | N/A       | Dwg No.                    | SUA-001358                                                                                                                                                             |        | Issue                  |           |  |
| Client                                                                                                                        | N/A                                                    |                        | SO Number                                                                                                                                | N/A       | Drawn By                   | J.And                                                                                                                                                                  | lerson |                        |           |  |
| Client Project                                                                                                                | N/A                                                    |                        | Approved By                                                                                                                              |           | Date                       | 31/01/2018                                                                                                                                                             |        | <b>A</b>               |           |  |
| E & R MOFFAT LTD, SEABEGS ROAD, BONNYBRIDGE, FK4 2BS, T: +44 (0)1324 812272, E: sales@ermoffat.co.uk, Web: www.ermoffat.co.uk |                                                        |                        |                                                                                                                                          |           | Scale                      | 1:20                                                                                                                                                                   | Sheet  | 1/1                    | <b>A4</b> |  |