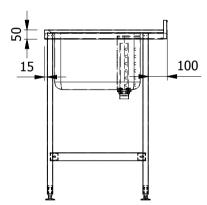

| Moffat Specification                                                   |
|------------------------------------------------------------------------|
| TOP1.2mm Thick 304 Grade St/Steel                                      |
| TOP TURNDOWN (Front & Ends) 50mm                                       |
| UPSTAND 50mm High / 21mm Return to Wall / 12mm Downturn                |
| BOWL1.2mm Thick 304 Grade St/Steel                                     |
| BOWL FITTINGS 38mm Waste With Corner Strainer or Overflow Plug & Chain |
| TAP HOLES PER BOWL 2x Ø25mm AT 180mm Centres                           |
| RELIEF PATTERN DRAINER WITH ANTI-DRIP EDGE Wipe Dry                    |
| UNDERSHELF 1mm Thick 430 Grade St/Steel,43mm Turndowns                 |
| LEGS 30x30mm 430 Grade St/Steel                                        |
| Tie Bars (If Applicable) 30x30/15/5mm 430 Grade St/Steel               |
| PANELS (If Applicable) 0.7mm Thick 430 Grade St/Steel                  |
| FEET Aluminium Adjustable Floor Fixing +20mm/-15mm                     |
| c/w Earth Bonding Tab                                                  |

| ALL SHEET METAL DIMEN                                                                                                         | SIONS ARE I/S (INSIDE SIZES) (UNLESS OTHERWISE STATED) | ALL DIMENSIONS IN (mm) | ALL DIMENSIONS IN (mm), TOLERANCE = LINEAR ± 0.5mm, ANGULAR ± 0.5mm (OR AS STATED). ALL SHARP EDGES TO BE REMOVED FROM SHEET METAL PARTS |           |                            |                                                                                                                                                                        |        |                        |           |  |
|-------------------------------------------------------------------------------------------------------------------------------|--------------------------------------------------------|------------------------|------------------------------------------------------------------------------------------------------------------------------------------|-----------|----------------------------|------------------------------------------------------------------------------------------------------------------------------------------------------------------------|--------|------------------------|-----------|--|
| Product                                                                                                                       | FABRICATION                                            |                        | Product No                                                                                                                               | SSU1265BD | may be made, and no a      | No reproduction or publication of this drawing may be made, and no article may be manufactured                                                                         |        | MOFFAT                 |           |  |
| Description                                                                                                                   | SINK UNIT 1200x650x900mm High                          |                        |                                                                                                                                          |           | without prior written cons | or assembled in accordance with this drawing<br>without prior written consent. This prohibition is a term<br>of any contract relating to this drawing. Rights reserved |        | The Catering Equipment |           |  |
| Material/Finish                                                                                                               | Thi                                                    | ickness                | Desp/Date                                                                                                                                |           |                            | under the Copyright Act 1956 as ammended by the<br>Design Copyright Act 1968.                                                                                          |        |                        | Company   |  |
| Legacy P/N                                                                                                                    | W                                                      | /eight                 | Quote No.                                                                                                                                | N/A       | Dwg No.                    | SUA-001358                                                                                                                                                             |        | Issue                  |           |  |
| Client                                                                                                                        | N/A                                                    |                        | SO Number                                                                                                                                | N/A       | Drawn By                   | J.And                                                                                                                                                                  | lerson |                        |           |  |
| Client Project                                                                                                                | N/A                                                    |                        | Approved By                                                                                                                              |           | Date                       | 31/01/2018                                                                                                                                                             |        | <b>A</b>               |           |  |
| E & R MOFFAT LTD, SEABEGS ROAD, BONNYBRIDGE, FK4 2BS, T: +44 (0)1324 812272, E: sales@ermoffat.co.uk, Web: www.ermoffat.co.uk |                                                        |                        |                                                                                                                                          |           | Scale                      | 1:20                                                                                                                                                                   | Sheet  | 1/1                    | <b>A4</b> |  |