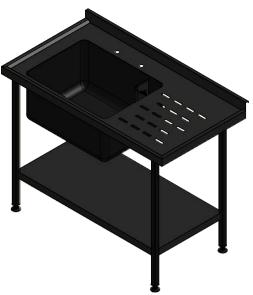

| Moffat Specification                                                   |
|------------------------------------------------------------------------|
| TOP1.2mm Thick 304 Grade St/Steel                                      |
| TOP TURNDOWN (Front & Ends) 50mm                                       |
| UPSTAND 50mm High / 21mm Return to Wall / 12mm Downturn                |
| BOWL1.2mm Thick 304 Grade St/Steel                                     |
| BOWL FITTINGS 38mm Waste With Corner Strainer or Overflow Plug & Chain |
| TAP HOLES PER BOWL 2x Ø25mm AT 180mm Centres                           |
| RELIEF PATTERN DRAINER WITH ANTI-DRIP EDGE Wipe Dry                    |
| UNDERSHELF 1mm Thick 430 Grade St/Steel,43mm Turndowns                 |
| LEGS 30x30mm 430 Grade St/Steel                                        |
| Tie Bars (If Applicable) 30x30/15/5mm 430 Grade St/Steel               |
| PANELS (If Applicable) 0.7mm Thick 430 Grade St/Steel                  |
| FEET Aluminium Adjustable Floor Fixing +20mm/-15mm                     |
| c/w Earth Bonding Tab                                                  |

| ALL SHEET METAL DIMEN                                                                                                         | SIONS ARE I/S (INSIDE SIZES) (UNLESS OTHERWISE STATED) | ALL DIMENSIONS IN (mm) | ALL DIMENSIONS IN (mm), TOLERANCE = LINEAR ± 0.5mm, ANGULAR ± 0.5mm (OR AS STATED). ALL SHARP EDGES TO BE REMOVED FROM SHEET METAL PARTS |           |                            |                                                                                                                                                                        |        |                        |           |  |
|-------------------------------------------------------------------------------------------------------------------------------|--------------------------------------------------------|------------------------|------------------------------------------------------------------------------------------------------------------------------------------|-----------|----------------------------|------------------------------------------------------------------------------------------------------------------------------------------------------------------------|--------|------------------------|-----------|--|
| Product                                                                                                                       | FABRICATION                                            |                        | Product No                                                                                                                               | SSU1265BD | may be made, and no a      | No reproduction or publication of this drawing may be made, and no article may be manufactured                                                                         |        | MOFFAT                 |           |  |
| Description                                                                                                                   | SINK UNIT 1200x650x900mm High                          |                        |                                                                                                                                          |           | without prior written cons | or assembled in accordance with this drawing<br>without prior written consent. This prohibition is a term<br>of any contract relating to this drawing. Rights reserved |        | The Catering Equipment |           |  |
| Material/Finish                                                                                                               | Thi                                                    | ickness                | Desp/Date                                                                                                                                |           |                            | under the Copyright Act 1956 as ammended by the<br>Design Copyright Act 1968.                                                                                          |        |                        | Company   |  |
| Legacy P/N                                                                                                                    | W                                                      | /eight                 | Quote No.                                                                                                                                | N/A       | Dwg No.                    | SUA-001358                                                                                                                                                             |        | Issue                  |           |  |
| Client                                                                                                                        | N/A                                                    |                        | SO Number                                                                                                                                | N/A       | Drawn By                   | J.And                                                                                                                                                                  | lerson |                        |           |  |
| Client Project                                                                                                                | N/A                                                    |                        | Approved By                                                                                                                              |           | Date                       | 31/01/2018                                                                                                                                                             |        | <b>A</b>               |           |  |
| E & R MOFFAT LTD, SEABEGS ROAD, BONNYBRIDGE, FK4 2BS, T: +44 (0)1324 812272, E: sales@ermoffat.co.uk, Web: www.ermoffat.co.uk |                                                        |                        |                                                                                                                                          |           | Scale                      | 1:20                                                                                                                                                                   | Sheet  | 1/1                    | <b>A4</b> |  |