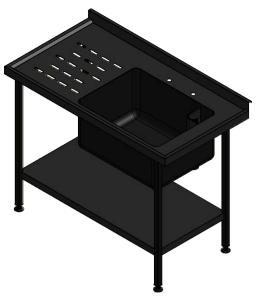

| Moffat Specification                                                   |
|------------------------------------------------------------------------|
| TOP1.2mm Thick 304 Grade St/Steel                                      |
| TOP TURNDOWN (Front & Ends) 50mm                                       |
| UPSTAND 50mm High / 21mm Return to Wall / 12mm Downturn                |
| BOWL1.2mm Thick 304 Grade St/Steel                                     |
| BOWL FITTINGS 38mm Waste With Corner Strainer or Overflow Plug & Chain |
| TAP HOLES PER BOWL 2x Ø25mm AT 180mm Centres                           |
| RELIEF PATTERN DRAINER WITH ANTI-DRIP EDGE Wipe Dry                    |
| UNDERSHELF 1mm Thick 430 Grade St/Steel,43mm Turndowns                 |
| LEGS 30x30mm 430 Grade St/Steel                                        |
| Tie Bars (If Applicable) 30x30/15/5mm 430 Grade St/Steel               |
| PANELS (If Applicable) 0.7mm Thick 430 Grade St/Steel                  |
| FEET Aluminium Adjustable Floor Fixing +20mm/-15mm                     |

c/w Earth Bonding Tab

ALL DIMENSIONS IN (mm), TOLERANCE = LINEAR ± 0.5mm, ANGULAR ± 0.5mm (OR AS STATED). ALL SHARP EDGES TO BE REMOVED FROM SHEET METAL PARTS. ALL SHEET METAL DIMENSIONS ARE I/S (INSIDE SIZES) (UNLESS OTHERWISE STATED) SSU1265DB Product No No reproduction or publication of this drawing may be made, and no article may be manufactured **FABRICATION** Product MOFFAT or assembled in accordance with this drawing without prior written consent. This prohibition is a term of any contract relating to this drawing. Rights reserved under the Copyright Act 1956 as ammended by the Design Copyright Act 1968. Description SINK UNIT 1200x650x900mm High The Catering Equipment Company Material/Finish Thickness Desp/Date Legacy P/N Weight N/A Dwg No. SUA-001361 Quote No. Issue Client N/A N/A Drawn By J.Anderson SO Number 31/01/2018 Client Project N/A Approved By Date E & R MOFFAT LTD, SEABEGS ROAD, BONNYBRIDGE, FK4 2BS, T: +44 (0)1324 812272, E: sales@ermoffat.co.uk, Web: www.ermoffat.co.uk Scale 1:20 Sheet 1/1 Α4