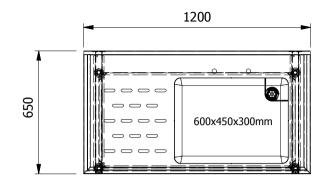

| Moffat Specification                                                   |
|------------------------------------------------------------------------|
| TOP1.2mm Thick 304 Grade St/Steel                                      |
| TOP TURNDOWN (Front & Ends) 50mm                                       |
| UPSTAND 50mm High / 21mm Return to Wall / 12mm Downturn                |
| BOWL1.2mm Thick 304 Grade St/Steel                                     |
| BOWL FITTINGS 38mm Waste With Corner Strainer or Overflow Plug & Chain |
| TAP HOLES PER BOWL 2x Ø25mm AT 180mm Centres                           |
| RELIEF PATTERN DRAINER WITH ANTI-DRIP EDGE Wipe Dry                    |
| UNDERSHELF 1mm Thick 430 Grade St/Steel,43mm Turndowns                 |
| LEGS 30x30mm 430 Grade St/Steel                                        |
| Tie Bars (If Applicable) 30x30/15/5mm 430 Grade St/Steel               |
| PANELS (If Applicable) 0.7mm Thick 430 Grade St/Steel                  |
| FEET Aluminium Adjustable Floor Fixing +20mm/-15mm                     |

c/w Earth Bonding Tab

ALL DIMENSIONS IN (mm), TOLERANCE = LINEAR ± 0.5mm, ANGULAR ± 0.5mm (OR AS STATED). ALL SHARP EDGES TO BE REMOVED FROM SHEET METAL PARTS. ALL SHEET METAL DIMENSIONS ARE I/S (INSIDE SIZES) (UNLESS OTHERWISE STATED) SSU1265DB Product No No reproduction or publication of this drawing may be made, and no article may be manufactured **FABRICATION** Product MOFFAT or assembled in accordance with this drawing without prior written consent. This prohibition is a term of any contract relating to this drawing. Rights reserved under the Copyright Act 1956 as ammended by the Design Copyright Act 1968. Description SINK UNIT 1200x650x900mm High The Catering Equipment Company Material/Finish Thickness Desp/Date Legacy P/N Weight N/A Dwg No. SUA-001361 Quote No. Issue Client N/A N/A Drawn By J.Anderson SO Number 31/01/2018 Client Project N/A Approved By Date E & R MOFFAT LTD, SEABEGS ROAD, BONNYBRIDGE, FK4 2BS, T: +44 (0)1324 812272, E: sales@ermoffat.co.uk, Web: www.ermoffat.co.uk Scale 1:20 Sheet 1/1 Α4