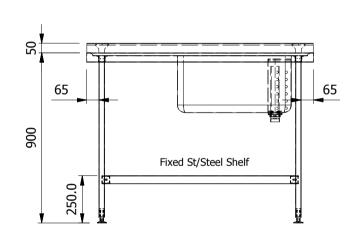

| Moffat Specification                                                   |
|------------------------------------------------------------------------|
| TOP1.2mm Thick 304 Grade St/Steel                                      |
| TOP TURNDOWN (Front & Ends) 50mm                                       |
| UPSTAND 50mm High / 21mm Return to Wall / 12mm Downturn                |
| BOWL1.2mm Thick 304 Grade St/Steel                                     |
| BOWL FITTINGS 38mm Waste With Corner Strainer or Overflow Plug & Chain |
| TAP HOLES PER BOWL 2x Ø25mm AT 180mm Centres                           |
| RELIEF PATTERN DRAINER WITH ANTI-DRIP EDGE Wipe Dry                    |
| UNDERSHELF 1mm Thick 430 Grade St/Steel,43mm Turndowns                 |
| LEGS 30x30mm 430 Grade St/Steel                                        |
| Tie Bars (If Applicable) 30x30/15/5mm 430 Grade St/Steel               |
| PANELS (If Applicable) 0.7mm Thick 430 Grade St/Steel                  |
| FEET Aluminium Adjustable Floor Fixing +20mm/-15mm                     |

c/w Earth Bonding Tab

ALL DIMENSIONS IN (mm), TOLERANCE = LINEAR ± 0.5mm, ANGULAR ± 0.5mm (OR AS STATED). ALL SHARP EDGES TO BE REMOVED FROM SHEET METAL PARTS. ALL SHEET METAL DIMENSIONS ARE I/S (INSIDE SIZES) (UNLESS OTHERWISE STATED) SSU1265DB Product No No reproduction or publication of this drawing may be made, and no article may be manufactured **FABRICATION** Product MOFFAT or assembled in accordance with this drawing without prior written consent. This prohibition is a term of any contract relating to this drawing. Rights reserved under the Copyright Act 1956 as ammended by the Design Copyright Act 1968. Description SINK UNIT 1200x650x900mm High The Catering Equipment Company Material/Finish Thickness Desp/Date Legacy P/N Weight N/A Dwg No. SUA-001361 Quote No. Issue Client N/A N/A Drawn By J.Anderson SO Number 31/01/2018 Client Project N/A Approved By Date E & R MOFFAT LTD, SEABEGS ROAD, BONNYBRIDGE, FK4 2BS, T: +44 (0)1324 812272, E: sales@ermoffat.co.uk, Web: www.ermoffat.co.uk Scale 1:20 Sheet 1/1 Α4