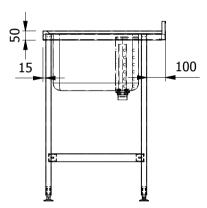

| Moffat Specification                                                   |
|------------------------------------------------------------------------|
| TOP1.2mm Thick 304 Grade St/Steel                                      |
| TOP TURNDOWN (Front & Ends) 50mm                                       |
| UPSTAND 50mm High / 21mm Return to Wall / 12mm Downturn                |
| BOWL1.2mm Thick 304 Grade St/Steel                                     |
| BOWL FITTINGS 38mm Waste With Corner Strainer or Overflow Plug & Chain |
| TAP HOLES PER BOWL 2x Ø25mm AT 180mm Centres                           |
| RELIEF PATTERN DRAINER WITH ANTI-DRIP EDGE Wipe Dry                    |
| UNDERSHELF 1mm Thick 430 Grade St/Steel,43mm Turndowns                 |
| LEGS 30x30mm 430 Grade St/Steel                                        |
| Tie Bars (If Applicable) 30x30/15/5mm 430 Grade St/Steel               |
| PANELS (If Applicable) 0.7mm Thick 430 Grade St/Steel                  |
| FEET Aluminium Adjustable Floor Fixing +20mm/-15mm                     |

c/w Earth Bonding Tab

ALL DIMENSIONS IN (mm), TOLERANCE = LINEAR ± 0.5mm, ANGULAR ± 0.5mm (OR AS STATED). ALL SHARP EDGES TO BE REMOVED FROM SHEET METAL PARTS. ALL SHEET METAL DIMENSIONS ARE I/S (INSIDE SIZES) (UNLESS OTHERWISE STATED) SSU1265DB Product No No reproduction or publication of this drawing may be made, and no article may be manufactured **FABRICATION** Product MOFFAT or assembled in accordance with this drawing without prior written consent. This prohibition is a term of any contract relating to this drawing. Rights reserved under the Copyright Act 1956 as ammended by the Design Copyright Act 1968. Description SINK UNIT 1200x650x900mm High The Catering Equipment Company Material/Finish Thickness Desp/Date Legacy P/N Weight N/A Dwg No. SUA-001361 Quote No. Issue Client N/A N/A Drawn By J.Anderson SO Number 31/01/2018 Client Project N/A Approved By Date E & R MOFFAT LTD, SEABEGS ROAD, BONNYBRIDGE, FK4 2BS, T: +44 (0)1324 812272, E: sales@ermoffat.co.uk, Web: www.ermoffat.co.uk Scale 1:20 Sheet 1/1 Α4