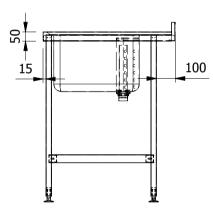

Moffat Specification

------ 0.7mm Thick 430 Grade St/Steel ------ Aluminium Adjustable Floor Fixing +20mm/-15mm c/w Earth Bonding Tab

FEET ----

| ALL SHEET METAL DIMENSIONS ARE I/S (INSIDE SIZES) (UNLESS OTHERWISE STATED)                                                   |                                 |             | ALL DIMENSIONS IN (mm), TOLERANCE = LINEAR ± 0.5mm, ANGULAR ± 0.5mm (OR AS STATED). ALL SHARP EDGES TO BE REMOVED FROM SHEET METAL PARTS |                                                                                                |                                                                                                                                                                        |           |     |       |  |
|-------------------------------------------------------------------------------------------------------------------------------|---------------------------------|-------------|------------------------------------------------------------------------------------------------------------------------------------------|------------------------------------------------------------------------------------------------|------------------------------------------------------------------------------------------------------------------------------------------------------------------------|-----------|-----|-------|--|
| Product                                                                                                                       | FABRICATION Product No SSU127BD |             | SSU127BD                                                                                                                                 | No reproduction or publication of this drawing may be made, and no article may be manufactured |                                                                                                                                                                        | MOFFAT    |     |       |  |
| Description                                                                                                                   | SINK UNIT 1200x700x900mm High   |             |                                                                                                                                          | without prior written cons                                                                     | or assembled in accordance with this drawing<br>without prior written consent. This prohibition is a term<br>of any contract relating to this drawing. Rights reserved |           |     |       |  |
| Material/Finish                                                                                                               | Thickness                       | Desp/Date   |                                                                                                                                          |                                                                                                | 1956 as ammended by the<br>yright Act 1968.                                                                                                                            | Company   |     |       |  |
| Legacy P/N                                                                                                                    | Weight                          | Quote No.   | N/A                                                                                                                                      | Dwg No.                                                                                        | SUA-0                                                                                                                                                                  | UA-001410 |     | Issue |  |
| Client                                                                                                                        | N/A                             | SO Number   | N/A                                                                                                                                      | Drawn By                                                                                       | J.And                                                                                                                                                                  | erson     |     | A     |  |
| Client Project                                                                                                                | N/A                             | Approved By |                                                                                                                                          | Date                                                                                           | 01/02/2018                                                                                                                                                             |           | A   |       |  |
| E & R MOFFAT LTD, SEABEGS ROAD, BONNYBRIDGE, FK4 2BS, T: +44 (0)1324 812272, E: sales@ermoffat.co.uk, Web: www.ermoffat.co.uk |                                 |             |                                                                                                                                          | Scale                                                                                          | 1:20                                                                                                                                                                   | Sheet     | 1/1 | A4    |  |