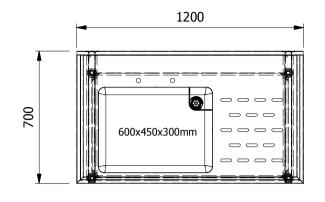

Moffat Specification

------ 0.7mm Thick 430 Grade St/Steel ------ Aluminium Adjustable Floor Fixing +20mm/-15mm c/w Earth Bonding Tab

FEET ----

| ALL SHEET METAL DIMENSIONS ARE I/S (INSIDE SIZES) (UNLESS OTHERWISE STATED)                                                   |                                 |             | ALL DIMENSIONS IN (mm), TOLERANCE = LINEAR ± 0.5mm, ANGULAR ± 0.5mm (OR AS STATED). ALL SHARP EDGES TO BE REMOVED FROM SHEET METAL PARTS |                                                                                                |                                                                                                                                                                        |           |     |       |  |
|-------------------------------------------------------------------------------------------------------------------------------|---------------------------------|-------------|------------------------------------------------------------------------------------------------------------------------------------------|------------------------------------------------------------------------------------------------|------------------------------------------------------------------------------------------------------------------------------------------------------------------------|-----------|-----|-------|--|
| Product                                                                                                                       | FABRICATION Product No SSU127BD |             | SSU127BD                                                                                                                                 | No reproduction or publication of this drawing may be made, and no article may be manufactured |                                                                                                                                                                        | MOFFAT    |     |       |  |
| Description                                                                                                                   | SINK UNIT 1200x700x900mm High   |             |                                                                                                                                          | without prior written cons                                                                     | or assembled in accordance with this drawing<br>without prior written consent. This prohibition is a term<br>of any contract relating to this drawing. Rights reserved |           |     |       |  |
| Material/Finish                                                                                                               | Thickness                       | Desp/Date   |                                                                                                                                          |                                                                                                | 1956 as ammended by the<br>yright Act 1968.                                                                                                                            | Company   |     |       |  |
| Legacy P/N                                                                                                                    | Weight                          | Quote No.   | N/A                                                                                                                                      | Dwg No.                                                                                        | SUA-0                                                                                                                                                                  | UA-001410 |     | Issue |  |
| Client                                                                                                                        | N/A                             | SO Number   | N/A                                                                                                                                      | Drawn By                                                                                       | J.And                                                                                                                                                                  | erson     |     | A     |  |
| Client Project                                                                                                                | N/A                             | Approved By |                                                                                                                                          | Date                                                                                           | 01/02/2018                                                                                                                                                             |           | A   |       |  |
| E & R MOFFAT LTD, SEABEGS ROAD, BONNYBRIDGE, FK4 2BS, T: +44 (0)1324 812272, E: sales@ermoffat.co.uk, Web: www.ermoffat.co.uk |                                 |             |                                                                                                                                          | Scale                                                                                          | 1:20                                                                                                                                                                   | Sheet     | 1/1 | A4    |  |