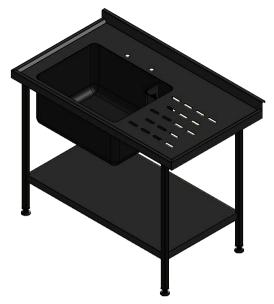

Moffat Specification

------ 0.7mm Thick 430 Grade St/Steel ------ Aluminium Adjustable Floor Fixing +20mm/-15mm c/w Earth Bonding Tab

FEET ----

| ALL SHEET METAL DIMENSIONS ARE I/S (INSIDE SIZES) (UNLESS OTHERWISE STATED)                                                   |                                 |             | ALL DIMENSIONS IN (mm), TOLERANCE = LINEAR ± 0.5mm, ANGULAR ± 0.5mm (OR AS STATED). ALL SHARP EDGES TO BE REMOVED FROM SHEET METAL PARTS |                                                                                                |                                                                                                                                                                        |           |     |       |  |
|-------------------------------------------------------------------------------------------------------------------------------|---------------------------------|-------------|------------------------------------------------------------------------------------------------------------------------------------------|------------------------------------------------------------------------------------------------|------------------------------------------------------------------------------------------------------------------------------------------------------------------------|-----------|-----|-------|--|
| Product                                                                                                                       | FABRICATION Product No SSU127BD |             | SSU127BD                                                                                                                                 | No reproduction or publication of this drawing may be made, and no article may be manufactured |                                                                                                                                                                        | MOFFAT    |     |       |  |
| Description                                                                                                                   | SINK UNIT 1200x700x900mm High   |             |                                                                                                                                          | without prior written cons                                                                     | or assembled in accordance with this drawing<br>without prior written consent. This prohibition is a term<br>of any contract relating to this drawing. Rights reserved |           |     |       |  |
| Material/Finish                                                                                                               | Thickness                       | Desp/Date   |                                                                                                                                          |                                                                                                | 1956 as ammended by the<br>yright Act 1968.                                                                                                                            | Company   |     |       |  |
| Legacy P/N                                                                                                                    | Weight                          | Quote No.   | N/A                                                                                                                                      | Dwg No.                                                                                        | SUA-0                                                                                                                                                                  | UA-001410 |     | Issue |  |
| Client                                                                                                                        | N/A                             | SO Number   | N/A                                                                                                                                      | Drawn By                                                                                       | J.And                                                                                                                                                                  | erson     |     | A     |  |
| Client Project                                                                                                                | N/A                             | Approved By |                                                                                                                                          | Date                                                                                           | 01/02/2018                                                                                                                                                             |           | A   |       |  |
| E & R MOFFAT LTD, SEABEGS ROAD, BONNYBRIDGE, FK4 2BS, T: +44 (0)1324 812272, E: sales@ermoffat.co.uk, Web: www.ermoffat.co.uk |                                 |             |                                                                                                                                          | Scale                                                                                          | 1:20                                                                                                                                                                   | Sheet     | 1/1 | A4    |  |