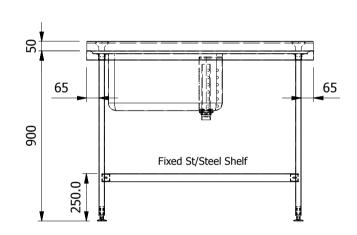

Moffat Specification

------ 0.7mm Thick 430 Grade St/Steel ------ Aluminium Adjustable Floor Fixing +20mm/-15mm c/w Earth Bonding Tab

FEET ----

| ALL SHEET METAL DIMENSIONS ARE I/S (INSIDE SIZES) (UNLESS OTHERWISE STATED)                                                   |                                 |             | ALL DIMENSIONS IN (mm), TOLERANCE = LINEAR ± 0.5mm, ANGULAR ± 0.5mm (OR AS STATED). ALL SHARP EDGES TO BE REMOVED FROM SHEET METAL PARTS |                                                                                                |                                                                                                                                                                        |           |     |       |  |
|-------------------------------------------------------------------------------------------------------------------------------|---------------------------------|-------------|------------------------------------------------------------------------------------------------------------------------------------------|------------------------------------------------------------------------------------------------|------------------------------------------------------------------------------------------------------------------------------------------------------------------------|-----------|-----|-------|--|
| Product                                                                                                                       | FABRICATION Product No SSU127BD |             | SSU127BD                                                                                                                                 | No reproduction or publication of this drawing may be made, and no article may be manufactured |                                                                                                                                                                        | MOFFAT    |     |       |  |
| Description                                                                                                                   | SINK UNIT 1200x700x900mm High   |             |                                                                                                                                          | without prior written cons                                                                     | or assembled in accordance with this drawing<br>without prior written consent. This prohibition is a term<br>of any contract relating to this drawing. Rights reserved |           |     |       |  |
| Material/Finish                                                                                                               | Thickness                       | Desp/Date   |                                                                                                                                          |                                                                                                | 1956 as ammended by the<br>yright Act 1968.                                                                                                                            | Company   |     |       |  |
| Legacy P/N                                                                                                                    | Weight                          | Quote No.   | N/A                                                                                                                                      | Dwg No.                                                                                        | SUA-0                                                                                                                                                                  | UA-001410 |     | Issue |  |
| Client                                                                                                                        | N/A                             | SO Number   | N/A                                                                                                                                      | Drawn By                                                                                       | J.And                                                                                                                                                                  | erson     |     | A     |  |
| Client Project                                                                                                                | N/A                             | Approved By |                                                                                                                                          | Date                                                                                           | 01/02/2018                                                                                                                                                             |           | A   |       |  |
| E & R MOFFAT LTD, SEABEGS ROAD, BONNYBRIDGE, FK4 2BS, T: +44 (0)1324 812272, E: sales@ermoffat.co.uk, Web: www.ermoffat.co.uk |                                 |             |                                                                                                                                          | Scale                                                                                          | 1:20                                                                                                                                                                   | Sheet     | 1/1 | A4    |  |