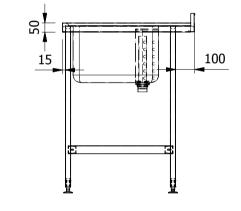

| Moffat | : Specif | fication |
|--------|----------|----------|
|        |          |          |

| TOP1.2mm Thick 304 Grade St/Steel                                      |
|------------------------------------------------------------------------|
| TOP TURNDOWN (Front & Ends) 50mm                                       |
| UPSTAND 50mm High / 21mm Return to Wall / 12mm Downturn                |
| BOWL1.2mm Thick 304 Grade St/Steel                                     |
| BOWL FITTINGS 38mm Waste With Corner Strainer or Overflow Plug & Chain |
| TAP HOLES PER BOWL 2x Ø25mm AT 180mm Centres                           |
| RELIEF PATTERN DRAINER WITH ANTI-DRIP EDGE Wipe Dry                    |
| UNDERSHELF 1mm Thick 430 Grade St/Steel,43mm Turndowns                 |
| LEGS 30x30mm 430 Grade St/Steel                                        |
| Tie Bars (If Applicable) 30x30/15/5mm 430 Grade St/Steel               |
| PANELS (If Applicable) 0.7mm Thick 430 Grade St/Steel                  |
| FEET Aluminium Adjustable Floor Fixing +20mm/-15mm                     |
| c/w Earth Bonding Tab                                                  |
|                                                                        |

| ALL SHEET METAL DIMEN                                                                                                         | L SHEET METAL DIMENSIONS ARE I/S (INSIDE SIZES) (UNLESS OTHERWISE STATED) |             | ALL DIMENSIONS IN (mm), TOLERANCE = LINEAR ± 0.5mm, ANGULAR ± 0.5mm (OR AS STATED). ALL SHARP EDGES TO BE REMOVED FROM SHEET METAL PARTS |                                                                                                                                                                   |                                             |         |       |    |  |
|-------------------------------------------------------------------------------------------------------------------------------|---------------------------------------------------------------------------|-------------|------------------------------------------------------------------------------------------------------------------------------------------|-------------------------------------------------------------------------------------------------------------------------------------------------------------------|---------------------------------------------|---------|-------|----|--|
| Product                                                                                                                       | Product FABRICATION                                                       |             | SSU127DB                                                                                                                                 | $\ensuremath{\mathbb{C}}_{may}$ No reproduction or publication of this drawing may be made, and no article may be manufactured                                    |                                             | MOFFAT  |       |    |  |
| Description                                                                                                                   | SINK UNIT 1200x700x900mm High                                             |             |                                                                                                                                          | or assembled in accordance with this drawing<br>without prior written consent. This prohibition is a to<br>of any contract relating to this drawing. Rights reser |                                             | m       |       |    |  |
| Material/Finish                                                                                                               | Thickness                                                                 | Desp/Date   |                                                                                                                                          |                                                                                                                                                                   | 1956 as ammended by the<br>yright Act 1968. | Conpany |       | L  |  |
| Legacy P/N                                                                                                                    | Weight                                                                    | Quote No.   | N/A                                                                                                                                      | Dwg No.                                                                                                                                                           | SUA-0                                       | 01413   | Issue |    |  |
| Client                                                                                                                        | N/A                                                                       | SO Number   | N/A                                                                                                                                      | Drawn By                                                                                                                                                          | J.And                                       | erson   | •     |    |  |
| Client Project                                                                                                                | N/A                                                                       | Approved By |                                                                                                                                          | Date                                                                                                                                                              | Date 01/02/2018                             |         | A     |    |  |
| E & R MOFFAT LTD, SEABEGS ROAD, BONNYBRIDGE, FK4 2BS, T: +44 (0)1324 812272, E: sales@ermoffat.co.uk, Web: www.ermoffat.co.uk |                                                                           |             |                                                                                                                                          |                                                                                                                                                                   | 1:20                                        | Sheet   | 1/1   | A4 |  |