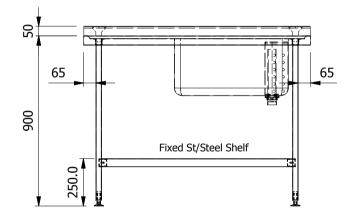

| Moffat | : Specif | fication |
|--------|----------|----------|
|        |          |          |

| TOP1.2mm Thick 304 Grade St/Steel                                      |
|------------------------------------------------------------------------|
| TOP TURNDOWN (Front & Ends) 50mm                                       |
| UPSTAND 50mm High / 21mm Return to Wall / 12mm Downturn                |
| BOWL1.2mm Thick 304 Grade St/Steel                                     |
| BOWL FITTINGS 38mm Waste With Corner Strainer or Overflow Plug & Chain |
| TAP HOLES PER BOWL 2x Ø25mm AT 180mm Centres                           |
| RELIEF PATTERN DRAINER WITH ANTI-DRIP EDGE Wipe Dry                    |
| UNDERSHELF 1mm Thick 430 Grade St/Steel,43mm Turndowns                 |
| LEGS 30x30mm 430 Grade St/Steel                                        |
| Tie Bars (If Applicable) 30x30/15/5mm 430 Grade St/Steel               |
| PANELS (If Applicable) 0.7mm Thick 430 Grade St/Steel                  |
| FEET Aluminium Adjustable Floor Fixing +20mm/-15mm                     |
| c/w Earth Bonding Tab                                                  |
|                                                                        |

| ALL SHEET METAL DIMEN                                                                                                         | L SHEET METAL DIMENSIONS ARE I/S (INSIDE SIZES) (UNLESS OTHERWISE STATED) |             | ALL DIMENSIONS IN (mm), TOLERANCE = LINEAR ± 0.5mm, ANGULAR ± 0.5mm (OR AS STATED). ALL SHARP EDGES TO BE REMOVED FROM SHEET METAL PARTS |                                                                                                                                                                   |                                             |         |       |    |  |
|-------------------------------------------------------------------------------------------------------------------------------|---------------------------------------------------------------------------|-------------|------------------------------------------------------------------------------------------------------------------------------------------|-------------------------------------------------------------------------------------------------------------------------------------------------------------------|---------------------------------------------|---------|-------|----|--|
| Product                                                                                                                       | Product FABRICATION                                                       |             | SSU127DB                                                                                                                                 | $\ensuremath{\mathbb{C}}_{may}$ No reproduction or publication of this drawing may be made, and no article may be manufactured                                    |                                             | MOFFAT  |       |    |  |
| Description                                                                                                                   | SINK UNIT 1200x700x900mm High                                             |             |                                                                                                                                          | or assembled in accordance with this drawing<br>without prior written consent. This prohibition is a to<br>of any contract relating to this drawing. Rights reser |                                             | m       |       |    |  |
| Material/Finish                                                                                                               | Thickness                                                                 | Desp/Date   |                                                                                                                                          |                                                                                                                                                                   | 1956 as ammended by the<br>yright Act 1968. | Conpany |       | L  |  |
| Legacy P/N                                                                                                                    | Weight                                                                    | Quote No.   | N/A                                                                                                                                      | Dwg No.                                                                                                                                                           | SUA-0                                       | 01413   | Issue |    |  |
| Client                                                                                                                        | N/A                                                                       | SO Number   | N/A                                                                                                                                      | Drawn By                                                                                                                                                          | J.And                                       | erson   | •     |    |  |
| Client Project                                                                                                                | N/A                                                                       | Approved By |                                                                                                                                          | Date                                                                                                                                                              | Date 01/02/2018                             |         | A     |    |  |
| E & R MOFFAT LTD, SEABEGS ROAD, BONNYBRIDGE, FK4 2BS, T: +44 (0)1324 812272, E: sales@ermoffat.co.uk, Web: www.ermoffat.co.uk |                                                                           |             |                                                                                                                                          |                                                                                                                                                                   | 1:20                                        | Sheet   | 1/1   | A4 |  |