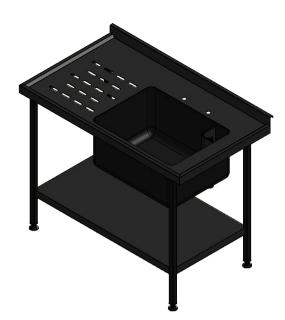

| Moffat | : Specif | fication |
|--------|----------|----------|
|        |          |          |

| TOP1.2mm Thick 304 Grade St/Steel                                      |
|------------------------------------------------------------------------|
| TOP TURNDOWN (Front & Ends) 50mm                                       |
| UPSTAND 50mm High / 21mm Return to Wall / 12mm Downturn                |
| BOWL1.2mm Thick 304 Grade St/Steel                                     |
| BOWL FITTINGS 38mm Waste With Corner Strainer or Overflow Plug & Chain |
| TAP HOLES PER BOWL 2x Ø25mm AT 180mm Centres                           |
| RELIEF PATTERN DRAINER WITH ANTI-DRIP EDGE Wipe Dry                    |
| UNDERSHELF 1mm Thick 430 Grade St/Steel,43mm Turndowns                 |
| LEGS 30x30mm 430 Grade St/Steel                                        |
| Tie Bars (If Applicable) 30x30/15/5mm 430 Grade St/Steel               |
| PANELS (If Applicable) 0.7mm Thick 430 Grade St/Steel                  |
| FEET Aluminium Adjustable Floor Fixing +20mm/-15mm                     |
| c/w Earth Bonding Tab                                                  |
|                                                                        |

| ALL SHEET METAL DIMEN                                                                                                         | L SHEET METAL DIMENSIONS ARE I/S (INSIDE SIZES) (UNLESS OTHERWISE STATED) |             | ALL DIMENSIONS IN (mm), TOLERANCE = LINEAR ± 0.5mm, ANGULAR ± 0.5mm (OR AS STATED). ALL SHARP EDGES TO BE REMOVED FROM SHEET METAL PARTS |                                                                                                                                                                   |                                             |         |       |    |  |
|-------------------------------------------------------------------------------------------------------------------------------|---------------------------------------------------------------------------|-------------|------------------------------------------------------------------------------------------------------------------------------------------|-------------------------------------------------------------------------------------------------------------------------------------------------------------------|---------------------------------------------|---------|-------|----|--|
| Product                                                                                                                       | Product FABRICATION                                                       |             | SSU127DB                                                                                                                                 | $\ensuremath{\mathbb{C}}_{may}$ No reproduction or publication of this drawing may be made, and no article may be manufactured                                    |                                             | MOFFAT  |       |    |  |
| Description                                                                                                                   | SINK UNIT 1200x700x900mm High                                             |             |                                                                                                                                          | or assembled in accordance with this drawing<br>without prior written consent. This prohibition is a to<br>of any contract relating to this drawing. Rights reser |                                             | m       |       |    |  |
| Material/Finish                                                                                                               | Thickness                                                                 | Desp/Date   |                                                                                                                                          |                                                                                                                                                                   | 1956 as ammended by the<br>yright Act 1968. | Conpany |       | L  |  |
| Legacy P/N                                                                                                                    | Weight                                                                    | Quote No.   | N/A                                                                                                                                      | Dwg No.                                                                                                                                                           | SUA-0                                       | 01413   | Issue |    |  |
| Client                                                                                                                        | N/A                                                                       | SO Number   | N/A                                                                                                                                      | Drawn By                                                                                                                                                          | J.And                                       | erson   | •     |    |  |
| Client Project                                                                                                                | N/A                                                                       | Approved By |                                                                                                                                          | Date                                                                                                                                                              | Date 01/02/2018                             |         | A     |    |  |
| E & R MOFFAT LTD, SEABEGS ROAD, BONNYBRIDGE, FK4 2BS, T: +44 (0)1324 812272, E: sales@ermoffat.co.uk, Web: www.ermoffat.co.uk |                                                                           |             |                                                                                                                                          |                                                                                                                                                                   | 1:20                                        | Sheet   | 1/1   | A4 |  |