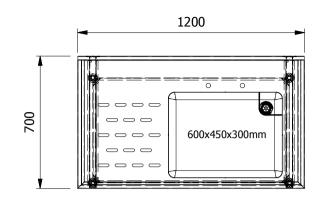

| ALL SHEET METAL DIMEN                                                                                                         | L SHEET METAL DIMENSIONS ARE I/S (INSIDE SIZES) (UNLESS OTHERWISE STATED) |             | ALL DIMENSIONS IN (mm), TOLERANCE = LINEAR ± 0.5mm, ANGULAR ± 0.5mm (OR AS STATED). ALL SHARP EDGES TO BE REMOVED FROM SHEET METAL PARTS |                                                                                                                                                                   |                                             |         |       |    |  |
|-------------------------------------------------------------------------------------------------------------------------------|---------------------------------------------------------------------------|-------------|------------------------------------------------------------------------------------------------------------------------------------------|-------------------------------------------------------------------------------------------------------------------------------------------------------------------|---------------------------------------------|---------|-------|----|--|
| Product                                                                                                                       | Product FABRICATION                                                       |             | SSU127DB                                                                                                                                 | $\ensuremath{\mathbb{C}}_{may}$ No reproduction or publication of this drawing may be made, and no article may be manufactured                                    |                                             | MOFFAT  |       |    |  |
| Description                                                                                                                   | SINK UNIT 1200x700x900mm High                                             |             |                                                                                                                                          | or assembled in accordance with this drawing<br>without prior written consent. This prohibition is a to<br>of any contract relating to this drawing. Rights reser |                                             | m       |       |    |  |
| Material/Finish                                                                                                               | Thickness                                                                 | Desp/Date   |                                                                                                                                          |                                                                                                                                                                   | 1956 as ammended by the<br>yright Act 1968. | Conpany |       | L  |  |
| Legacy P/N                                                                                                                    | Weight                                                                    | Quote No.   | N/A                                                                                                                                      | Dwg No.                                                                                                                                                           | SUA-0                                       | 01413   | Issue |    |  |
| Client                                                                                                                        | N/A                                                                       | SO Number   | N/A                                                                                                                                      | Drawn By                                                                                                                                                          | J.And                                       | erson   | •     |    |  |
| Client Project                                                                                                                | N/A                                                                       | Approved By |                                                                                                                                          | Date                                                                                                                                                              | Date 01/02/2018                             |         | A     |    |  |
| E & R MOFFAT LTD, SEABEGS ROAD, BONNYBRIDGE, FK4 2BS, T: +44 (0)1324 812272, E: sales@ermoffat.co.uk, Web: www.ermoffat.co.uk |                                                                           |             |                                                                                                                                          |                                                                                                                                                                   | 1:20                                        | Sheet   | 1/1   | A4 |  |