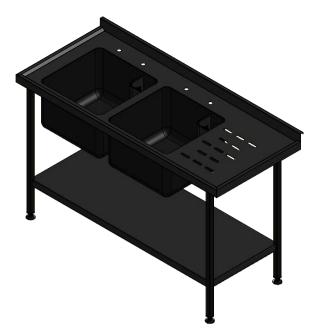

|     | Moffat Specification                                                 |
|-----|----------------------------------------------------------------------|
|     | P1.2mm Thick 304 Grade St/Steel                                      |
| TOF | P TURNDOWN (Front & Ends) 50mm                                       |
| UPS | STAND 50mm High / 21mm Return to Wall / 12mm Downturn                |
|     | WL1.2mm Thick 304 Grade St/Steel                                     |
| BO  | NL FITTINGS 38mm Waste With Corner Strainer or Overflow Plug & Chain |
| TAP | P HOLES PER BOWL 2x Ø25mm AT 180mm Centres                           |
| REL | IEF PATTERN DRAINER WITH ANTI-DRIP EDGE Wipe Dry                     |
|     | DERSHELF 1mm Thick 430 Grade St/Steel,43mm Turndowns                 |
| LEG | GS 30x30mm 430 Grade St/Steel                                        |
| Tie | Bars (If Applicable) 30x30/15/5mm 430 Grade St/Steel                 |
| PAN | IELS (If Applicable) 0.7mm Thick 430 Grade St/Steel                  |
| FEE | T Aluminium Adjustable Floor Fixing +20mm/-15mm                      |
|     | c/w Earth Bonding Tab                                                |

| ALL SHEET METAL DIMENSIONS ARE I/S (INSIDE SIZES) (UNLESS OTHERWISE STATED) ALL DIMENSIONS IN (mm), TOLERANCE = LINEAR ± 0.5mm, ANGULAR ± |                                     |           |             |            |                       | 0.5mm (OR AS STATED). ALL SHARP EDGES TO BE REMOVED FROM SHEET METAL PARTS. |       |               |                  |     |     |
|-------------------------------------------------------------------------------------------------------------------------------------------|-------------------------------------|-----------|-------------|------------|-----------------------|-----------------------------------------------------------------------------|-------|---------------|------------------|-----|-----|
| Product                                                                                                                                   | FABRICATION                         |           | Product No  | SSU1565BBD | may be made, and no a | may be made, and no article may be manufactured                             |       | MOFFAT        |                  |     |     |
| Description                                                                                                                               | ption SINK UNIT 1500x650x900mm High |           |             |            |                       | without prior written consent. This prohibition is a term                   |       |               | tering Equipment |     |     |
| Material/Finish                                                                                                                           |                                     | Thickness | Desp/Date   |            |                       | under the Copyright Act 1956 as ammended by the Design Copyright Act 1968.  |       |               |                  |     |     |
| Legacy P/N                                                                                                                                |                                     | Weight    | Quote No.   | N/A        | Dwg No.               | SUA-001384                                                                  |       | SUA-001384 Is |                  | Iss | sue |
| Client                                                                                                                                    | N/A                                 |           | SO Number   | N/A        | Drawn By              | J.Anderson                                                                  |       |               |                  |     |     |
| Client Project                                                                                                                            | N/A                                 |           | Approved By |            | Date                  | 31/01/2018                                                                  |       |               |                  |     |     |
| E & R MOFFAT LTD, SEABEGS ROAD, BONNYBRIDGE, FK4 2BS, T: +44 (0)1324 812272, E: sales@ermoffat.co.uk, Web: www.ermoffat.co.uk             |                                     |           |             |            | Scale                 | 1:20                                                                        | Sheet | 1/1           | A4               |     |     |