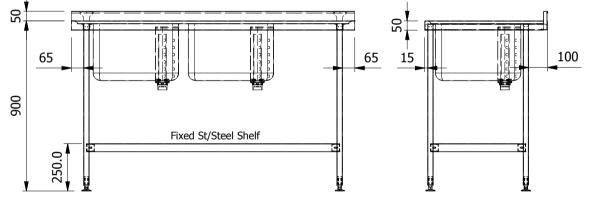

|     | Moffat Specification                                                 |
|-----|----------------------------------------------------------------------|
|     | P1.2mm Thick 304 Grade St/Steel                                      |
| TOF | P TURNDOWN (Front & Ends) 50mm                                       |
| UPS | STAND 50mm High / 21mm Return to Wall / 12mm Downturn                |
|     | WL1.2mm Thick 304 Grade St/Steel                                     |
| BO  | NL FITTINGS 38mm Waste With Corner Strainer or Overflow Plug & Chain |
| TAP | P HOLES PER BOWL 2x Ø25mm AT 180mm Centres                           |
| REL | IEF PATTERN DRAINER WITH ANTI-DRIP EDGE Wipe Dry                     |
|     | DERSHELF 1mm Thick 430 Grade St/Steel,43mm Turndowns                 |
| LEG | GS 30x30mm 430 Grade St/Steel                                        |
| Tie | Bars (If Applicable) 30x30/15/5mm 430 Grade St/Steel                 |
| PAN | IELS (If Applicable) 0.7mm Thick 430 Grade St/Steel                  |
| FEE | T Aluminium Adjustable Floor Fixing +20mm/-15mm                      |
|     | c/w Earth Bonding Tab                                                |

| ALL SHEET METAL DIMENSIONS ARE I/S (INSIDE SIZES) (UNLESS OTHERWISE STATED) ALL DIMENSIONS IN (mm), TOLERANCE = LINEAR ± 0.5mm, ANGULAR ± |                                     |           |             |            |                       | 0.5mm (OR AS STATED). ALL SHARP EDGES TO BE REMOVED FROM SHEET METAL PARTS. |       |               |                  |     |     |
|-------------------------------------------------------------------------------------------------------------------------------------------|-------------------------------------|-----------|-------------|------------|-----------------------|-----------------------------------------------------------------------------|-------|---------------|------------------|-----|-----|
| Product                                                                                                                                   | FABRICATION                         |           | Product No  | SSU1565BBD | may be made, and no a | may be made, and no article may be manufactured                             |       | MOFFAT        |                  |     |     |
| Description                                                                                                                               | ption SINK UNIT 1500x650x900mm High |           |             |            |                       | without prior written consent. This prohibition is a term                   |       |               | tering Equipment |     |     |
| Material/Finish                                                                                                                           |                                     | Thickness | Desp/Date   |            |                       | under the Copyright Act 1956 as ammended by the Design Copyright Act 1968.  |       |               |                  |     |     |
| Legacy P/N                                                                                                                                |                                     | Weight    | Quote No.   | N/A        | Dwg No.               | SUA-001384                                                                  |       | SUA-001384 Is |                  | Iss | sue |
| Client                                                                                                                                    | N/A                                 |           | SO Number   | N/A        | Drawn By              | J.Anderson                                                                  |       |               |                  |     |     |
| Client Project                                                                                                                            | N/A                                 |           | Approved By |            | Date                  | 31/01/2018                                                                  |       |               |                  |     |     |
| E & R MOFFAT LTD, SEABEGS ROAD, BONNYBRIDGE, FK4 2BS, T: +44 (0)1324 812272, E: sales@ermoffat.co.uk, Web: www.ermoffat.co.uk             |                                     |           |             |            | Scale                 | 1:20                                                                        | Sheet | 1/1           | A4               |     |     |