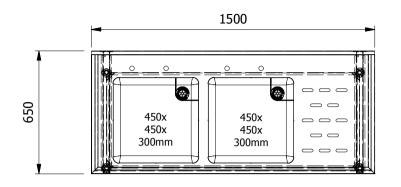

|     | Moffat Specification                                                 |
|-----|----------------------------------------------------------------------|
|     | P1.2mm Thick 304 Grade St/Steel                                      |
| TOF | P TURNDOWN (Front & Ends) 50mm                                       |
| UPS | STAND 50mm High / 21mm Return to Wall / 12mm Downturn                |
|     | WL1.2mm Thick 304 Grade St/Steel                                     |
| BO  | NL FITTINGS 38mm Waste With Corner Strainer or Overflow Plug & Chain |
| TAP | P HOLES PER BOWL 2x Ø25mm AT 180mm Centres                           |
| REL | IEF PATTERN DRAINER WITH ANTI-DRIP EDGE Wipe Dry                     |
|     | DERSHELF 1mm Thick 430 Grade St/Steel,43mm Turndowns                 |
| LEG | GS 30x30mm 430 Grade St/Steel                                        |
| Tie | Bars (If Applicable) 30x30/15/5mm 430 Grade St/Steel                 |
| PAN | IELS (If Applicable) 0.7mm Thick 430 Grade St/Steel                  |
| FEE | T Aluminium Adjustable Floor Fixing +20mm/-15mm                      |
|     | c/w Earth Bonding Tab                                                |

| ALL SHEET METAL DIMENSIONS ARE I/S (INSIDE SIZES) (UNLESS OTHERWISE STATED) ALL DIMENSIONS IN (mm), TOLERANCE = LINEAR ± 0.5mm, ANGULAR ± |                                     |           |             |            |                       | 0.5mm (OR AS STATED). ALL SHARP EDGES TO BE REMOVED FROM SHEET METAL PARTS. |       |               |                  |     |     |
|-------------------------------------------------------------------------------------------------------------------------------------------|-------------------------------------|-----------|-------------|------------|-----------------------|-----------------------------------------------------------------------------|-------|---------------|------------------|-----|-----|
| Product                                                                                                                                   | FABRICATION                         |           | Product No  | SSU1565BBD | may be made, and no a | may be made, and no article may be manufactured                             |       | MOFFAT        |                  |     |     |
| Description                                                                                                                               | ption SINK UNIT 1500x650x900mm High |           |             |            |                       | without prior written consent. This prohibition is a term                   |       |               | tering Equipment |     |     |
| Material/Finish                                                                                                                           |                                     | Thickness | Desp/Date   |            |                       | under the Copyright Act 1956 as ammended by the Design Copyright Act 1968.  |       |               |                  |     |     |
| Legacy P/N                                                                                                                                |                                     | Weight    | Quote No.   | N/A        | Dwg No.               | SUA-001384                                                                  |       | SUA-001384 Is |                  | Iss | sue |
| Client                                                                                                                                    | N/A                                 |           | SO Number   | N/A        | Drawn By              | J.Anderson                                                                  |       |               |                  |     |     |
| Client Project                                                                                                                            | N/A                                 |           | Approved By |            | Date                  | 31/01/2018                                                                  |       |               |                  |     |     |
| E & R MOFFAT LTD, SEABEGS ROAD, BONNYBRIDGE, FK4 2BS, T: +44 (0)1324 812272, E: sales@ermoffat.co.uk, Web: www.ermoffat.co.uk             |                                     |           |             |            | Scale                 | 1:20                                                                        | Sheet | 1/1           | A4               |     |     |