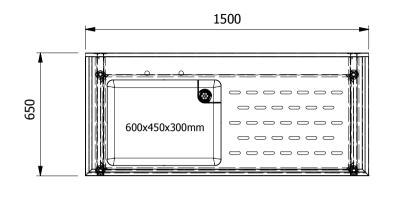

| ALL SHEET METAL DIMENS                    | L SHEET METAL DIMENSIONS ARE I/S (INSIDE SIZES) (UNLESS OTHERWISE STATED)                                                     |  |             | ALL DIMENSIONS IN (mm), TOLERANCE = LINEAR ± 0.5mm, ANGULAR ± 0.5mm (OR AS STATED). ALL SHARP EDGES TO BE REMOVED FROM SHEET METAL PAR |                                           |                                                                                                                                             |                        |         |    |  |
|-------------------------------------------|-------------------------------------------------------------------------------------------------------------------------------|--|-------------|----------------------------------------------------------------------------------------------------------------------------------------|-------------------------------------------|---------------------------------------------------------------------------------------------------------------------------------------------|------------------------|---------|----|--|
| Product                                   | FABRICATION                                                                                                                   |  | Product No  | SSU1565BD                                                                                                                              | may be made, and no art                   | No reproduction or publication of this drawing may be made, and no article may be manufactured or assembled in accordance with this drawing |                        | MOFFAT  |    |  |
| Description SINK UNIT 1500x650x900mm High |                                                                                                                               |  | High        |                                                                                                                                        |                                           |                                                                                                                                             | The Catering Equipment |         |    |  |
| Material/Finish                           | ry P/N Weight ent N/A                                                                                                         |  | Desp/Date   |                                                                                                                                        | under the Copyright Act 1<br>Design Copyr |                                                                                                                                             |                        | Company |    |  |
| Legacy P/N                                |                                                                                                                               |  | Quote No.   | N/A                                                                                                                                    | Dwg No.                                   | SUA-001371                                                                                                                                  |                        | Iss     | ue |  |
| Client                                    |                                                                                                                               |  | SO Number   | N/A                                                                                                                                    | Drawn By                                  | J.And                                                                                                                                       | derson                 |         | ^  |  |
| Client Project                            |                                                                                                                               |  | Approved By |                                                                                                                                        | Date                                      | 31/01/2018                                                                                                                                  |                        | A       |    |  |
| E & R MOFFAT LTD                          | E & R MOFFAT LTD, SEABEGS ROAD, BONNYBRIDGE, FK4 2BS, T: +44 (0)1324 812272, E: sales@ermoffat.co.uk, Web: www.ermoffat.co.uk |  |             |                                                                                                                                        |                                           | 1:20                                                                                                                                        | Sheet                  | 1/1     | Α4 |  |