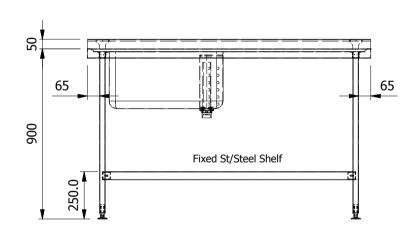

Moffat Specification -----1.2mm Thick 304 Grade St/Steel TOP TURNDOWN (Front & Ends) --UPSTAND ----- 50mm High / 21mm Return to Wall / 12mm Downturn -----1.2mm Thick 304 Grade St/Steel BOWL FITTINGS ---- 38mm Waste With Corner Strainer or Overflow Plug & Chain TAP HOLES PER BOWL ------ 2x Ø25mm AT 180mm Centres RELIEF PATTERN DRAINER WITH ANTI-DRIP EDGE ------ Wipe Dry UNDERSHELF ----- 1mm Thick 430 Grade St/Steel,43mm Turndowns ---- 30x30mm 430 Grade St/Steel Tie Bars (If Applicable)--------- 30x30/15/5mm 430 Grade St/Steel PANELS (If Applicable) ----- 0.7mm Thick 430 Grade St/Steel ---- Aluminium Adjustable Floor Fixing +20mm/-15mm FEET ----c/w Earth Bonding Tab

| ALL SHEET METAL DIMENS                    | L SHEET METAL DIMENSIONS ARE I/S (INSIDE SIZES) (UNLESS OTHERWISE STATED)                                                     |  |             | ALL DIMENSIONS IN (mm), TOLERANCE = LINEAR ± 0.5mm, ANGULAR ± 0.5mm (OR AS STATED). ALL SHARP EDGES TO BE REMOVED FROM SHEET METAL PAR |                                           |                                                                                                                                             |                        |         |    |  |
|-------------------------------------------|-------------------------------------------------------------------------------------------------------------------------------|--|-------------|----------------------------------------------------------------------------------------------------------------------------------------|-------------------------------------------|---------------------------------------------------------------------------------------------------------------------------------------------|------------------------|---------|----|--|
| Product                                   | FABRICATION                                                                                                                   |  | Product No  | SSU1565BD                                                                                                                              | may be made, and no art                   | No reproduction or publication of this drawing may be made, and no article may be manufactured or assembled in accordance with this drawing |                        | MOFFAT  |    |  |
| Description SINK UNIT 1500x650x900mm High |                                                                                                                               |  | High        |                                                                                                                                        |                                           |                                                                                                                                             | The Catering Equipment |         |    |  |
| Material/Finish                           | ry P/N Weight ent N/A                                                                                                         |  | Desp/Date   |                                                                                                                                        | under the Copyright Act 1<br>Design Copyr |                                                                                                                                             |                        | Company |    |  |
| Legacy P/N                                |                                                                                                                               |  | Quote No.   | N/A                                                                                                                                    | Dwg No.                                   | SUA-001371                                                                                                                                  |                        | Iss     | ue |  |
| Client                                    |                                                                                                                               |  | SO Number   | N/A                                                                                                                                    | Drawn By                                  | J.And                                                                                                                                       | derson                 |         | ^  |  |
| Client Project                            |                                                                                                                               |  | Approved By |                                                                                                                                        | Date                                      | 31/01/2018                                                                                                                                  |                        | A       |    |  |
| E & R MOFFAT LTD                          | E & R MOFFAT LTD, SEABEGS ROAD, BONNYBRIDGE, FK4 2BS, T: +44 (0)1324 812272, E: sales@ermoffat.co.uk, Web: www.ermoffat.co.uk |  |             |                                                                                                                                        |                                           | 1:20                                                                                                                                        | Sheet                  | 1/1     | Α4 |  |