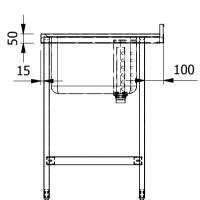

Moffat Specification -----1.2mm Thick 304 Grade St/Steel TOP TURNDOWN (Front & Ends) --UPSTAND ----- 50mm High / 21mm Return to Wall / 12mm Downturn -----1.2mm Thick 304 Grade St/Steel BOWL FITTINGS ---- 38mm Waste With Corner Strainer or Overflow Plug & Chain TAP HOLES PER BOWL ------ 2x Ø25mm AT 180mm Centres RELIEF PATTERN DRAINER WITH ANTI-DRIP EDGE ------ Wipe Dry UNDERSHELF ----- 1mm Thick 430 Grade St/Steel,43mm Turndowns ---- 30x30mm 430 Grade St/Steel Tie Bars (If Applicable)--------- 30x30/15/5mm 430 Grade St/Steel PANELS (If Applicable) ----- 0.7mm Thick 430 Grade St/Steel ---- Aluminium Adjustable Floor Fixing +20mm/-15mm FEET ----c/w Earth Bonding Tab

| ALL SHEET METAL DIMENS                    | L SHEET METAL DIMENSIONS ARE I/S (INSIDE SIZES) (UNLESS OTHERWISE STATED)                                                     |  |             | ALL DIMENSIONS IN (mm), TOLERANCE = LINEAR ± 0.5mm, ANGULAR ± 0.5mm (OR AS STATED). ALL SHARP EDGES TO BE REMOVED FROM SHEET METAL PAR |                                           |                                                                                                                                             |                        |         |    |  |
|-------------------------------------------|-------------------------------------------------------------------------------------------------------------------------------|--|-------------|----------------------------------------------------------------------------------------------------------------------------------------|-------------------------------------------|---------------------------------------------------------------------------------------------------------------------------------------------|------------------------|---------|----|--|
| Product                                   | FABRICATION                                                                                                                   |  | Product No  | SSU1565BD                                                                                                                              | may be made, and no art                   | No reproduction or publication of this drawing may be made, and no article may be manufactured or assembled in accordance with this drawing |                        | MOFFAT  |    |  |
| Description SINK UNIT 1500x650x900mm High |                                                                                                                               |  | High        |                                                                                                                                        |                                           |                                                                                                                                             | The Catering Equipment |         |    |  |
| Material/Finish                           | ry P/N Weight ent N/A                                                                                                         |  | Desp/Date   |                                                                                                                                        | under the Copyright Act 1<br>Design Copyr |                                                                                                                                             |                        | Company |    |  |
| Legacy P/N                                |                                                                                                                               |  | Quote No.   | N/A                                                                                                                                    | Dwg No.                                   | SUA-001371                                                                                                                                  |                        | Iss     | ue |  |
| Client                                    |                                                                                                                               |  | SO Number   | N/A                                                                                                                                    | Drawn By                                  | J.And                                                                                                                                       | derson                 |         | ^  |  |
| Client Project                            |                                                                                                                               |  | Approved By |                                                                                                                                        | Date                                      | 31/01/2018                                                                                                                                  |                        | A       |    |  |
| E & R MOFFAT LTD                          | E & R MOFFAT LTD, SEABEGS ROAD, BONNYBRIDGE, FK4 2BS, T: +44 (0)1324 812272, E: sales@ermoffat.co.uk, Web: www.ermoffat.co.uk |  |             |                                                                                                                                        |                                           | 1:20                                                                                                                                        | Sheet                  | 1/1     | Α4 |  |