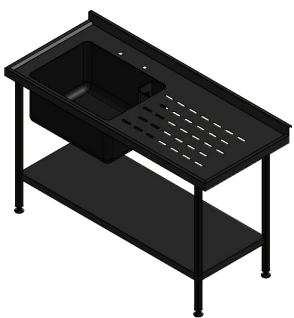

| ALL SHEET METAL DIMENS                    | L SHEET METAL DIMENSIONS ARE I/S (INSIDE SIZES) (UNLESS OTHERWISE STATED)                                                     |  |             | ALL DIMENSIONS IN (mm), TOLERANCE = LINEAR ± 0.5mm, ANGULAR ± 0.5mm (OR AS STATED). ALL SHARP EDGES TO BE REMOVED FROM SHEET METAL PAR |                                           |                                                                                                                                             |                        |         |    |  |
|-------------------------------------------|-------------------------------------------------------------------------------------------------------------------------------|--|-------------|----------------------------------------------------------------------------------------------------------------------------------------|-------------------------------------------|---------------------------------------------------------------------------------------------------------------------------------------------|------------------------|---------|----|--|
| Product                                   | FABRICATION                                                                                                                   |  | Product No  | SSU1565BD                                                                                                                              | may be made, and no art                   | No reproduction or publication of this drawing may be made, and no article may be manufactured or assembled in accordance with this drawing |                        | MOFFAT  |    |  |
| Description SINK UNIT 1500x650x900mm High |                                                                                                                               |  | High        |                                                                                                                                        |                                           |                                                                                                                                             | The Catering Equipment |         |    |  |
| Material/Finish                           | ry P/N Weight ent N/A                                                                                                         |  | Desp/Date   |                                                                                                                                        | under the Copyright Act 1<br>Design Copyr |                                                                                                                                             |                        | Company |    |  |
| Legacy P/N                                |                                                                                                                               |  | Quote No.   | N/A                                                                                                                                    | Dwg No.                                   | SUA-001371                                                                                                                                  |                        | Iss     | ue |  |
| Client                                    |                                                                                                                               |  | SO Number   | N/A                                                                                                                                    | Drawn By                                  | J.And                                                                                                                                       | derson                 |         | ^  |  |
| Client Project                            |                                                                                                                               |  | Approved By |                                                                                                                                        | Date                                      | 31/01/2018                                                                                                                                  |                        | A       |    |  |
| E & R MOFFAT LTD                          | E & R MOFFAT LTD, SEABEGS ROAD, BONNYBRIDGE, FK4 2BS, T: +44 (0)1324 812272, E: sales@ermoffat.co.uk, Web: www.ermoffat.co.uk |  |             |                                                                                                                                        |                                           | 1:20                                                                                                                                        | Sheet                  | 1/1     | Α4 |  |