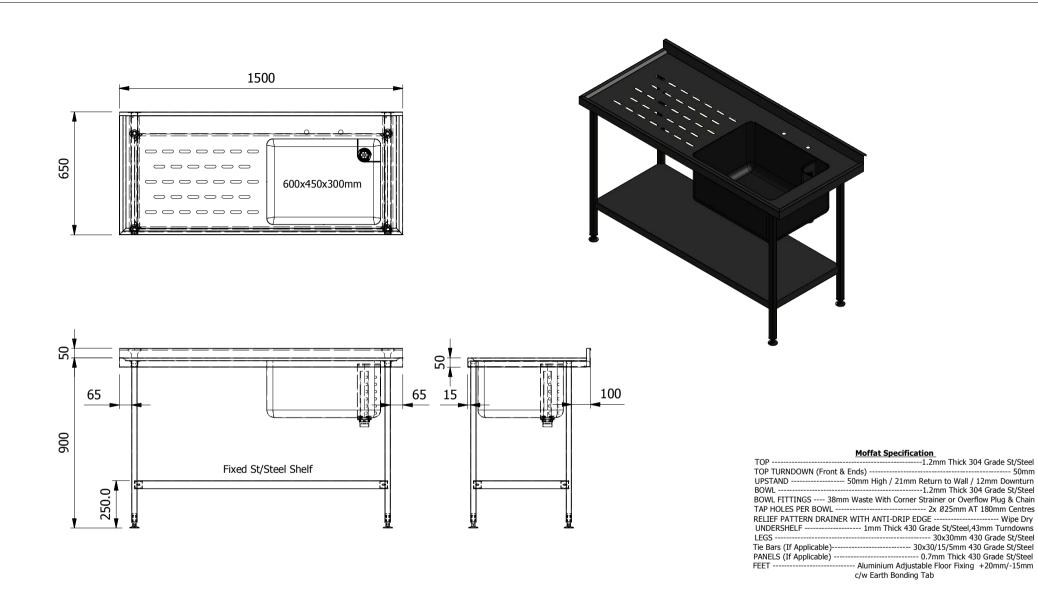

| ALL SHEET METAL DIMENSIONS ARE I/S (INSIDE SIZES) (UNLESS OTHERWISE STATED)                                                   |                               |  |         | ALL DIMENSIONS IN (mm), TOLERANCE = LINEAR ± 0.5mm, ANGULAR ± 0.5mm (OR AS STATED). ALL SHARP EDGES TO BE REMOVED FROM SHEET METAL PARTS |                                                                           |                             |                                                                                                                                                                        |       |                        |           |  |
|-------------------------------------------------------------------------------------------------------------------------------|-------------------------------|--|---------|------------------------------------------------------------------------------------------------------------------------------------------|---------------------------------------------------------------------------|-----------------------------|------------------------------------------------------------------------------------------------------------------------------------------------------------------------|-------|------------------------|-----------|--|
| Product                                                                                                                       | FABRICATION                   |  |         | No                                                                                                                                       | SSU1565DB                                                                 | may be made, and no ar      | No reproduction or publication of this drawing may be made, and no article may be manufactured                                                                         |       | (MOFFAT)               |           |  |
| Description                                                                                                                   | SINK UNIT 1500x650x900mm High |  |         |                                                                                                                                          |                                                                           | without prior written conse | or assembled in accordance with this drawing<br>without prior written consent. This prohibition is a term<br>of any contract relating to this drawing. Rights reserved |       | The Catering Equipment |           |  |
| Material/Finish                                                                                                               | Thickness Desp/Date           |  |         |                                                                                                                                          | under the Copyright Act 1956 as ammended by<br>Design Copyright Act 1968. |                             | Company                                                                                                                                                                |       |                        |           |  |
| Legacy P/N                                                                                                                    | Weight                        |  | Quote I | No.                                                                                                                                      | N/A                                                                       | Dwg No.                     | Dwg No. SUA-001373                                                                                                                                                     |       | Issue                  |           |  |
| Client                                                                                                                        | N/A                           |  | SO Num  | nber                                                                                                                                     | N/A                                                                       | Drawn By                    | J.And                                                                                                                                                                  | erson | Δ                      |           |  |
| Client Project                                                                                                                | N/A                           |  | Approve | Approved By                                                                                                                              |                                                                           | Date                        | 31/01/2018                                                                                                                                                             |       | A                      |           |  |
| E & R MOFFAT LTD, SEABEGS ROAD, BONNYBRIDGE, FK4 2BS, T: +44 (0)1324 812272, E: sales@ermoffat.co.uk, Web: www.ermoffat.co.uk |                               |  |         |                                                                                                                                          |                                                                           |                             | 1:20                                                                                                                                                                   | Sheet | 1/1                    | <b>A4</b> |  |