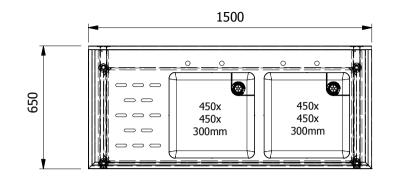

| ALL SHEET METAL DIMENSIONS ARE I/S (INSIDE SIZES) (UNLESS OTHERWISE STATED)  ALL DIMENSIONS IN (mm), TOLERANCE = LINEAR ± 0.5mm, ANGULAR |                                           |          |         |            |                         | ± 0.5mm (OR AS STATED). ALL SHARP EDGES TO BE REMOVED FROM SHEET METAL PARTS. |         |                                   |           |  |
|------------------------------------------------------------------------------------------------------------------------------------------|-------------------------------------------|----------|---------|------------|-------------------------|-------------------------------------------------------------------------------|---------|-----------------------------------|-----------|--|
| Product                                                                                                                                  | FABRICATION                               |          | uct No  | SSU1565DBB | may be made, and no a   | may be made, and no article may be manufactured                               |         | MOFFAT                            |           |  |
| Description                                                                                                                              | Description SINK UNIT 1500x650x900mm High |          |         |            |                         | without prior written consent. This prohibition is a term                     |         |                                   |           |  |
| Material/Finish                                                                                                                          | Thickne                                   | ess Desp | )/Date  |            | under the Copyright Act | under the Copyright Act 1956 as ammended by the<br>Design Copyright Act 1968. |         | The Catering Equipment<br>Company |           |  |
| Legacy P/N                                                                                                                               | Weigh                                     | nt Quot  | te No.  | N/A        | Dwg No.                 | SUA-0                                                                         | )1381 I |                                   | sue       |  |
| Client                                                                                                                                   | N/A                                       | SO N     | lumber  | N/A        | Drawn By                | J.And                                                                         | rson    |                                   |           |  |
| Client Project                                                                                                                           | N/A                                       |          | oved By |            | Date                    | 31/01/2018                                                                    |         | A                                 |           |  |
| E & R MOFFAT LTD, SEABEGS ROAD, BONNYBRIDGE, FK4 2BS, T: +44 (0)1324 812272, E: sales@ermoffat.co.uk, Web: www.ermoffat.co.uk            |                                           |          |         |            | Scale                   | 1:20                                                                          | Sheet   | 1/1                               | <b>A4</b> |  |