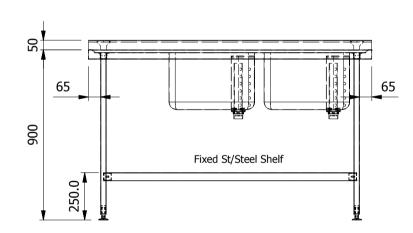

Moffat Specification -----1.2mm Thick 304 Grade St/Steel TOP TURNDOWN (Front & Ends) -UPSTAND ----- 50mm High / 21mm Return to Wall / 12mm Downturn ----1.2mm Thick 304 Grade St/Steel BOWL FITTINGS ---- 38mm Waste With Corner Strainer or Overflow Plug & Chain TAP HOLES PER BOWL ------ 2x Ø25mm AT 180mm Centres RELIEF PATTERN DRAINER WITH ANTI-DRIP EDGE ----- Wipe Dry UNDERSHELF ----- 1mm Thick 430 Grade St/Steel,43mm Turndowns ----- 30x30mm 430 Grade St/Steel Tie Bars (If Applicable)---- 30x30/15/5mm 430 Grade St/Steel PANELS (If Applicable) ---- 0.7mm Thick 430 Grade St/Steel FEET --- Aluminium Adjustable Floor Fixing +20mm/-15mm c/w Earth Bonding Tab

| ALL SHEET METAL DIMENSIONS ARE I/S (INSIDE SIZES) (UNLESS OTHERWISE STATED)  ALL DIMENSIONS IN (mm), TOLERANCE = LINEAR ± 0.5mm, ANGULAR |                                           |          |         |            |                         | ± 0.5mm (OR AS STATED). ALL SHARP EDGES TO BE REMOVED FROM SHEET METAL PARTS. |         |                                   |           |  |
|------------------------------------------------------------------------------------------------------------------------------------------|-------------------------------------------|----------|---------|------------|-------------------------|-------------------------------------------------------------------------------|---------|-----------------------------------|-----------|--|
| Product                                                                                                                                  | FABRICATION                               |          | uct No  | SSU1565DBB | may be made, and no a   | may be made, and no article may be manufactured                               |         | MOFFAT                            |           |  |
| Description                                                                                                                              | Description SINK UNIT 1500x650x900mm High |          |         |            |                         | without prior written consent. This prohibition is a term                     |         |                                   |           |  |
| Material/Finish                                                                                                                          | Thickne                                   | ess Desp | )/Date  |            | under the Copyright Act | under the Copyright Act 1956 as ammended by the<br>Design Copyright Act 1968. |         | The Catering Equipment<br>Company |           |  |
| Legacy P/N                                                                                                                               | Weigh                                     | nt Quot  | te No.  | N/A        | Dwg No.                 | SUA-0                                                                         | )1381 I |                                   | sue       |  |
| Client                                                                                                                                   | N/A                                       | SO N     | lumber  | N/A        | Drawn By                | J.And                                                                         | rson    |                                   |           |  |
| Client Project                                                                                                                           | N/A                                       |          | oved By |            | Date                    | 31/01/2018                                                                    |         | A                                 |           |  |
| E & R MOFFAT LTD, SEABEGS ROAD, BONNYBRIDGE, FK4 2BS, T: +44 (0)1324 812272, E: sales@ermoffat.co.uk, Web: www.ermoffat.co.uk            |                                           |          |         |            | Scale                   | 1:20                                                                          | Sheet   | 1/1                               | <b>A4</b> |  |