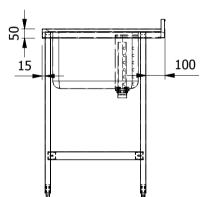

Moffat Specification -----1.2mm Thick 304 Grade St/Steel TOP TURNDOWN (Front & Ends) -UPSTAND ----- 50mm High / 21mm Return to Wall / 12mm Downturn ----1.2mm Thick 304 Grade St/Steel BOWL FITTINGS ---- 38mm Waste With Corner Strainer or Overflow Plug & Chain TAP HOLES PER BOWL ------ 2x Ø25mm AT 180mm Centres RELIEF PATTERN DRAINER WITH ANTI-DRIP EDGE ----- Wipe Dry UNDERSHELF ----- 1mm Thick 430 Grade St/Steel,43mm Turndowns ----- 30x30mm 430 Grade St/Steel Tie Bars (If Applicable)---- 30x30/15/5mm 430 Grade St/Steel PANELS (If Applicable) ---- 0.7mm Thick 430 Grade St/Steel FEET --- Aluminium Adjustable Floor Fixing +20mm/-15mm c/w Earth Bonding Tab