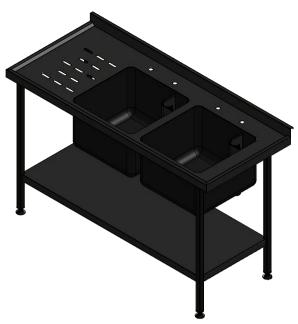

| ALL SHEET METAL DIMENSIONS ARE I/S (INSIDE SIZES) (UNLESS OTHERWISE STATED)  ALL DIMENSIONS IN (mm), TOLERANCE = LINEAR ± 0.5mm, ANGULAR |                                           |          |         |            |                         | ± 0.5mm (OR AS STATED). ALL SHARP EDGES TO BE REMOVED FROM SHEET METAL PARTS. |         |                                   |           |  |
|------------------------------------------------------------------------------------------------------------------------------------------|-------------------------------------------|----------|---------|------------|-------------------------|-------------------------------------------------------------------------------|---------|-----------------------------------|-----------|--|
| Product                                                                                                                                  | FABRICATION                               |          | uct No  | SSU1565DBB | may be made, and no a   | may be made, and no article may be manufactured                               |         | MOFFAT                            |           |  |
| Description                                                                                                                              | Description SINK UNIT 1500x650x900mm High |          |         |            |                         | without prior written consent. This prohibition is a term                     |         |                                   |           |  |
| Material/Finish                                                                                                                          | Thickne                                   | ess Desp | )/Date  |            | under the Copyright Act | under the Copyright Act 1956 as ammended by the<br>Design Copyright Act 1968. |         | The Catering Equipment<br>Company |           |  |
| Legacy P/N                                                                                                                               | Weigh                                     | nt Quot  | te No.  | N/A        | Dwg No.                 | SUA-0                                                                         | )1381 I |                                   | sue       |  |
| Client                                                                                                                                   | N/A                                       | SO N     | lumber  | N/A        | Drawn By                | J.And                                                                         | rson    |                                   |           |  |
| Client Project                                                                                                                           | N/A                                       |          | oved By |            | Date                    | 31/01/2018                                                                    |         | A                                 |           |  |
| E & R MOFFAT LTD, SEABEGS ROAD, BONNYBRIDGE, FK4 2BS, T: +44 (0)1324 812272, E: sales@ermoffat.co.uk, Web: www.ermoffat.co.uk            |                                           |          |         |            | Scale                   | 1:20                                                                          | Sheet   | 1/1                               | <b>A4</b> |  |