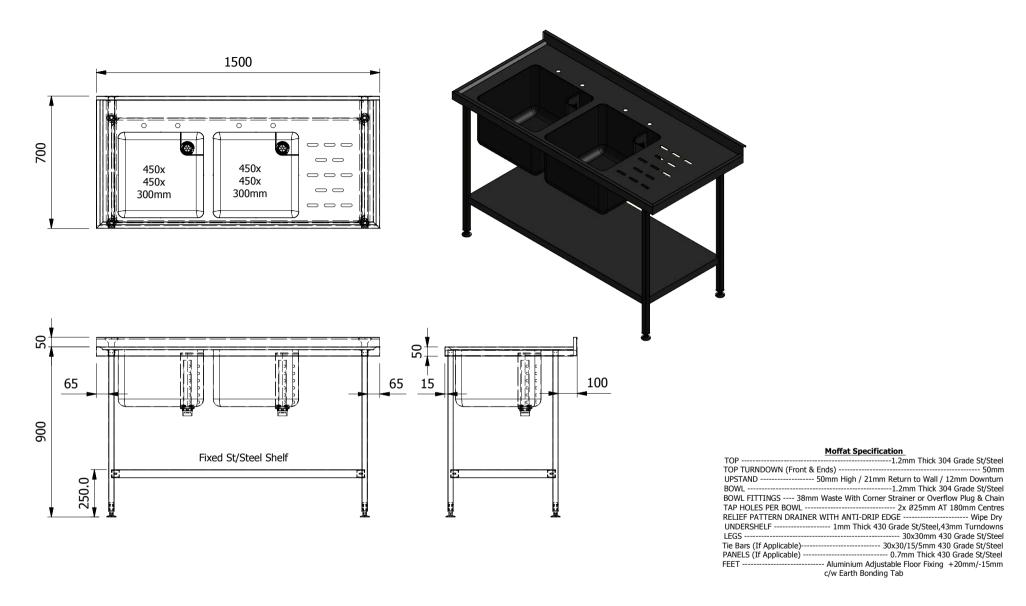

| ALL SHEET METAL DIMENSIONS ARE I/S (INSIDE SIZES) (UNLESS OTHERWISE STATED)                                                   |                               |           |             | ALL DIMENSIONS IN (mm), TOLERANCE = LINEAR ± 0.5mm, ANGULAR ± 0.5mm (OR AS STATED). ALL SHARP EDGES TO BE REMOVED FROM SHEET METAL PARTS. |           |                            |                                                                                                                                                                        |        |                        |           |  |
|-------------------------------------------------------------------------------------------------------------------------------|-------------------------------|-----------|-------------|-------------------------------------------------------------------------------------------------------------------------------------------|-----------|----------------------------|------------------------------------------------------------------------------------------------------------------------------------------------------------------------|--------|------------------------|-----------|--|
| Product                                                                                                                       | FABRICATION                   |           |             | Product No                                                                                                                                | SSU157BBD | may be made, and no a      | No reproduction or publication of this drawing may be made, and no article may be manufactured                                                                         |        | (MOFFAT)               |           |  |
| Description                                                                                                                   | SINK UNIT 1500x700x900mm High |           |             |                                                                                                                                           |           | without prior written cons | or assembled in accordance with this drawing<br>without prior written consent. This prohibition is a term<br>of any contract relating to this drawing. Rights reserved |        | The Catering Equipment |           |  |
| Material/Finish                                                                                                               |                               | Thickness |             | Desp/Date                                                                                                                                 |           |                            | under the Copyright Act 1956 as ammended by the<br>Design Copyright Act 1968.                                                                                          |        |                        | Company   |  |
| Legacy P/N                                                                                                                    |                               | Weight    |             | Quote No.                                                                                                                                 | N/A       | Dwg No.                    | SUA-001431                                                                                                                                                             |        | Issue                  |           |  |
| Client                                                                                                                        | N/A                           |           |             | SO Number                                                                                                                                 | N/A       | Drawn By                   | J.And                                                                                                                                                                  | lerson |                        |           |  |
| Client Project                                                                                                                | N/A                           |           | Approved By |                                                                                                                                           | Date      | 01/02/2018                 |                                                                                                                                                                        | A      |                        |           |  |
| E & R MOFFAT LTD, SEABEGS ROAD, BONNYBRIDGE, FK4 2BS, T: +44 (0)1324 812272, E: sales@ermoffat.co.uk, Web: www.ermoffat.co.uk |                               |           |             |                                                                                                                                           |           | Scale                      | 1:20                                                                                                                                                                   | Sheet  | 1/1                    | <b>A4</b> |  |