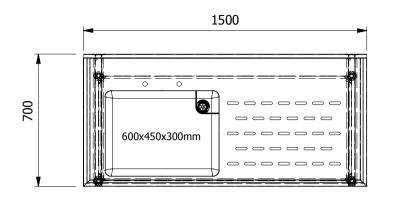

| Moffat Specification            |                                             |  |  |  |  |  |  |
|---------------------------------|---------------------------------------------|--|--|--|--|--|--|
| TOP                             | 1.2mm Thick 304 Grade St/Steel              |  |  |  |  |  |  |
| TOP TURNDOWN (Front & Ends)     | 50mm                                        |  |  |  |  |  |  |
| UPSTAND 50mm High               | n / 21mm Return to Wall / 12mm Downturn     |  |  |  |  |  |  |
| BOWL                            | 1.2mm Thick 304 Grade St/Steel              |  |  |  |  |  |  |
| BOWL FITTINGS 38mm Waste Wi     | th Corner Strainer or Overflow Plug & Chain |  |  |  |  |  |  |
| TAP HOLES PER BOWL              | 2x Ø25mm AT 180mm Centres                   |  |  |  |  |  |  |
| RELIEF PATTERN DRAINER WITH ANT | I-DRIP EDGE Wipe Dry                        |  |  |  |  |  |  |
|                                 | Thick 430 Grade St/Steel,43mm Turndowns     |  |  |  |  |  |  |
| LEGS                            | 30x30mm 430 Grade St/Steel                  |  |  |  |  |  |  |
| Tie Bars (If Applicable)        | 30x30/15/5mm 430 Grade St/Steel             |  |  |  |  |  |  |
| PANELS (If Applicable)          | 0.7mm Thick 430 Grade St/Steel              |  |  |  |  |  |  |
| FEET Aluminiu                   | Im Adjustable Floor Fixing +20mm/-15mm      |  |  |  |  |  |  |
| c/w Eart                        | n Bonding Tab                               |  |  |  |  |  |  |
|                                 |                                             |  |  |  |  |  |  |

| ALL SHEET METAL DIMENSIONS ARE I/S (INSIDE SIZES) (UNLESS OTHERWISE STATED) ALL DIMENSIONS IN (mm), TOLERANCE = LINEAR ± 0.5mm, ANGULAR ± |                                         |           |             |                             | NGULAR ± 0.5mm (OR AS STATED)                                                                                                                                          | 0.5mm (OR AS STATED). ALL SHARP EDGES TO BE REMOVED FROM SHEET METAL PARTS.                      |                        |          |       |  |
|-------------------------------------------------------------------------------------------------------------------------------------------|-----------------------------------------|-----------|-------------|-----------------------------|------------------------------------------------------------------------------------------------------------------------------------------------------------------------|--------------------------------------------------------------------------------------------------|------------------------|----------|-------|--|
| Product                                                                                                                                   | FABRICATION                             |           | Product No  | SSU157BD                    | may be made, and no a                                                                                                                                                  | O No reproduction or publication of this drawing may be made, and no article may be manufactured |                        | MOFFAT / |       |  |
| Description                                                                                                                               | scription SINK UNIT 1500x700x900mm High |           |             | without prior written const | or assembled in accordance with this drawing<br>without prior written consent. This prohibition is a term<br>of any contract relating to this drawing. Rights reserved |                                                                                                  | The Catering Equipment |          |       |  |
| Material/Finish                                                                                                                           |                                         | Thickness | Desp/Date   |                             | under the Copyright Act<br>Design Copy                                                                                                                                 |                                                                                                  |                        |          | npany |  |
| Legacy P/N                                                                                                                                |                                         | Weight    | Quote No.   | N/A                         | Dwg No.                                                                                                                                                                | SUA-001419                                                                                       |                        | Iss      | Issue |  |
| Client                                                                                                                                    | N/A                                     |           | SO Number   | N/A                         | Drawn By                                                                                                                                                               | J.And                                                                                            | J.Anderson             |          | •     |  |
| Client Project                                                                                                                            | N/A                                     |           | Approved By |                             | Date                                                                                                                                                                   | 01/02/2018                                                                                       |                        | A        |       |  |
| E & R MOFFAT LTD, SEABEGS ROAD, BONNYBRIDGE, FK4 2BS, T: +44 (0)1324 812272, E: sales@ermoffat.co.uk, Web: www.ermoffat.co.uk             |                                         |           |             | Scale                       | 1:20                                                                                                                                                                   | Sheet                                                                                            | 1/1                    | A4       |       |  |