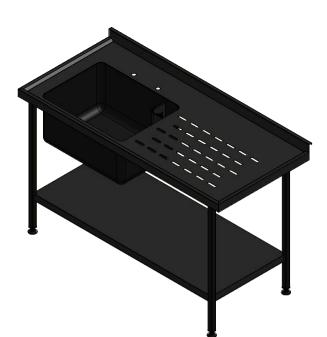

| Moffat Specification            |                                             |  |  |  |  |  |  |
|---------------------------------|---------------------------------------------|--|--|--|--|--|--|
| TOP                             | 1.2mm Thick 304 Grade St/Steel              |  |  |  |  |  |  |
| TOP TURNDOWN (Front & Ends)     | 50mm                                        |  |  |  |  |  |  |
| UPSTAND 50mm High               | n / 21mm Return to Wall / 12mm Downturn     |  |  |  |  |  |  |
| BOWL                            | 1.2mm Thick 304 Grade St/Steel              |  |  |  |  |  |  |
| BOWL FITTINGS 38mm Waste Wi     | th Corner Strainer or Overflow Plug & Chain |  |  |  |  |  |  |
| TAP HOLES PER BOWL              | 2x Ø25mm AT 180mm Centres                   |  |  |  |  |  |  |
| RELIEF PATTERN DRAINER WITH ANT | I-DRIP EDGE Wipe Dry                        |  |  |  |  |  |  |
|                                 | Thick 430 Grade St/Steel,43mm Turndowns     |  |  |  |  |  |  |
| LEGS                            | 30x30mm 430 Grade St/Steel                  |  |  |  |  |  |  |
| Tie Bars (If Applicable)        | 30x30/15/5mm 430 Grade St/Steel             |  |  |  |  |  |  |
| PANELS (If Applicable)          | 0.7mm Thick 430 Grade St/Steel              |  |  |  |  |  |  |
| FEET Aluminiu                   | Im Adjustable Floor Fixing +20mm/-15mm      |  |  |  |  |  |  |
| c/w Eart                        | n Bonding Tab                               |  |  |  |  |  |  |
|                                 |                                             |  |  |  |  |  |  |

| ALL SHEET METAL DIMENSIONS ARE I/S (INSIDE SIZES) (UNLESS OTHERWISE STATED) ALL DIMENSIONS IN (mm), TOLERANCE = LINEAR ± 0.5mm, ANGULAR ± |                                         |           |             |                             | NGULAR ± 0.5mm (OR AS STATED)                                                                                                                                          | 0.5mm (OR AS STATED). ALL SHARP EDGES TO BE REMOVED FROM SHEET METAL PARTS.                      |                        |          |       |  |
|-------------------------------------------------------------------------------------------------------------------------------------------|-----------------------------------------|-----------|-------------|-----------------------------|------------------------------------------------------------------------------------------------------------------------------------------------------------------------|--------------------------------------------------------------------------------------------------|------------------------|----------|-------|--|
| Product                                                                                                                                   | FABRICATION                             |           | Product No  | SSU157BD                    | may be made, and no a                                                                                                                                                  | O No reproduction or publication of this drawing may be made, and no article may be manufactured |                        | MOFFAT / |       |  |
| Description                                                                                                                               | scription SINK UNIT 1500x700x900mm High |           |             | without prior written const | or assembled in accordance with this drawing<br>without prior written consent. This prohibition is a term<br>of any contract relating to this drawing. Rights reserved |                                                                                                  | The Catering Equipment |          |       |  |
| Material/Finish                                                                                                                           |                                         | Thickness | Desp/Date   |                             | under the Copyright Act<br>Design Copy                                                                                                                                 |                                                                                                  |                        |          | npany |  |
| Legacy P/N                                                                                                                                |                                         | Weight    | Quote No.   | N/A                         | Dwg No.                                                                                                                                                                | SUA-001419                                                                                       |                        | Iss      | Issue |  |
| Client                                                                                                                                    | N/A                                     |           | SO Number   | N/A                         | Drawn By                                                                                                                                                               | J.And                                                                                            | J.Anderson             |          | •     |  |
| Client Project                                                                                                                            | N/A                                     |           | Approved By |                             | Date                                                                                                                                                                   | 01/02/2018                                                                                       |                        | A        |       |  |
| E & R MOFFAT LTD, SEABEGS ROAD, BONNYBRIDGE, FK4 2BS, T: +44 (0)1324 812272, E: sales@ermoffat.co.uk, Web: www.ermoffat.co.uk             |                                         |           |             | Scale                       | 1:20                                                                                                                                                                   | Sheet                                                                                            | 1/1                    | A4       |       |  |