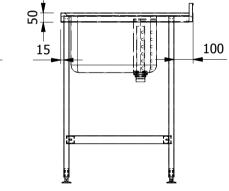

| Moffat Specification            |                                             |  |  |  |  |  |  |
|---------------------------------|---------------------------------------------|--|--|--|--|--|--|
| TOP                             | 1.2mm Thick 304 Grade St/Steel              |  |  |  |  |  |  |
| TOP TURNDOWN (Front & Ends)     | 50mm                                        |  |  |  |  |  |  |
| UPSTAND 50mm High               | n / 21mm Return to Wall / 12mm Downturn     |  |  |  |  |  |  |
| BOWL                            | 1.2mm Thick 304 Grade St/Steel              |  |  |  |  |  |  |
| BOWL FITTINGS 38mm Waste Wi     | th Corner Strainer or Overflow Plug & Chain |  |  |  |  |  |  |
| TAP HOLES PER BOWL              | 2x Ø25mm AT 180mm Centres                   |  |  |  |  |  |  |
| RELIEF PATTERN DRAINER WITH ANT | I-DRIP EDGE Wipe Dry                        |  |  |  |  |  |  |
|                                 | Thick 430 Grade St/Steel,43mm Turndowns     |  |  |  |  |  |  |
| LEGS                            | 30x30mm 430 Grade St/Steel                  |  |  |  |  |  |  |
| Tie Bars (If Applicable)        | 30x30/15/5mm 430 Grade St/Steel             |  |  |  |  |  |  |
| PANELS (If Applicable)          | 0.7mm Thick 430 Grade St/Steel              |  |  |  |  |  |  |
| FEET Aluminiu                   | Im Adjustable Floor Fixing +20mm/-15mm      |  |  |  |  |  |  |
| c/w Eart                        | n Bonding Tab                               |  |  |  |  |  |  |
|                                 |                                             |  |  |  |  |  |  |

| ALL SHEET METAL DIMENSIONS ARE I/S (INSIDE SIZES) (UNLESS OTHERWISE STATED) ALL DIMENSIONS IN (mm), TOLERANCE = LINEAR ± 0.5mm, ANGULAR ± |                                         |           |             |                             | NGULAR ± 0.5mm (OR AS STATED)                                                                                                                                          | 0.5mm (OR AS STATED). ALL SHARP EDGES TO BE REMOVED FROM SHEET METAL PARTS.                      |                        |          |       |  |
|-------------------------------------------------------------------------------------------------------------------------------------------|-----------------------------------------|-----------|-------------|-----------------------------|------------------------------------------------------------------------------------------------------------------------------------------------------------------------|--------------------------------------------------------------------------------------------------|------------------------|----------|-------|--|
| Product                                                                                                                                   | FABRICATION                             |           | Product No  | SSU157BD                    | may be made, and no a                                                                                                                                                  | O No reproduction or publication of this drawing may be made, and no article may be manufactured |                        | MOFFAT / |       |  |
| Description                                                                                                                               | scription SINK UNIT 1500x700x900mm High |           |             | without prior written const | or assembled in accordance with this drawing<br>without prior written consent. This prohibition is a term<br>of any contract relating to this drawing. Rights reserved |                                                                                                  | The Catering Equipment |          |       |  |
| Material/Finish                                                                                                                           |                                         | Thickness | Desp/Date   |                             | under the Copyright Act<br>Design Copy                                                                                                                                 |                                                                                                  |                        |          | npany |  |
| Legacy P/N                                                                                                                                |                                         | Weight    | Quote No.   | N/A                         | Dwg No.                                                                                                                                                                | SUA-001419                                                                                       |                        | Iss      | Issue |  |
| Client                                                                                                                                    | N/A                                     |           | SO Number   | N/A                         | Drawn By                                                                                                                                                               | J.And                                                                                            | J.Anderson             |          | •     |  |
| Client Project                                                                                                                            | N/A                                     |           | Approved By |                             | Date                                                                                                                                                                   | 01/02/2018                                                                                       |                        | A        |       |  |
| E & R MOFFAT LTD, SEABEGS ROAD, BONNYBRIDGE, FK4 2BS, T: +44 (0)1324 812272, E: sales@ermoffat.co.uk, Web: www.ermoffat.co.uk             |                                         |           |             | Scale                       | 1:20                                                                                                                                                                   | Sheet                                                                                            | 1/1                    | A4       |       |  |