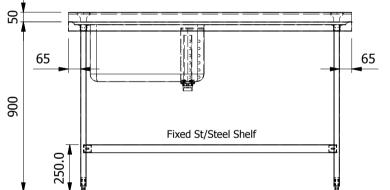

| Moffat Specification            |                                             |  |  |  |  |  |  |
|---------------------------------|---------------------------------------------|--|--|--|--|--|--|
| TOP                             | 1.2mm Thick 304 Grade St/Steel              |  |  |  |  |  |  |
| TOP TURNDOWN (Front & Ends)     | 50mm                                        |  |  |  |  |  |  |
| UPSTAND 50mm High               | n / 21mm Return to Wall / 12mm Downturn     |  |  |  |  |  |  |
| BOWL                            | 1.2mm Thick 304 Grade St/Steel              |  |  |  |  |  |  |
| BOWL FITTINGS 38mm Waste Wi     | th Corner Strainer or Overflow Plug & Chain |  |  |  |  |  |  |
| TAP HOLES PER BOWL              | 2x Ø25mm AT 180mm Centres                   |  |  |  |  |  |  |
| RELIEF PATTERN DRAINER WITH ANT | I-DRIP EDGE Wipe Dry                        |  |  |  |  |  |  |
|                                 | Thick 430 Grade St/Steel,43mm Turndowns     |  |  |  |  |  |  |
| LEGS                            | 30x30mm 430 Grade St/Steel                  |  |  |  |  |  |  |
| Tie Bars (If Applicable)        | 30x30/15/5mm 430 Grade St/Steel             |  |  |  |  |  |  |
| PANELS (If Applicable)          | 0.7mm Thick 430 Grade St/Steel              |  |  |  |  |  |  |
| FEET Aluminiu                   | Im Adjustable Floor Fixing +20mm/-15mm      |  |  |  |  |  |  |
| c/w Eart                        | n Bonding Tab                               |  |  |  |  |  |  |
|                                 |                                             |  |  |  |  |  |  |

| ALL SHEET METAL DIMENSIONS ARE I/S (INSIDE SIZES) (UNLESS OTHERWISE STATED) ALL DIMENSIONS IN (mm), TOLERANCE = LINEAR ± 0.5mm, ANGULAR ± |                                         |           |             |                             | NGULAR ± 0.5mm (OR AS STATED)                                                                                                                                          | 0.5mm (OR AS STATED). ALL SHARP EDGES TO BE REMOVED FROM SHEET METAL PARTS.                      |                        |          |       |  |
|-------------------------------------------------------------------------------------------------------------------------------------------|-----------------------------------------|-----------|-------------|-----------------------------|------------------------------------------------------------------------------------------------------------------------------------------------------------------------|--------------------------------------------------------------------------------------------------|------------------------|----------|-------|--|
| Product                                                                                                                                   | FABRICATION                             |           | Product No  | SSU157BD                    | may be made, and no a                                                                                                                                                  | O No reproduction or publication of this drawing may be made, and no article may be manufactured |                        | MOFFAT / |       |  |
| Description                                                                                                                               | scription SINK UNIT 1500x700x900mm High |           |             | without prior written const | or assembled in accordance with this drawing<br>without prior written consent. This prohibition is a term<br>of any contract relating to this drawing. Rights reserved |                                                                                                  | The Catering Equipment |          |       |  |
| Material/Finish                                                                                                                           |                                         | Thickness | Desp/Date   |                             | under the Copyright Act<br>Design Copy                                                                                                                                 |                                                                                                  |                        |          | npany |  |
| Legacy P/N                                                                                                                                |                                         | Weight    | Quote No.   | N/A                         | Dwg No.                                                                                                                                                                | SUA-001419                                                                                       |                        | Iss      | Issue |  |
| Client                                                                                                                                    | N/A                                     |           | SO Number   | N/A                         | Drawn By                                                                                                                                                               | J.And                                                                                            | J.Anderson             |          | •     |  |
| Client Project                                                                                                                            | N/A                                     |           | Approved By |                             | Date                                                                                                                                                                   | 01/02/2018                                                                                       |                        | A        |       |  |
| E & R MOFFAT LTD, SEABEGS ROAD, BONNYBRIDGE, FK4 2BS, T: +44 (0)1324 812272, E: sales@ermoffat.co.uk, Web: www.ermoffat.co.uk             |                                         |           |             | Scale                       | 1:20                                                                                                                                                                   | Sheet                                                                                            | 1/1                    | A4       |       |  |