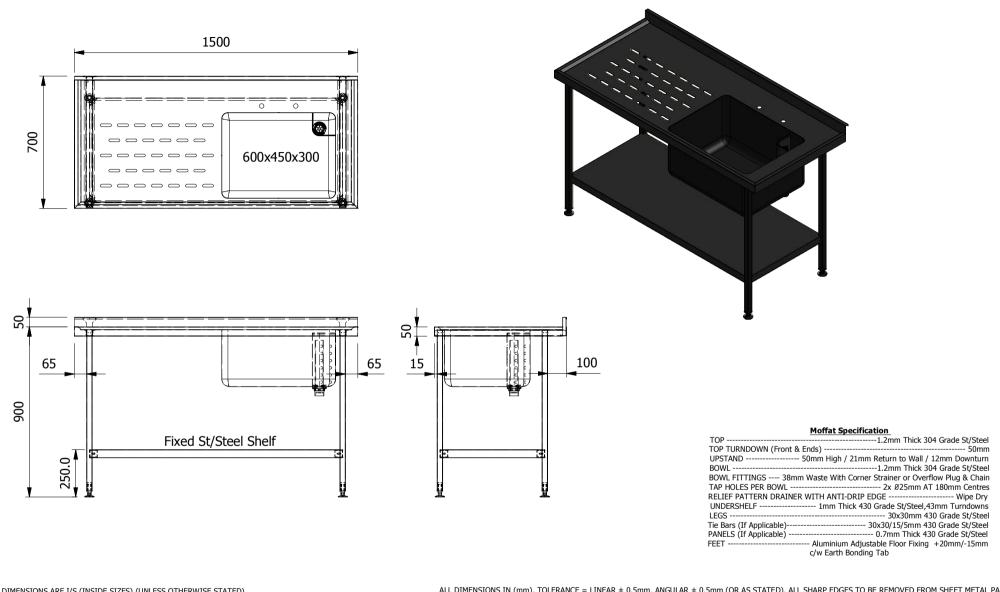

| ALL SHEET METAL DIMENSIONS ARE I/S (INSIDE SIZES) (UNLESS OTHERWISE STATED)                                                   |        |            | ALL DIMENSIONS IN (MM | i), TOLERANCE = LINEAR ± 0.5mm, AI | $NGULAR \pm 0.5MM (OR AS STATED)$                                                              | . ALL SHARP EDGES T                                                                                                                                                    | O BE REMOVED FROM | SHEET MET              | AL PARTS. |
|-------------------------------------------------------------------------------------------------------------------------------|--------|------------|-----------------------|------------------------------------|------------------------------------------------------------------------------------------------|------------------------------------------------------------------------------------------------------------------------------------------------------------------------|-------------------|------------------------|-----------|
| Product                                                                                                                       | FABRIC | Product No | SSU157DB              | may be made, and no a              | No reproduction or publication of this drawing may be made, and no article may be manufactured |                                                                                                                                                                        | (MOFFAT)          |                        |           |
| Description SINK UNIT 1500x700x900mm High                                                                                     |        |            |                       |                                    | without prior written cons                                                                     | or assembled in accordance with this drawing<br>without prior written consent. This prohibition is a term<br>of any contract relating to this drawing. Rights reserved |                   | The Catering Equipment |           |
| Material/Finish                                                                                                               |        | Thickness  | Desp/Date             |                                    |                                                                                                | under the Copyright Act 1956 as ammended by the<br>Design Copyright Act 1968.                                                                                          |                   | Company                |           |
| Legacy P/N                                                                                                                    |        | Weight     | Quote No.             | N/A                                | Dwg No.                                                                                        | SUA-0                                                                                                                                                                  | 01422             | 1422 Issue             |           |
| Client                                                                                                                        | N/A    |            | SO Number             | N/A                                | Drawn By                                                                                       | J.And                                                                                                                                                                  | erson             |                        | A .       |
| Client Project                                                                                                                | N/A    |            | Approved By           |                                    | Date                                                                                           | 01/02/2018                                                                                                                                                             |                   | A                      |           |
| E & R MOFFAT LTD, SEABEGS ROAD, BONNYBRIDGE, FK4 2BS, T: +44 (0)1324 812272, E: sales@ermoffat.co.uk, Web: www.ermoffat.co.uk |        |            |                       |                                    |                                                                                                | 1:20                                                                                                                                                                   | Sheet             | 1/1                    | A4        |