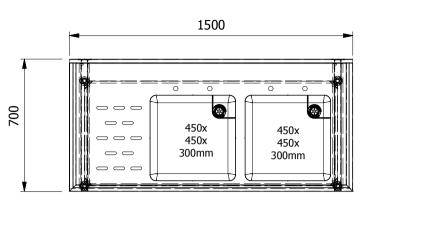

| ALL SHEET METAL DIMENSIONS ARE I/S (INSIDE SIZES) (UNLESS OTHERWISE STATED) |                                       |                                                                                | ALL DIMENSIONS IN ( | (mm),       | $10LERANCE = LINEAR \pm 0.5mm$ , ANGULAR | ± 0.5mm (OR AS STATED)                                                                         | . ALL SHARP EDGES TO                                                                                                                                                   | BE REMOVED FROM | SHEET MET | AL PARTS  |  |
|-----------------------------------------------------------------------------|---------------------------------------|--------------------------------------------------------------------------------|---------------------|-------------|------------------------------------------|------------------------------------------------------------------------------------------------|------------------------------------------------------------------------------------------------------------------------------------------------------------------------|-----------------|-----------|-----------|--|
| Product                                                                     | FABRICATION                           |                                                                                | Product No          | )           | SSU157DBB                                | No reproduction or publication of this drawing may be made, and no article may be manufactured |                                                                                                                                                                        | MOFFAT          |           | 7         |  |
| Description SINK UNIT 1500x700x900mm High                                   |                                       |                                                                                | High                |             |                                          |                                                                                                | or assembled in accordance with this drawing<br>without prior written consent. This prohibition is a term<br>of any contract relating to this drawing. Rights reserved |                 |           |           |  |
| Material/Finish                                                             | Finish Thickness                      |                                                                                | Desp/Date           | Desp/Date   |                                          |                                                                                                | 1956 as ammended by the right Act 1968.                                                                                                                                | Company         |           |           |  |
| Legacy P/N                                                                  |                                       | Weight                                                                         | Quote No.           | .           | N/A                                      | Dwg No.                                                                                        | SUA-0                                                                                                                                                                  | 01428           | Iss       | ue        |  |
| Client                                                                      | ·                                     |                                                                                | SO Number           | r           | N/A                                      | Drawn By                                                                                       | J.And                                                                                                                                                                  | erson           |           |           |  |
| Client Project                                                              |                                       |                                                                                | Approved B          | Approved By |                                          | Date                                                                                           | 01/02                                                                                                                                                                  | A               |           |           |  |
| E & R MOFFAT LTD                                                            | , SEABEGS ROAD, BONNYBRIDGE, FK4 2BS, | 1 2BS, T: +44 (0)1324 812272, E: sales@ermoffat.co.uk, Web: www.ermoffat.co.uk |                     |             |                                          | Scale                                                                                          | 1:20                                                                                                                                                                   | Sheet           | 1/1       | <b>A4</b> |  |