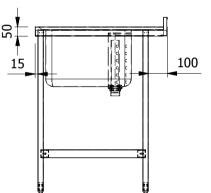

| ALL SHEET METAL DIMENSIONS ARE I/S (INSIDE SIZES) (UNLESS OTHERWISE STATED) |                                       |                                                                                | ALL DIMENSIONS IN ( | (mm),       | $10LERANCE = LINEAR \pm 0.5mm$ , ANGULAR | ± 0.5mm (OR AS STATED)                                                                         | . ALL SHARP EDGES TO                                                                                                                                                   | BE REMOVED FROM | SHEET MET | AL PARTS  |  |
|-----------------------------------------------------------------------------|---------------------------------------|--------------------------------------------------------------------------------|---------------------|-------------|------------------------------------------|------------------------------------------------------------------------------------------------|------------------------------------------------------------------------------------------------------------------------------------------------------------------------|-----------------|-----------|-----------|--|
| Product                                                                     | FABRICATION                           |                                                                                | Product No          | )           | SSU157DBB                                | No reproduction or publication of this drawing may be made, and no article may be manufactured |                                                                                                                                                                        | MOFFAT          |           | 7         |  |
| Description SINK UNIT 1500x700x900mm High                                   |                                       |                                                                                | High                |             |                                          |                                                                                                | or assembled in accordance with this drawing<br>without prior written consent. This prohibition is a term<br>of any contract relating to this drawing. Rights reserved |                 |           |           |  |
| Material/Finish                                                             | Finish Thickness                      |                                                                                | Desp/Date           | Desp/Date   |                                          |                                                                                                | 1956 as ammended by the right Act 1968.                                                                                                                                | Company         |           |           |  |
| Legacy P/N                                                                  |                                       | Weight                                                                         | Quote No.           | .           | N/A                                      | Dwg No.                                                                                        | SUA-0                                                                                                                                                                  | 01428           | Iss       | ue        |  |
| Client                                                                      | ·                                     |                                                                                | SO Number           | r           | N/A                                      | Drawn By                                                                                       | J.And                                                                                                                                                                  | erson           |           |           |  |
| Client Project                                                              |                                       |                                                                                | Approved B          | Approved By |                                          | Date                                                                                           | 01/02                                                                                                                                                                  | A               |           |           |  |
| E & R MOFFAT LTD                                                            | , SEABEGS ROAD, BONNYBRIDGE, FK4 2BS, | 1 2BS, T: +44 (0)1324 812272, E: sales@ermoffat.co.uk, Web: www.ermoffat.co.uk |                     |             |                                          | Scale                                                                                          | 1:20                                                                                                                                                                   | Sheet           | 1/1       | <b>A4</b> |  |