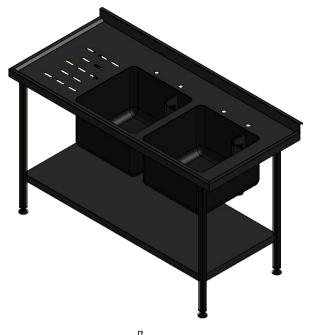

| ALL SHEET METAL DIMENSIONS ARE I/S (INSIDE SIZES) (UNLESS OTHERWISE STATED) |                                       |                                                                                | ALL DIMENSIONS IN ( | (mm),       | $10LERANCE = LINEAR \pm 0.5mm$ , ANGULAR | ± 0.5mm (OR AS STATED)                                                                         | . ALL SHARP EDGES TO                                                                                                                                                   | BE REMOVED FROM | SHEET MET | AL PARTS  |  |
|-----------------------------------------------------------------------------|---------------------------------------|--------------------------------------------------------------------------------|---------------------|-------------|------------------------------------------|------------------------------------------------------------------------------------------------|------------------------------------------------------------------------------------------------------------------------------------------------------------------------|-----------------|-----------|-----------|--|
| Product                                                                     | FABRICATION                           |                                                                                | Product No          | )           | SSU157DBB                                | No reproduction or publication of this drawing may be made, and no article may be manufactured |                                                                                                                                                                        | MOFFAT          |           | 7         |  |
| Description SINK UNIT 1500x700x900mm High                                   |                                       |                                                                                | High                |             |                                          |                                                                                                | or assembled in accordance with this drawing<br>without prior written consent. This prohibition is a term<br>of any contract relating to this drawing. Rights reserved |                 |           |           |  |
| Material/Finish                                                             | Finish Thickness                      |                                                                                | Desp/Date           | Desp/Date   |                                          |                                                                                                | 1956 as ammended by the right Act 1968.                                                                                                                                | Company         |           |           |  |
| Legacy P/N                                                                  |                                       | Weight                                                                         | Quote No.           | .           | N/A                                      | Dwg No.                                                                                        | SUA-0                                                                                                                                                                  | 01428           | Iss       | ue        |  |
| Client                                                                      | ·                                     |                                                                                | SO Number           | r           | N/A                                      | Drawn By                                                                                       | J.And                                                                                                                                                                  | erson           |           |           |  |
| Client Project                                                              |                                       |                                                                                | Approved B          | Approved By |                                          | Date                                                                                           | 01/02                                                                                                                                                                  | A               |           |           |  |
| E & R MOFFAT LTD                                                            | , SEABEGS ROAD, BONNYBRIDGE, FK4 2BS, | 1 2BS, T: +44 (0)1324 812272, E: sales@ermoffat.co.uk, Web: www.ermoffat.co.uk |                     |             |                                          | Scale                                                                                          | 1:20                                                                                                                                                                   | Sheet           | 1/1       | <b>A4</b> |  |