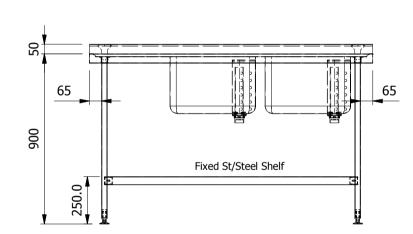

| ALL SHEET METAL DIMENSIONS ARE I/S (INSIDE SIZES) (UNLESS OTHERWISE STATED) |                                       |                                                                                | ALL DIMENSIONS IN ( | (mm),       | $10LERANCE = LINEAR \pm 0.5mm$ , ANGULAR | ± 0.5mm (OR AS STATED)                                                                         | . ALL SHARP EDGES TO                                                                                                                                                   | BE REMOVED FROM | SHEET MET | AL PARTS  |  |
|-----------------------------------------------------------------------------|---------------------------------------|--------------------------------------------------------------------------------|---------------------|-------------|------------------------------------------|------------------------------------------------------------------------------------------------|------------------------------------------------------------------------------------------------------------------------------------------------------------------------|-----------------|-----------|-----------|--|
| Product                                                                     | FABRICATION                           |                                                                                | Product No          | )           | SSU157DBB                                | No reproduction or publication of this drawing may be made, and no article may be manufactured |                                                                                                                                                                        | MOFFAT          |           | 7         |  |
| Description SINK UNIT 1500x700x900mm High                                   |                                       |                                                                                | High                |             |                                          |                                                                                                | or assembled in accordance with this drawing<br>without prior written consent. This prohibition is a term<br>of any contract relating to this drawing. Rights reserved |                 |           |           |  |
| Material/Finish                                                             | Finish Thickness                      |                                                                                | Desp/Date           | Desp/Date   |                                          |                                                                                                | 1956 as ammended by the right Act 1968.                                                                                                                                | Company         |           |           |  |
| Legacy P/N                                                                  |                                       | Weight                                                                         | Quote No.           | .           | N/A                                      | Dwg No.                                                                                        | SUA-0                                                                                                                                                                  | 01428           | Iss       | ue        |  |
| Client                                                                      | ·                                     |                                                                                | SO Number           | r           | N/A                                      | Drawn By                                                                                       | J.And                                                                                                                                                                  | erson           |           |           |  |
| Client Project                                                              |                                       |                                                                                | Approved B          | Approved By |                                          | Date                                                                                           | 01/02                                                                                                                                                                  | A               |           |           |  |
| E & R MOFFAT LTD                                                            | , SEABEGS ROAD, BONNYBRIDGE, FK4 2BS, | 1 2BS, T: +44 (0)1324 812272, E: sales@ermoffat.co.uk, Web: www.ermoffat.co.uk |                     |             |                                          | Scale                                                                                          | 1:20                                                                                                                                                                   | Sheet           | 1/1       | <b>A4</b> |  |