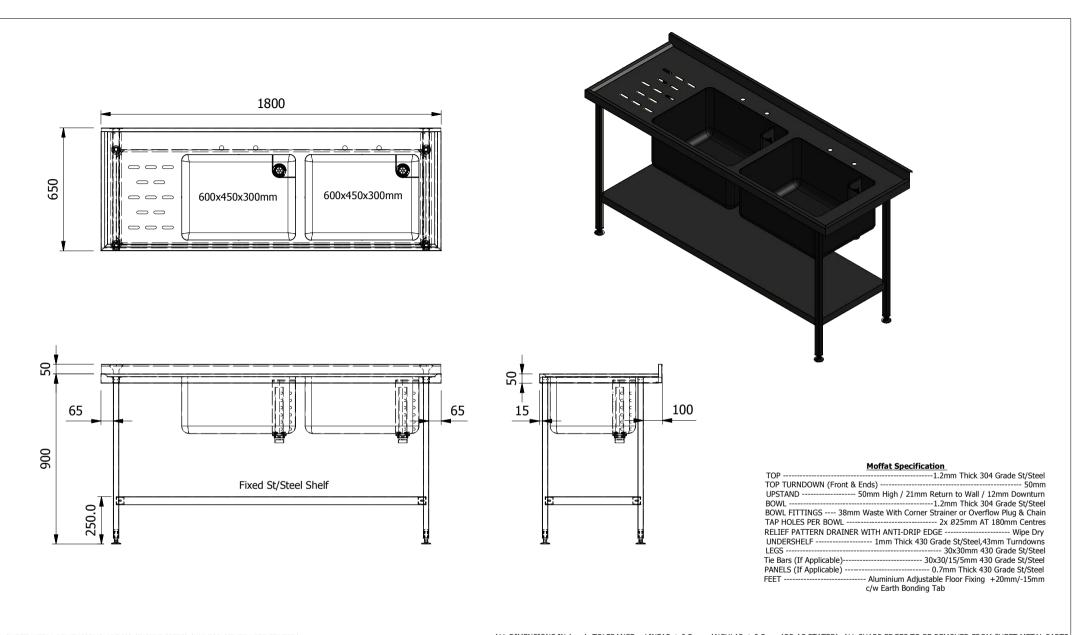

| ALL SHEET METAL DIMENS                                                                                                        | SIONS ARE I/S (INSIDE SIZES) (UNLESS OTHERWISE STATED) | ALL DIMENSIONS IN (mm) | ALL DIMENSIONS IN (mm), TOLERANCE = LINEAR ± 0.5mm, ANGULAR ± 0.5mm (OR AS STATED). ALL SHARP EDGES TO BE REMOVED FROM SHEET METAL |                             |                                                                                                                                                                        |       |          | AL PARTS |
|-------------------------------------------------------------------------------------------------------------------------------|--------------------------------------------------------|------------------------|------------------------------------------------------------------------------------------------------------------------------------|-----------------------------|------------------------------------------------------------------------------------------------------------------------------------------------------------------------|-------|----------|----------|
| Product                                                                                                                       | FABRICATION                                            | Product No             | SSU1865DBB                                                                                                                         | may be made, and no art     | No reproduction or publication of this drawing may be made, and no article may be manufactured                                                                         |       | (MOFFAT) |          |
| Description                                                                                                                   | SINK UNIT 1800x650x900mm High                          |                        |                                                                                                                                    | without prior written conse | or assembled in accordance with this drawing<br>without prior written consent. This prohibition is a term<br>of any contract relating to this drawing. Rights reserved |       |          |          |
| Material/Finish                                                                                                               | Thickness                                              | Desp/Date              |                                                                                                                                    |                             | under the Copyright Act 1956 as ammended by the<br>Design Copyright Act 1968.                                                                                          |       | Company  |          |
| Legacy P/N                                                                                                                    | Weight                                                 | Quote No.              | N/A                                                                                                                                | Dwg No.                     | SUA-001394                                                                                                                                                             |       | Issue    |          |
| Client                                                                                                                        | N/A                                                    | SO Number              | N/A                                                                                                                                | Drawn By                    | J.Anderson                                                                                                                                                             |       | A        |          |
| Client Project                                                                                                                | N/A                                                    | Approved By            | Approved By                                                                                                                        |                             | 01/02                                                                                                                                                                  | /2018 |          |          |
| E & R MOFFAT LTD, SEABEGS ROAD, BONNYBRIDGE, FK4 2BS, T: +44 (0)1324 812272, E: sales@ermoffat.co.uk, Web: www.ermoffat.co.uk |                                                        |                        |                                                                                                                                    | Scale                       | 1:20                                                                                                                                                                   | Sheet | 1/1      | A4       |