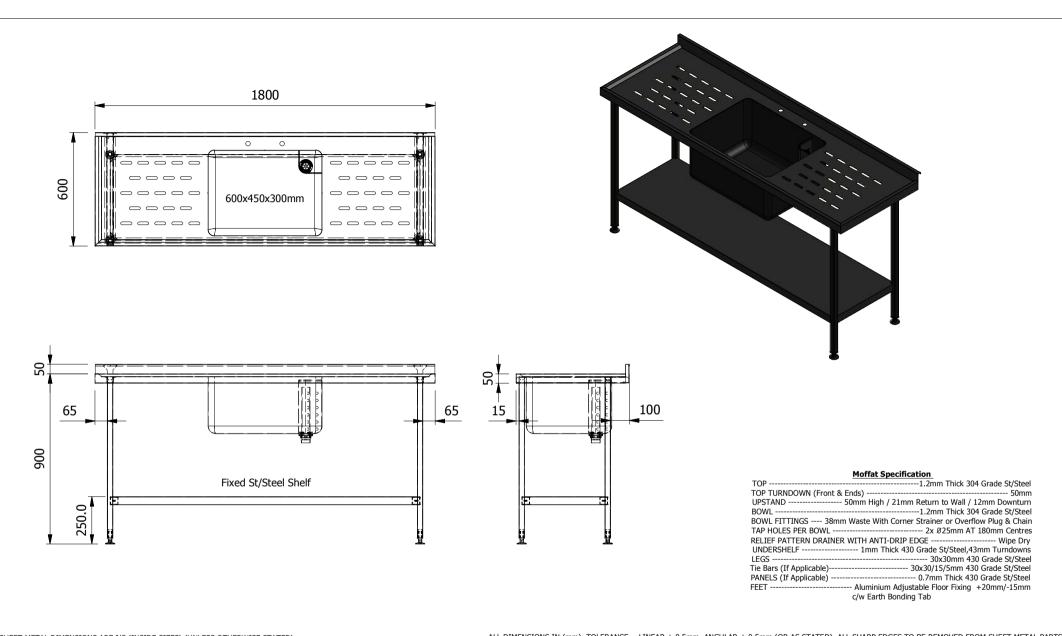

| ALL SHEET METAL DIMENSIONS ARE I/S (INSIDE SIZES) (UNLESS OTHERWISE STATED)                                                   |                               | ALL DIMENSIONS IN (mm) | ), $IOLERANCE = LINEAR \pm 0.5mm$ , $ANG$ | $ULAR \pm 0.5mm (OR AS STATED)$ | ALL SHARP EDGES IT                                                                                                                                                     | D BE KEMOVED FROM | SHEET MET | AL PARTS  |
|-------------------------------------------------------------------------------------------------------------------------------|-------------------------------|------------------------|-------------------------------------------|---------------------------------|------------------------------------------------------------------------------------------------------------------------------------------------------------------------|-------------------|-----------|-----------|
| Product                                                                                                                       | FABRICATION                   | Product No             | SSU186DBD                                 | may be made, and no ar          | No reproduction or publication of this drawing may be made, and no article may be manufactured                                                                         |                   | MOFFAT    |           |
| Description                                                                                                                   | SINK UNIT 1800x600x900mm High |                        |                                           | without prior written conse     | or assembled in accordance with this drawing<br>without prior written consent. This prohibition is a term<br>of any contract relating to this drawing. Rights reserved |                   |           |           |
| Material/Finish                                                                                                               | Thickness                     | Desp/Date              |                                           |                                 | under the Copyright Act 1956 as ammended by the<br>Design Copyright Act 1968.                                                                                          |                   | Company   |           |
| Legacy P/N                                                                                                                    | Weight                        | Quote No.              | N/A                                       | Dwg No.                         | SUA-0                                                                                                                                                                  | 01339             | Issue     |           |
| Client                                                                                                                        | N/A                           | SO Number              | N/A                                       | Drawn By                        | J.Anderson                                                                                                                                                             |                   | A         |           |
| Client Project                                                                                                                | N/A                           | Approved By            |                                           | Date                            | 31/01                                                                                                                                                                  | /2018             |           |           |
| E & R MOFFAT LTD, SEABEGS ROAD, BONNYBRIDGE, FK4 2BS, T: +44 (0)1324 812272, E: sales@ermoffat.co.uk, Web: www.ermoffat.co.uk |                               |                        |                                           | Scale                           | 1:20                                                                                                                                                                   | Sheet             | 1/1       | <b>A4</b> |