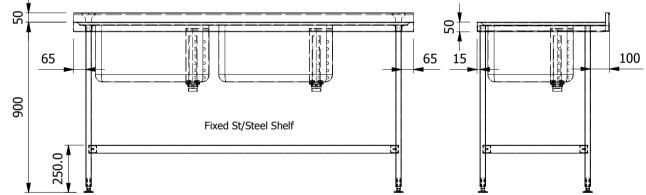

| Moffat Specification        |                                                 |  |  |  |  |
|-----------------------------|-------------------------------------------------|--|--|--|--|
| TOP                         | 1.2mm Thick 304 Grade St/Steel                  |  |  |  |  |
| TOP TURNDOWN (Front & Ends) | 50mm                                            |  |  |  |  |
| UPSTAND 50mm                | High / 21mm Return to Wall / 12mm Downturn      |  |  |  |  |
| BOWL                        | 1.2mm Thick 304 Grade St/Steel                  |  |  |  |  |
| BOWL FITTINGS 38mm Wast     | e With Corner Strainer or Overflow Plug & Chain |  |  |  |  |
| TAP HOLES PER BOWL          | 2x Ø25mm AT 180mm Centres                       |  |  |  |  |
| RELIEF PATTERN DRAINER WITH | ANTI-DRIP EDGE Wipe Dry                         |  |  |  |  |
|                             | mm Thick 430 Grade St/Steel,43mm Turndowns      |  |  |  |  |
| LEGS                        | 30x30mm 430 Grade St/Steel                      |  |  |  |  |
| Tie Bars (If Applicable)    | 30x30/15/5mm 430 Grade St/Steel                 |  |  |  |  |
| PANELS (If Applicable)      | 0.7mm Thick 430 Grade St/Steel                  |  |  |  |  |
| FEET Alu                    | minium Adjustable Floor Fixing +20mm/-15mm      |  |  |  |  |
| c/w                         | Earth Bonding Tab                               |  |  |  |  |
|                             |                                                 |  |  |  |  |

| ALL SHEET METAL DIMENSIONS ARE I/S (INSIDE SIZES) (UNLESS OTHERWISE STATED) ALL DIMENSIONS IN (mm), TOLERANCE = LINEAR ± 0.5mm, ANGULAR ± 0.5mm (OR AS STATED). ALL SHARP EDGES TO BE REMOVED FROM SHEET METAL PA |                                       |           |             |           |                                 |                                                                                                                                                                        | TAL PARTS. |                        |  |
|-------------------------------------------------------------------------------------------------------------------------------------------------------------------------------------------------------------------|---------------------------------------|-----------|-------------|-----------|---------------------------------|------------------------------------------------------------------------------------------------------------------------------------------------------------------------|------------|------------------------|--|
| Product                                                                                                                                                                                                           | FABRICATION                           |           | Product No  | SSU187BBD | may be made, and no art         | may be made, and no article may be manufactured                                                                                                                        |            | MOFFAT                 |  |
| Description                                                                                                                                                                                                       | ription SINK UNIT 1800x700x900mm High |           |             |           | without prior written conserved | or assembled in accordance with this drawing<br>without prior written consent. This prohibition is a term<br>of any contract relating to this drawing. Rights reserved |            | The Catering Equipment |  |
| Material/Finish                                                                                                                                                                                                   | -                                     | Thickness | Desp/Date   |           |                                 | under the Copyright Act 1956 as ammended by the<br>Design Copyright Act 1968.                                                                                          |            | Company                |  |
| Legacy P/N                                                                                                                                                                                                        |                                       | Weight    | Quote No.   | N/A       | Dwg No.                         | SUA-0                                                                                                                                                                  | 01441      | Issue                  |  |
| Client                                                                                                                                                                                                            | N/A                                   |           | SO Number   | N/A       | Drawn By                        | J.And                                                                                                                                                                  | erson      |                        |  |
| Client Project                                                                                                                                                                                                    | N/A                                   |           | Approved By |           | Date                            | 01/02/2018                                                                                                                                                             |            |                        |  |
| E & R MOFFAT LTD, SEABEGS ROAD, BONNYBRIDGE, FK4 2BS, T: +44 (0)1324 812272, E: sales@ermoffat.co.uk, Web: www.ermoffat.co.uk                                                                                     |                                       |           |             | Scale     | 1:20                            | Sheet                                                                                                                                                                  | 1/1        | A4                     |  |