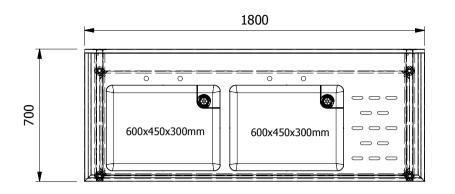

| Moffat Specification        |                                                 |  |  |  |  |
|-----------------------------|-------------------------------------------------|--|--|--|--|
| TOP                         | 1.2mm Thick 304 Grade St/Steel                  |  |  |  |  |
| TOP TURNDOWN (Front & Ends) | 50mm                                            |  |  |  |  |
| UPSTAND 50mm                | High / 21mm Return to Wall / 12mm Downturn      |  |  |  |  |
| BOWL                        | 1.2mm Thick 304 Grade St/Steel                  |  |  |  |  |
| BOWL FITTINGS 38mm Wast     | e With Corner Strainer or Overflow Plug & Chain |  |  |  |  |
| TAP HOLES PER BOWL          | 2x Ø25mm AT 180mm Centres                       |  |  |  |  |
| RELIEF PATTERN DRAINER WITH | ANTI-DRIP EDGE Wipe Dry                         |  |  |  |  |
|                             | mm Thick 430 Grade St/Steel,43mm Turndowns      |  |  |  |  |
| LEGS                        | 30x30mm 430 Grade St/Steel                      |  |  |  |  |
| Tie Bars (If Applicable)    | 30x30/15/5mm 430 Grade St/Steel                 |  |  |  |  |
| PANELS (If Applicable)      | 0.7mm Thick 430 Grade St/Steel                  |  |  |  |  |
| FEET Alu                    | minium Adjustable Floor Fixing +20mm/-15mm      |  |  |  |  |
| c/w                         | Earth Bonding Tab                               |  |  |  |  |
|                             |                                                 |  |  |  |  |

| ALL SHEET METAL DIMENSIONS ARE I/S (INSIDE SIZES) (UNLESS OTHERWISE STATED) ALL DIMENSIONS IN (mm), TOLERANCE = LINEAR ± 0.5mm, ANGULAR ± 0.5mm (OR AS STATED). ALL SHARP EDGES TO BE REMOVED FROM SHEET METAL PA |                                       |           |             |           |                                 |                                                                                                                                                                        | TAL PARTS. |                        |  |
|-------------------------------------------------------------------------------------------------------------------------------------------------------------------------------------------------------------------|---------------------------------------|-----------|-------------|-----------|---------------------------------|------------------------------------------------------------------------------------------------------------------------------------------------------------------------|------------|------------------------|--|
| Product                                                                                                                                                                                                           | FABRICATION                           |           | Product No  | SSU187BBD | may be made, and no art         | may be made, and no article may be manufactured                                                                                                                        |            | MOFFAT                 |  |
| Description                                                                                                                                                                                                       | ription SINK UNIT 1800x700x900mm High |           |             |           | without prior written conserved | or assembled in accordance with this drawing<br>without prior written consent. This prohibition is a term<br>of any contract relating to this drawing. Rights reserved |            | The Catering Equipment |  |
| Material/Finish                                                                                                                                                                                                   | -                                     | Thickness | Desp/Date   |           |                                 | under the Copyright Act 1956 as ammended by the<br>Design Copyright Act 1968.                                                                                          |            | Company                |  |
| Legacy P/N                                                                                                                                                                                                        |                                       | Weight    | Quote No.   | N/A       | Dwg No.                         | SUA-0                                                                                                                                                                  | 01441      | Issue                  |  |
| Client                                                                                                                                                                                                            | N/A                                   |           | SO Number   | N/A       | Drawn By                        | J.And                                                                                                                                                                  | erson      |                        |  |
| Client Project                                                                                                                                                                                                    | N/A                                   |           | Approved By |           | Date                            | 01/02/2018                                                                                                                                                             |            |                        |  |
| E & R MOFFAT LTD, SEABEGS ROAD, BONNYBRIDGE, FK4 2BS, T: +44 (0)1324 812272, E: sales@ermoffat.co.uk, Web: www.ermoffat.co.uk                                                                                     |                                       |           |             | Scale     | 1:20                            | Sheet                                                                                                                                                                  | 1/1        | A4                     |  |