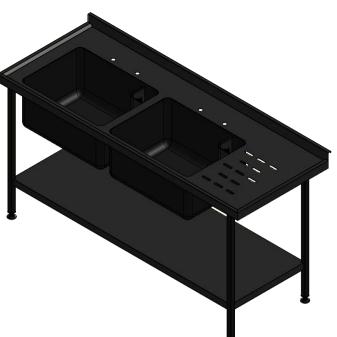

| Moffat Specification        |                                                 |  |  |  |  |
|-----------------------------|-------------------------------------------------|--|--|--|--|
| TOP                         | 1.2mm Thick 304 Grade St/Steel                  |  |  |  |  |
| TOP TURNDOWN (Front & Ends) | 50mm                                            |  |  |  |  |
| UPSTAND 50mm                | High / 21mm Return to Wall / 12mm Downturn      |  |  |  |  |
| BOWL                        | 1.2mm Thick 304 Grade St/Steel                  |  |  |  |  |
| BOWL FITTINGS 38mm Wast     | e With Corner Strainer or Overflow Plug & Chain |  |  |  |  |
| TAP HOLES PER BOWL          | 2x Ø25mm AT 180mm Centres                       |  |  |  |  |
| RELIEF PATTERN DRAINER WITH | ANTI-DRIP EDGE Wipe Dry                         |  |  |  |  |
|                             | mm Thick 430 Grade St/Steel,43mm Turndowns      |  |  |  |  |
| LEGS                        | 30x30mm 430 Grade St/Steel                      |  |  |  |  |
| Tie Bars (If Applicable)    | 30x30/15/5mm 430 Grade St/Steel                 |  |  |  |  |
| PANELS (If Applicable)      | 0.7mm Thick 430 Grade St/Steel                  |  |  |  |  |
| FEET Alu                    | minium Adjustable Floor Fixing +20mm/-15mm      |  |  |  |  |
| c/w                         | Earth Bonding Tab                               |  |  |  |  |
|                             |                                                 |  |  |  |  |

| ALL SHEET METAL DIMENSIONS ARE I/S (INSIDE SIZES) (UNLESS OTHERWISE STATED) ALL DIMENSIONS IN (mm), TOLERANCE = LINEAR ± 0.5mm, ANGULAR ± 0.5mm (OR AS STATED). ALL SHARP EDGES TO BE REMOVED FROM SHEET METAL PA |                                       |           |             |           |                                 |                                                                                                                                                                        | TAL PARTS. |                        |  |
|-------------------------------------------------------------------------------------------------------------------------------------------------------------------------------------------------------------------|---------------------------------------|-----------|-------------|-----------|---------------------------------|------------------------------------------------------------------------------------------------------------------------------------------------------------------------|------------|------------------------|--|
| Product                                                                                                                                                                                                           | FABRICATION                           |           | Product No  | SSU187BBD | may be made, and no art         | may be made, and no article may be manufactured                                                                                                                        |            | MOFFAT                 |  |
| Description                                                                                                                                                                                                       | ription SINK UNIT 1800x700x900mm High |           |             |           | without prior written conserved | or assembled in accordance with this drawing<br>without prior written consent. This prohibition is a term<br>of any contract relating to this drawing. Rights reserved |            | The Catering Equipment |  |
| Material/Finish                                                                                                                                                                                                   | -                                     | Thickness | Desp/Date   |           |                                 | under the Copyright Act 1956 as ammended by the<br>Design Copyright Act 1968.                                                                                          |            | Company                |  |
| Legacy P/N                                                                                                                                                                                                        |                                       | Weight    | Quote No.   | N/A       | Dwg No.                         | SUA-0                                                                                                                                                                  | 01441      | Issue                  |  |
| Client                                                                                                                                                                                                            | N/A                                   |           | SO Number   | N/A       | Drawn By                        | J.And                                                                                                                                                                  | erson      |                        |  |
| Client Project                                                                                                                                                                                                    | N/A                                   |           | Approved By |           | Date                            | 01/02/2018                                                                                                                                                             |            |                        |  |
| E & R MOFFAT LTD, SEABEGS ROAD, BONNYBRIDGE, FK4 2BS, T: +44 (0)1324 812272, E: sales@ermoffat.co.uk, Web: www.ermoffat.co.uk                                                                                     |                                       |           |             | Scale     | 1:20                            | Sheet                                                                                                                                                                  | 1/1        | A4                     |  |