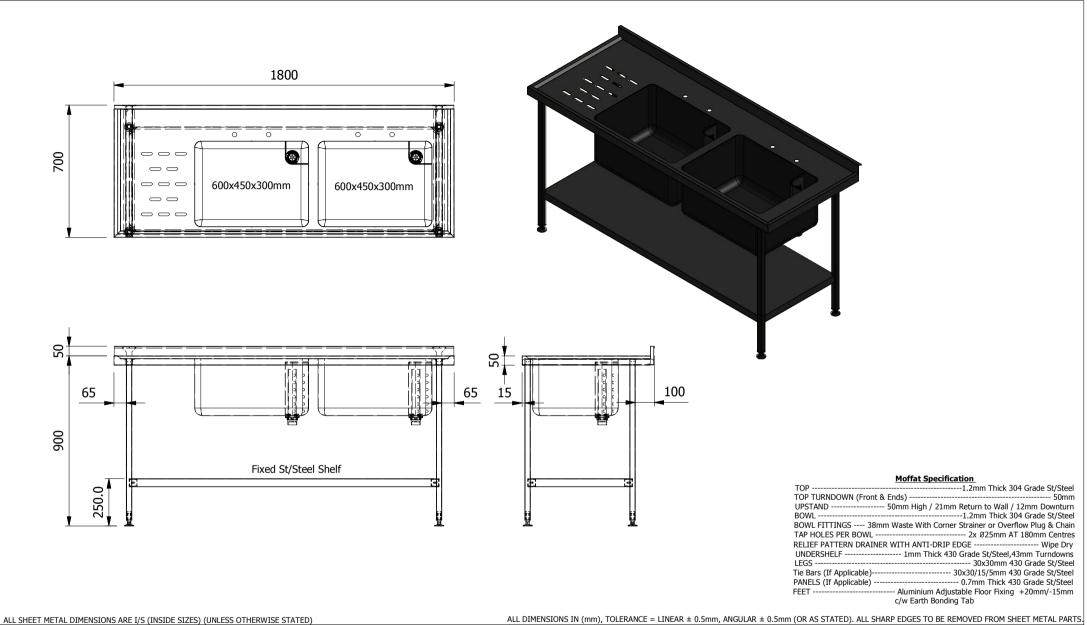

| Product                                                                                                                       | FABRICA                       | Product No | SSU187DBB   | may be made | ction or publication of this drawing and no article may be manufactured | MOFFAT                                                                                                                                                                 |            | 7                      |       |  |
|-------------------------------------------------------------------------------------------------------------------------------|-------------------------------|------------|-------------|-------------|-------------------------------------------------------------------------|------------------------------------------------------------------------------------------------------------------------------------------------------------------------|------------|------------------------|-------|--|
| Description                                                                                                                   | SINK UNIT 1800x700x900mm High |            |             |             |                                                                         | or assembled in accordance with this drawing<br>without prior written consent. This prohibition is a term<br>of any contract relating to this drawing. Rights reserved |            | The Catering Equipment |       |  |
| Material/Finish                                                                                                               |                               | Thickness  | Desp/Date   |             |                                                                         | right Act 1956 as ammended by the sign Copyright Act 1968.                                                                                                             |            | Company                |       |  |
| Legacy P/N                                                                                                                    |                               | Weight     | Quote No.   | N/A         | Dwg N                                                                   | o. SUA-(                                                                                                                                                               | SUA-001437 |                        | Issue |  |
| Client                                                                                                                        | N/A                           |            | SO Number   | N/A         | Drawn                                                                   | By J.And                                                                                                                                                               | derson     |                        | A .   |  |
| Client Project                                                                                                                | N/A                           |            | Approved By |             | Date                                                                    | Date 01/02/2018                                                                                                                                                        |            | A                      |       |  |
| E & R MOFFAT LTD, SEABEGS ROAD, BONNYBRIDGE, FK4 2BS, T: +44 (0)1324 812272, E: sales@ermoffat.co.uk, Web: www.ermoffat.co.uk |                               |            |             |             |                                                                         | 1:20                                                                                                                                                                   | Sheet      | 1/1                    | A4    |  |