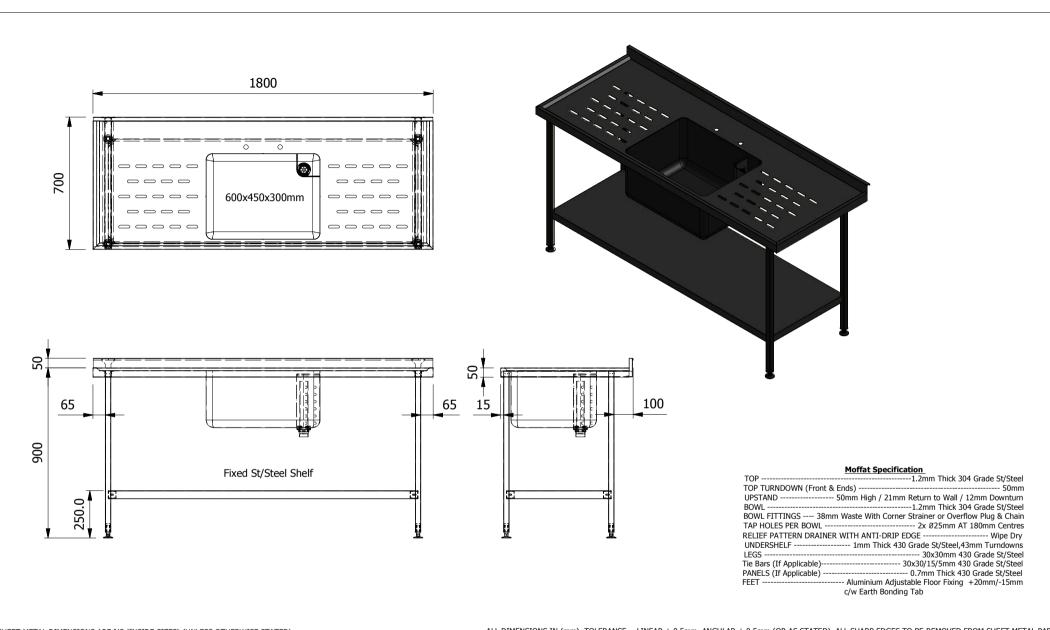

| ALL SHEET METAL DIMENSIONS ARE I/S (INSIDE SIZES) (UNLESS OTHERWISE STATED)                                                   |                                      |           | ALL DIMENSIONS IN (mm | ), $IOLERANCE = LINEAR \pm 0.5mm$ , $AN$ | GULAR ± 0.5mm (OR AS STATED) | . ALL SHARP EDGES T                                                                                                                                                    | O BE KEMOVED FROM | SHEET MET              | AL PARTS. |
|-------------------------------------------------------------------------------------------------------------------------------|--------------------------------------|-----------|-----------------------|------------------------------------------|------------------------------|------------------------------------------------------------------------------------------------------------------------------------------------------------------------|-------------------|------------------------|-----------|
| Product                                                                                                                       | FABRICATION                          |           | Product No            | SSU187DBD                                | may be made, and no ar       | No reproduction or publication of this drawing may be made, and no article may be manufactured                                                                         |                   | (MOFFAT)               |           |
| Description                                                                                                                   | iption SINK UNIT 1800x700x900mm High |           |                       |                                          | without prior written conse  | or assembled in accordance with this drawing<br>without prior written consent. This prohibition is a term<br>of any contract relating to this drawing. Rights reserved |                   | The Catering Equipment |           |
| Material/Finish                                                                                                               |                                      | Thickness | Desp/Date             |                                          |                              | under the Copyright Act 1956 as ammended by the<br>Design Copyright Act 1968.                                                                                          |                   | Company                |           |
| Legacy P/N                                                                                                                    |                                      | Weight    | Quote No.             | N/A                                      | Dwg No.                      | SUA-0                                                                                                                                                                  | 01447             | 1447 Issue             |           |
| Client                                                                                                                        | N/A                                  |           | SO Number             | N/A                                      | Drawn By                     | J.And                                                                                                                                                                  | erson             | on 🔥                   |           |
| Client Project                                                                                                                | N/A                                  |           | Approved By           |                                          | Date                         | 01/02/2018                                                                                                                                                             |                   | <b>A</b>               |           |
| E & R MOFFAT LTD, SEABEGS ROAD, BONNYBRIDGE, FK4 2BS, T: +44 (0)1324 812272, E: sales@ermoffat.co.uk, Web: www.ermoffat.co.uk |                                      |           |                       |                                          | Scale                        | 1:20                                                                                                                                                                   | Sheet             | 1/1                    | <b>A4</b> |