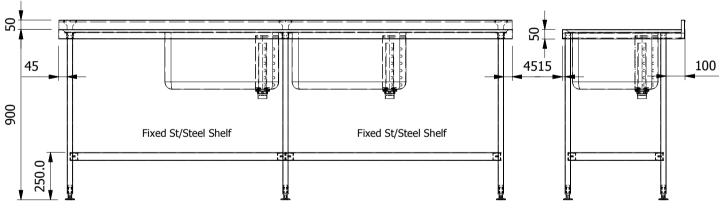

| ALL SHEET METAL DIMENS                                                                                                        | SIONS ARE I/S (INSIDE SIZES) (UNLESS OTHERWISE STATED) | 0.5mm (OR AS STATED). ALL SHARP EDGES TO BE REMOVED FROM SHEET METAL PARTS. |             |                                                                                                                                                                        |            |                        |     |           |
|-------------------------------------------------------------------------------------------------------------------------------|--------------------------------------------------------|-----------------------------------------------------------------------------|-------------|------------------------------------------------------------------------------------------------------------------------------------------------------------------------|------------|------------------------|-----|-----------|
| Product                                                                                                                       | FABRICATION                                            | Product No                                                                  | SSU2465DBBD | No reproduction or publication of this drawing may be made, and no article may be manufactured                                                                         |            | (MOFFAT)               |     | 7         |
| Description                                                                                                                   | otion SINK UNIT 2400x650x900mm High                    |                                                                             |             | or assembled in accordance with this drawing<br>without prior written consent. This prohibition is a term<br>of any contract relating to this drawing. Rights reserved |            | The Catering Equipment |     | <b>⊿</b>  |
| Material/Finish                                                                                                               | Thicknes                                               | Desp/Date                                                                   |             | under the Copyright Act 1956 as ammended by the<br>Design Copyright Act 1968.                                                                                          |            | Company                |     | L         |
| Legacy P/N                                                                                                                    | Weight                                                 | Quote No.                                                                   | N/A         | Dwg No.                                                                                                                                                                | SUA-001462 |                        | Iss | sue       |
| Client                                                                                                                        | N/A                                                    | SO Number                                                                   | N/A         | Drawn By                                                                                                                                                               | J.And      | erson                  |     |           |
| Client Project                                                                                                                | N/A                                                    | Approved By                                                                 |             | Date                                                                                                                                                                   | 02/02/2018 |                        | A   |           |
| E & R MOFFAT LTD, SEABEGS ROAD, BONNYBRIDGE, FK4 2BS, T: +44 (0)1324 812272, E: sales@ermoffat.co.uk, Web: www.ermoffat.co.uk |                                                        |                                                                             |             | Scale                                                                                                                                                                  | 1:20       | Sheet                  | 1/1 | <b>A4</b> |