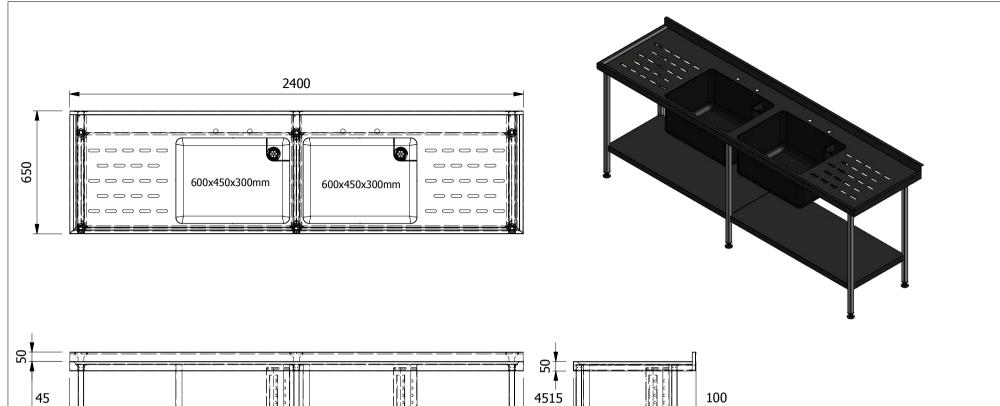

| ALL SHEET METAL DIMENS                                                                                                        | SIONS ARE I/S (INSIDE SIZES) (UNLESS OTHERWISE STATED) | 0.5mm (OR AS STATED). ALL SHARP EDGES TO BE REMOVED FROM SHEET METAL PARTS. |             |                                                                                                                                                                        |            |                        |     |           |
|-------------------------------------------------------------------------------------------------------------------------------|--------------------------------------------------------|-----------------------------------------------------------------------------|-------------|------------------------------------------------------------------------------------------------------------------------------------------------------------------------|------------|------------------------|-----|-----------|
| Product                                                                                                                       | FABRICATION                                            | Product No                                                                  | SSU2465DBBD | No reproduction or publication of this drawing may be made, and no article may be manufactured                                                                         |            | (MOFFAT)               |     | 7         |
| Description                                                                                                                   | otion SINK UNIT 2400x650x900mm High                    |                                                                             |             | or assembled in accordance with this drawing<br>without prior written consent. This prohibition is a term<br>of any contract relating to this drawing. Rights reserved |            | The Catering Equipment |     | <b>⊿</b>  |
| Material/Finish                                                                                                               | Thicknes                                               | Desp/Date                                                                   |             | under the Copyright Act 1956 as ammended by the<br>Design Copyright Act 1968.                                                                                          |            | Company                |     | L         |
| Legacy P/N                                                                                                                    | Weight                                                 | Quote No.                                                                   | N/A         | Dwg No.                                                                                                                                                                | SUA-001462 |                        | Iss | sue       |
| Client                                                                                                                        | N/A                                                    | SO Number                                                                   | N/A         | Drawn By                                                                                                                                                               | J.And      | erson                  |     |           |
| Client Project                                                                                                                | N/A                                                    | Approved By                                                                 |             | Date                                                                                                                                                                   | 02/02/2018 |                        | A   |           |
| E & R MOFFAT LTD, SEABEGS ROAD, BONNYBRIDGE, FK4 2BS, T: +44 (0)1324 812272, E: sales@ermoffat.co.uk, Web: www.ermoffat.co.uk |                                                        |                                                                             |             | Scale                                                                                                                                                                  | 1:20       | Sheet                  | 1/1 | <b>A4</b> |