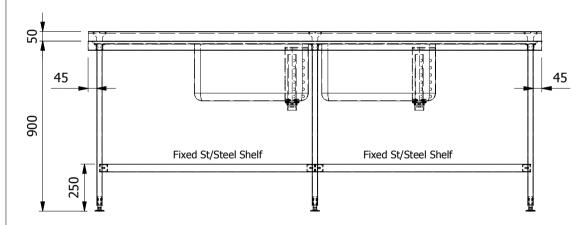

**Moffat Specification** -----1.2mm Thick 304 Grade St/Steel TOP TURNDOWN (Front & Ends) --UPSTAND ----- 50mm High / 21mm Return to Wall / 12mm Downturn BOWL ---------1.2mm Thick 304 Grade St/Steel BOWL FITTINGS ---- 38mm Waste With Corner Strainer or Overflow Plug & Chain TAP HOLES PER BOWL --------- 2x Ø25mm AT 180mm Centres RELIEF PATTERN DRAINER WITH ANTI-DRIP EDGE ------ Wipe Dry UNDERSHELF ---------- 1mm Thick 430 Grade St/Steel,43mm Turndowns LEGS --------- 30x30mm 430 Grade St/Steel Tie Bars (If Applicable)-------- 30x30/15/5mm 430 Grade St/Steel PANELS (If Applicable) c/w Earth Bonding Tab

| ALL SHEET METAL DIMENSIONS ARE I/S (INSIDE SIZES) (UNLESS OTHERWISE STATED)  ALL DIMENSIONS IN (mm), TOLERANCE = LINEAR ± 0.5mm, ANGULAR ± |                                     |           |             |            | GULAR ± 0.5mm (OR AS STATED) | 0.5mm (OR AS STATED). ALL SHARP EDGES TO BE REMOVED FROM SHEET METAL PARTS.                                                                                            |        |                        |    |  |
|--------------------------------------------------------------------------------------------------------------------------------------------|-------------------------------------|-----------|-------------|------------|------------------------------|------------------------------------------------------------------------------------------------------------------------------------------------------------------------|--------|------------------------|----|--|
| Product                                                                                                                                    | FABRICATION                         |           | Product No  | SSU247DBBD | may be made, and no a        | ublication of this drawing rticle may be manufactured                                                                                                                  | MOFFAT |                        | 7  |  |
| Description                                                                                                                                | ption SINK UNIT 2400x700x900mm High |           |             |            |                              | or assembled in accordance with this drawing<br>without prior written consent. This prohibition is a term<br>of any contract relating to this drawing. Rights reserved |        | The Catering Equipment |    |  |
| Material/Finish                                                                                                                            |                                     | Thickness | Desp/Date   |            | under the Copyright Act      | under the Copyright Act 1956 as ammended by the<br>Design Copyright Act 1968.                                                                                          |        | Company                |    |  |
| Legacy P/N                                                                                                                                 |                                     | Weight    | Quote No.   | N/A        | Dwg No.                      | SUA-001469                                                                                                                                                             |        | Issue                  |    |  |
| Client                                                                                                                                     | N/A                                 |           | SO Number   | N/A        | Drawn By                     | J.And                                                                                                                                                                  | lerson | _ A                    |    |  |
| Client Project                                                                                                                             | N/A                                 |           | Approved By |            | Date                         | 02/02/2018                                                                                                                                                             |        | A                      |    |  |
| E & R MOFFAT LTD, SEABEGS ROAD, BONNYBRIDGE, FK4 2BS, T: +44 (0)1324 812272, E: sales@ermoffat.co.uk, Web: www.ermoffat.co.uk              |                                     |           |             |            |                              | 1:20                                                                                                                                                                   | Sheet  | 1/1                    | A4 |  |