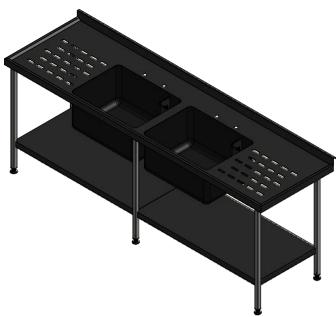

**Moffat Specification** -----1.2mm Thick 304 Grade St/Steel TOP TURNDOWN (Front & Ends) --UPSTAND ----- 50mm High / 21mm Return to Wall / 12mm Downturn BOWL ---------1.2mm Thick 304 Grade St/Steel BOWL FITTINGS ---- 38mm Waste With Corner Strainer or Overflow Plug & Chain TAP HOLES PER BOWL --------- 2x Ø25mm AT 180mm Centres RELIEF PATTERN DRAINER WITH ANTI-DRIP EDGE ------ Wipe Dry UNDERSHELF ---------- 1mm Thick 430 Grade St/Steel,43mm Turndowns LEGS --------- 30x30mm 430 Grade St/Steel Tie Bars (If Applicable)-------- 30x30/15/5mm 430 Grade St/Steel PANELS (If Applicable) c/w Earth Bonding Tab

| ALL SHEET METAL DIMENSIONS ARE I/S (INSIDE SIZES) (UNLESS OTHERWISE STATED)  ALL DIMENSIONS IN (mm), TOLERANCE = LINEAR ± 0.5mm, ANGULAR ± |                                     |           |             |            | GULAR ± 0.5mm (OR AS STATED) | 0.5mm (OR AS STATED). ALL SHARP EDGES TO BE REMOVED FROM SHEET METAL PARTS.                                                                                            |        |                        |    |  |
|--------------------------------------------------------------------------------------------------------------------------------------------|-------------------------------------|-----------|-------------|------------|------------------------------|------------------------------------------------------------------------------------------------------------------------------------------------------------------------|--------|------------------------|----|--|
| Product                                                                                                                                    | FABRICATION                         |           | Product No  | SSU247DBBD | may be made, and no a        | ublication of this drawing rticle may be manufactured                                                                                                                  | MOFFAT |                        | 7  |  |
| Description                                                                                                                                | ption SINK UNIT 2400x700x900mm High |           |             |            |                              | or assembled in accordance with this drawing<br>without prior written consent. This prohibition is a term<br>of any contract relating to this drawing. Rights reserved |        | The Catering Equipment |    |  |
| Material/Finish                                                                                                                            |                                     | Thickness | Desp/Date   |            | under the Copyright Act      | under the Copyright Act 1956 as ammended by the<br>Design Copyright Act 1968.                                                                                          |        | Company                |    |  |
| Legacy P/N                                                                                                                                 |                                     | Weight    | Quote No.   | N/A        | Dwg No.                      | SUA-001469                                                                                                                                                             |        | Issue                  |    |  |
| Client                                                                                                                                     | N/A                                 |           | SO Number   | N/A        | Drawn By                     | J.And                                                                                                                                                                  | lerson | _ A                    |    |  |
| Client Project                                                                                                                             | N/A                                 |           | Approved By |            | Date                         | 02/02/2018                                                                                                                                                             |        | A                      |    |  |
| E & R MOFFAT LTD, SEABEGS ROAD, BONNYBRIDGE, FK4 2BS, T: +44 (0)1324 812272, E: sales@ermoffat.co.uk, Web: www.ermoffat.co.uk              |                                     |           |             |            |                              | 1:20                                                                                                                                                                   | Sheet  | 1/1                    | A4 |  |