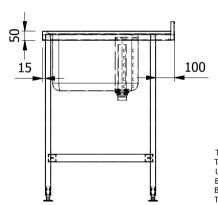

**Moffat Specification** -----1.2mm Thick 304 Grade St/Steel TOP TURNDOWN (Front & Ends) --UPSTAND ----- 50mm High / 21mm Return to Wall / 12mm Downturn BOWL ---------1.2mm Thick 304 Grade St/Steel BOWL FITTINGS ---- 38mm Waste With Corner Strainer or Overflow Plug & Chain TAP HOLES PER BOWL --------- 2x Ø25mm AT 180mm Centres RELIEF PATTERN DRAINER WITH ANTI-DRIP EDGE ------ Wipe Dry UNDERSHELF ---------- 1mm Thick 430 Grade St/Steel,43mm Turndowns LEGS --------- 30x30mm 430 Grade St/Steel Tie Bars (If Applicable)-------- 30x30/15/5mm 430 Grade St/Steel PANELS (If Applicable) c/w Earth Bonding Tab

| ALL SHEET METAL DIMENSIONS ARE I/S (INSIDE SIZES) (UNLESS OTHERWISE STATED)  ALL DIMENSIONS IN (mm), TOLERANCE = LINEAR ± 0.5mm, ANGULAR ± |                                     |           |             |            | GULAR ± 0.5mm (OR AS STATED) | 0.5mm (OR AS STATED). ALL SHARP EDGES TO BE REMOVED FROM SHEET METAL PARTS.                                                                                            |        |                        |    |  |
|--------------------------------------------------------------------------------------------------------------------------------------------|-------------------------------------|-----------|-------------|------------|------------------------------|------------------------------------------------------------------------------------------------------------------------------------------------------------------------|--------|------------------------|----|--|
| Product                                                                                                                                    | FABRICATION                         |           | Product No  | SSU247DBBD | may be made, and no a        | ublication of this drawing rticle may be manufactured                                                                                                                  | MOFFAT |                        | 7  |  |
| Description                                                                                                                                | ption SINK UNIT 2400x700x900mm High |           |             |            |                              | or assembled in accordance with this drawing<br>without prior written consent. This prohibition is a term<br>of any contract relating to this drawing. Rights reserved |        | The Catering Equipment |    |  |
| Material/Finish                                                                                                                            |                                     | Thickness | Desp/Date   |            | under the Copyright Act      | under the Copyright Act 1956 as ammended by the<br>Design Copyright Act 1968.                                                                                          |        | Company                |    |  |
| Legacy P/N                                                                                                                                 |                                     | Weight    | Quote No.   | N/A        | Dwg No.                      | SUA-001469                                                                                                                                                             |        | Issue                  |    |  |
| Client                                                                                                                                     | N/A                                 |           | SO Number   | N/A        | Drawn By                     | J.And                                                                                                                                                                  | lerson | _ A                    |    |  |
| Client Project                                                                                                                             | N/A                                 |           | Approved By |            | Date                         | 02/02/2018                                                                                                                                                             |        | A                      |    |  |
| E & R MOFFAT LTD, SEABEGS ROAD, BONNYBRIDGE, FK4 2BS, T: +44 (0)1324 812272, E: sales@ermoffat.co.uk, Web: www.ermoffat.co.uk              |                                     |           |             |            |                              | 1:20                                                                                                                                                                   | Sheet  | 1/1                    | A4 |  |