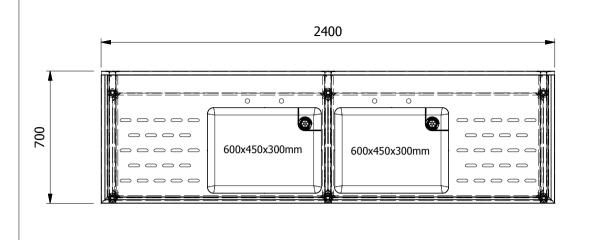

**Moffat Specification** -----1.2mm Thick 304 Grade St/Steel TOP TURNDOWN (Front & Ends) --UPSTAND ----- 50mm High / 21mm Return to Wall / 12mm Downturn BOWL ---------1.2mm Thick 304 Grade St/Steel BOWL FITTINGS ---- 38mm Waste With Corner Strainer or Overflow Plug & Chain TAP HOLES PER BOWL --------- 2x Ø25mm AT 180mm Centres RELIEF PATTERN DRAINER WITH ANTI-DRIP EDGE ------ Wipe Dry UNDERSHELF ---------- 1mm Thick 430 Grade St/Steel,43mm Turndowns LEGS --------- 30x30mm 430 Grade St/Steel Tie Bars (If Applicable)-------- 30x30/15/5mm 430 Grade St/Steel PANELS (If Applicable) c/w Earth Bonding Tab

| ALL SHEET METAL DIMENSIONS ARE I/S (INSIDE SIZES) (UNLESS OTHERWISE STATED)  ALL DIMENSIONS IN (mm), TOLERANCE = LINEAR ± 0.5mm, ANGULAR ± |                                     |           |             |            | GULAR ± 0.5mm (OR AS STATED) | 0.5mm (OR AS STATED). ALL SHARP EDGES TO BE REMOVED FROM SHEET METAL PARTS.                                                                                            |        |                        |    |  |
|--------------------------------------------------------------------------------------------------------------------------------------------|-------------------------------------|-----------|-------------|------------|------------------------------|------------------------------------------------------------------------------------------------------------------------------------------------------------------------|--------|------------------------|----|--|
| Product                                                                                                                                    | FABRICATION                         |           | Product No  | SSU247DBBD | may be made, and no a        | ublication of this drawing rticle may be manufactured                                                                                                                  | MOFFAT |                        | 7  |  |
| Description                                                                                                                                | ption SINK UNIT 2400x700x900mm High |           |             |            |                              | or assembled in accordance with this drawing<br>without prior written consent. This prohibition is a term<br>of any contract relating to this drawing. Rights reserved |        | The Catering Equipment |    |  |
| Material/Finish                                                                                                                            |                                     | Thickness | Desp/Date   |            | under the Copyright Act      | under the Copyright Act 1956 as ammended by the<br>Design Copyright Act 1968.                                                                                          |        | Company                |    |  |
| Legacy P/N                                                                                                                                 |                                     | Weight    | Quote No.   | N/A        | Dwg No.                      | SUA-001469                                                                                                                                                             |        | Issue                  |    |  |
| Client                                                                                                                                     | N/A                                 |           | SO Number   | N/A        | Drawn By                     | J.And                                                                                                                                                                  | lerson | _ A                    |    |  |
| Client Project                                                                                                                             | N/A                                 |           | Approved By |            | Date                         | 02/02/2018                                                                                                                                                             |        | A                      |    |  |
| E & R MOFFAT LTD, SEABEGS ROAD, BONNYBRIDGE, FK4 2BS, T: +44 (0)1324 812272, E: sales@ermoffat.co.uk, Web: www.ermoffat.co.uk              |                                     |           |             |            |                              | 1:20                                                                                                                                                                   | Sheet  | 1/1                    | A4 |  |