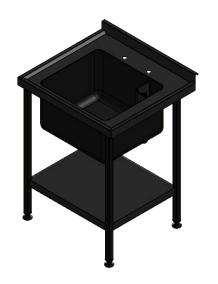

## Morrat Specification

TOP TURNDOWN (Front & Ends) — 50mm
UPSTAND — 50mm High / 21mm Return to Wall / 12mm Downturn
BOWL — 1.2mm Thick 304 Grade St/Steel
BOWL FITTINGS — 38mm Waste With Corner Strainer or Overflow Plug & Chain
TAP HOLES PER BOWL — 2x Ø25mm AT 180mm Centres
RELIEF PATTERN DRAINER WITH ANTI-DRIP EDGE — Wipe Dry
UNDERSHELF — 1mm Thick 430 Grade St/Steel,43mm Turndowns
LEGS — 30x30/mm 430 Grade St/Steel
Tie Bars (If Applicable) — 30x30/15/5mm 430 Grade St/Steel
PANELS (If Applicable) — 0.7mm Thick 430 Grade St/Steel
FEET — Aluminium Adjustable Floor Fixing +20mm/-15mm
c/w Earth Bonding Tab