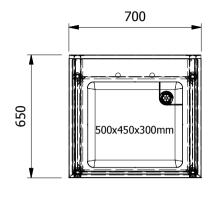

| ALL SHEET METAL DIMENSIONS ARE I/S (INSIDE SIZES) (UNLESS OTHERWISE STATED) |                               | ALL DIMENSIONS IN (IIIII), TOLERANCE = LINEAR ± 0.5IIIII, ANGULAR ± 0.5IIIII (OR AS STATED). ALL SHARP EDGES TO BE REMOVED FROM SHEET METAL PARTS. |         |                                                                                                        |          |
|-----------------------------------------------------------------------------|-------------------------------|----------------------------------------------------------------------------------------------------------------------------------------------------|---------|--------------------------------------------------------------------------------------------------------|----------|
| Product                                                                     | FABRICATION                   | Product No                                                                                                                                         | SSU765B | No reproduction or publication of this drawing may be made, and no article may be manufactured         | (MOFFAT) |
| Description                                                                 | SINK LINIT 700v650v900mm High |                                                                                                                                                    |         | or assembled in accordance with this drawing without prior written consent. This prohibition is a term |          |

Description SINK UNIT /00x650x900mm High of any contract relating to this drawing. Rights reserved under the Copyright Act 1956 as ammended by the Design Copyright Act 1968. The Catering Equipment Company Material/Finish Thickness Desp/Date Legacy P/N Weight N/A Dwg No. SUA-001352 Quote No. Issue Client N/A N/A Drawn By L.Barr SO Number Client Project 11/01/2018 N/A Approved By Date E & R MOFFAT LTD, SEABEGS ROAD, BONNYBRIDGE, FK4 2BS, T: +44 (0)1324 812272, E: sales@ermoffat.co.uk, Web: www.ermoffat.co.uk Scale 1:20 Sheet 1/1 **A4**