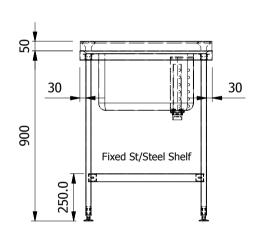

## Morrat Specification

TOP TURNDOWN (Front & Ends) — 50mm
UPSTAND — 50mm High / 21mm Return to Wall / 12mm Downturn
BOWL — 1.2mm Thick 304 Grade St/Steel
BOWL FITTINGS — 38mm Waste With Corner Strainer or Overflow Plug & Chain
TAP HOLES PER BOWL — 2x Ø25mm AT 180mm Centres
RELIEF PATTERN DRAINER WITH ANTI-DRIP EDGE — Wipe Dry
UNDERSHELF — 1mm Thick 430 Grade St/Steel,43mm Turndowns
LEGS — 30x30/mm 430 Grade St/Steel
Tie Bars (If Applicable) — 30x30/15/5mm 430 Grade St/Steel
PANELS (If Applicable) — 0.7mm Thick 430 Grade St/Steel
FEET — Aluminium Adjustable Floor Fixing +20mm/-15mm
c/w Earth Bonding Tab