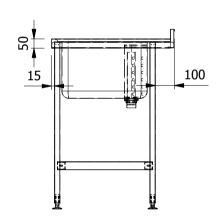

## Morrat Specification

TOP TURNDOWN (Front & Ends) — 50mm
UPSTAND — 50mm High / 21mm Return to Wall / 12mm Downturn
BOWL — 1.2mm Thick 304 Grade St/Steel
BOWL FITTINGS — 38mm Waste With Corner Strainer or Overflow Plug & Chain
TAP HOLES PER BOWL — 2x Ø25mm AT 180mm Centres
RELIEF PATTERN DRAINER WITH ANTI-DRIP EDGE — Wipe Dry
UNDERSHELF — 1mm Thick 430 Grade St/Steel,43mm Turndowns
LEGS — 30x30/mm 430 Grade St/Steel
Tie Bars (If Applicable) — 30x30/15/5mm 430 Grade St/Steel
PANELS (If Applicable) — 0.7mm Thick 430 Grade St/Steel
FEET — Aluminium Adjustable Floor Fixing +20mm/-15mm
c/w Earth Bonding Tab