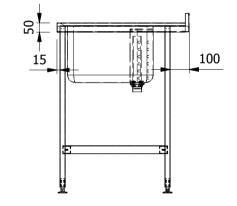

| Moffat Specificatio | on |
|---------------------|----|
| 1                   | 2  |

| TOP1.2mm Thick 304 Grade St/Steel                                      |
|------------------------------------------------------------------------|
| TOP TURNDOWN (Front & Ends) 50mm                                       |
| UPSTAND 50mm High / 21mm Return to Wall / 12mm Downturn                |
| BOWL1.2mm Thick 304 Grade St/Steel                                     |
| BOWL FITTINGS 38mm Waste With Corner Strainer or Overflow Plug & Chain |
| TAP HOLES PER BOWL 2x Ø25mm AT 180mm Centres                           |
| RELIEF PATTERN DRAINER WITH ANTI-DRIP EDGE Wipe Dry                    |
| UNDERSHELF 1mm Thick 430 Grade St/Steel,43mm Turndowns                 |
| LEGS 30x30mm 430 Grade St/Steel                                        |
| Tie Bars (If Applicable) 30x30/15/5mm 430 Grade St/Steel               |
| PANELS (If Applicable) 0.7mm Thick 430 Grade St/Steel                  |
| FEET Aluminium Adjustable Floor Fixing +20mm/-15mm                     |
| c/w Earth Bonding Tab                                                  |

| ALL SHEET METAL DIMENSIONS ARE I/S (INSIDE SIZES) (UNLESS OTHERWISE STATED) ALL DIMENSIONS IN (mm), TOLERANCE = LINEAR ± 0.5mm, ANGULAR ± |                     |           |        |                            | 0.5mm (OR AS STATED). ALL SHARP EDGES TO BE REMOVED FROM SHEET METAL PARTS                                                                                             |             |                        |     |  |
|-------------------------------------------------------------------------------------------------------------------------------------------|---------------------|-----------|--------|----------------------------|------------------------------------------------------------------------------------------------------------------------------------------------------------------------|-------------|------------------------|-----|--|
| Product                                                                                                                                   | Product FABRICATION |           | SSU77B |                            | © No reproduction or publication of this drawing may be made, and no article may be manufactured                                                                       |             | MOFFAT                 |     |  |
| Description SINK UNIT 700x700x900mm High                                                                                                  |                     |           |        | without prior written cons | or assembled in accordance with this drawing<br>without prior written consent. This prohibition is a term<br>of any contract relating to this drawing. Rights reserved |             | The Catering Equipment |     |  |
| Material/Finish                                                                                                                           | Thickness           | Desp/Date |        |                            | under the Copyright Act 1956 as ammended by the<br>Design Copyright Act 1968.                                                                                          |             | Conpany                |     |  |
| Legacy P/N                                                                                                                                | Weight              | Quote No. | N/A    | Dwg No.                    | SUA-0                                                                                                                                                                  | )1405 Issue |                        | sue |  |
| Client                                                                                                                                    | N/A                 |           | N/A    | Drawn By                   | J.Anderson                                                                                                                                                             |             |                        | N   |  |
| Client Project                                                                                                                            | N/A                 |           |        | Date                       | 01/02/2018                                                                                                                                                             |             | - A                    |     |  |
| E & R MOFFAT LTD, SEABEGS ROAD, BONNYBRIDGE, FK4 2BS, T: +44 (0)1324 812272, E: sales@ermoffat.co.uk, Web: www.ermoffat.co.uk             |                     |           |        |                            | 1:20                                                                                                                                                                   | Sheet       | 1/1                    | A4  |  |