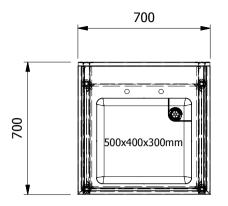

| Moffat Specificatio | on |
|---------------------|----|
| 1                   | 2  |

| TOP1.2mm Thick 304 Grade St/Steel                                      |
|------------------------------------------------------------------------|
| TOP TURNDOWN (Front & Ends) 50mm                                       |
| UPSTAND 50mm High / 21mm Return to Wall / 12mm Downturn                |
| BOWL1.2mm Thick 304 Grade St/Steel                                     |
| BOWL FITTINGS 38mm Waste With Corner Strainer or Overflow Plug & Chain |
| TAP HOLES PER BOWL 2x Ø25mm AT 180mm Centres                           |
| RELIEF PATTERN DRAINER WITH ANTI-DRIP EDGE Wipe Dry                    |
| UNDERSHELF 1mm Thick 430 Grade St/Steel,43mm Turndowns                 |
| LEGS 30x30mm 430 Grade St/Steel                                        |
| Tie Bars (If Applicable) 30x30/15/5mm 430 Grade St/Steel               |
| PANELS (If Applicable) 0.7mm Thick 430 Grade St/Steel                  |
| FEET Aluminium Adjustable Floor Fixing +20mm/-15mm                     |
| c/w Earth Bonding Tab                                                  |

| ALL SHEET METAL DIMENSIONS ARE I/S (INSIDE SIZES) (UNLESS OTHERWISE STATED) ALL DIMENSIONS IN (mm), TOLERANCE = LINEAR ± 0.5mm, ANGULAR ± |                     |           |        |                            | 0.5mm (OR AS STATED). ALL SHARP EDGES TO BE REMOVED FROM SHEET METAL PARTS                                                                                             |             |                        |     |  |
|-------------------------------------------------------------------------------------------------------------------------------------------|---------------------|-----------|--------|----------------------------|------------------------------------------------------------------------------------------------------------------------------------------------------------------------|-------------|------------------------|-----|--|
| Product                                                                                                                                   | Product FABRICATION |           | SSU77B |                            | © No reproduction or publication of this drawing may be made, and no article may be manufactured                                                                       |             | MOFFAT                 |     |  |
| Description SINK UNIT 700x700x900mm High                                                                                                  |                     |           |        | without prior written cons | or assembled in accordance with this drawing<br>without prior written consent. This prohibition is a term<br>of any contract relating to this drawing. Rights reserved |             | The Catering Equipment |     |  |
| Material/Finish                                                                                                                           | Thickness           | Desp/Date |        |                            | under the Copyright Act 1956 as ammended by the<br>Design Copyright Act 1968.                                                                                          |             | Conpany                |     |  |
| Legacy P/N                                                                                                                                | Weight              | Quote No. | N/A    | Dwg No.                    | SUA-0                                                                                                                                                                  | )1405 Issue |                        | sue |  |
| Client                                                                                                                                    | N/A                 |           | N/A    | Drawn By                   | J.Anderson                                                                                                                                                             |             |                        | N   |  |
| Client Project                                                                                                                            | N/A                 |           |        | Date                       | 01/02/2018                                                                                                                                                             |             | - A                    |     |  |
| E & R MOFFAT LTD, SEABEGS ROAD, BONNYBRIDGE, FK4 2BS, T: +44 (0)1324 812272, E: sales@ermoffat.co.uk, Web: www.ermoffat.co.uk             |                     |           |        |                            | 1:20                                                                                                                                                                   | Sheet       | 1/1                    | A4  |  |