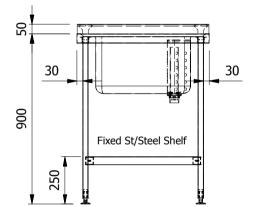

| Moffat Specificatio | on |
|---------------------|----|
| 1                   | 2  |

| TOP1.2mm Thick 304 Grade St/Steel                                      |
|------------------------------------------------------------------------|
| TOP TURNDOWN (Front & Ends) 50mm                                       |
| UPSTAND 50mm High / 21mm Return to Wall / 12mm Downturn                |
| BOWL1.2mm Thick 304 Grade St/Steel                                     |
| BOWL FITTINGS 38mm Waste With Corner Strainer or Overflow Plug & Chain |
| TAP HOLES PER BOWL 2x Ø25mm AT 180mm Centres                           |
| RELIEF PATTERN DRAINER WITH ANTI-DRIP EDGE Wipe Dry                    |
| UNDERSHELF 1mm Thick 430 Grade St/Steel,43mm Turndowns                 |
| LEGS 30x30mm 430 Grade St/Steel                                        |
| Tie Bars (If Applicable) 30x30/15/5mm 430 Grade St/Steel               |
| PANELS (If Applicable) 0.7mm Thick 430 Grade St/Steel                  |
| FEET Aluminium Adjustable Floor Fixing +20mm/-15mm                     |
| c/w Earth Bonding Tab                                                  |

| ALL SHEET METAL DIMENSIONS ARE I/S (INSIDE SIZES) (UNLESS OTHERWISE STATED) ALL DIMENSIONS IN (mm), TOLERANCE = LINEAR ± 0.5mm, ANGULAR ± |                     |           |        |                            | 0.5mm (OR AS STATED). ALL SHARP EDGES TO BE REMOVED FROM SHEET METAL PARTS                                                                                             |             |                        |     |  |
|-------------------------------------------------------------------------------------------------------------------------------------------|---------------------|-----------|--------|----------------------------|------------------------------------------------------------------------------------------------------------------------------------------------------------------------|-------------|------------------------|-----|--|
| Product                                                                                                                                   | Product FABRICATION |           | SSU77B |                            | © No reproduction or publication of this drawing may be made, and no article may be manufactured                                                                       |             | MOFFAT                 |     |  |
| Description SINK UNIT 700x700x900mm High                                                                                                  |                     |           |        | without prior written cons | or assembled in accordance with this drawing<br>without prior written consent. This prohibition is a term<br>of any contract relating to this drawing. Rights reserved |             | The Catering Equipment |     |  |
| Material/Finish                                                                                                                           | Thickness           | Desp/Date |        |                            | under the Copyright Act 1956 as ammended by the<br>Design Copyright Act 1968.                                                                                          |             | Conpany                |     |  |
| Legacy P/N                                                                                                                                | Weight              | Quote No. | N/A    | Dwg No.                    | SUA-0                                                                                                                                                                  | )1405 Issue |                        | sue |  |
| Client                                                                                                                                    | N/A                 |           | N/A    | Drawn By                   | J.Anderson                                                                                                                                                             |             |                        | N   |  |
| Client Project                                                                                                                            | N/A                 |           |        | Date                       | 01/02/2018                                                                                                                                                             |             | - A                    |     |  |
| E & R MOFFAT LTD, SEABEGS ROAD, BONNYBRIDGE, FK4 2BS, T: +44 (0)1324 812272, E: sales@ermoffat.co.uk, Web: www.ermoffat.co.uk             |                     |           |        |                            | 1:20                                                                                                                                                                   | Sheet       | 1/1                    | A4  |  |