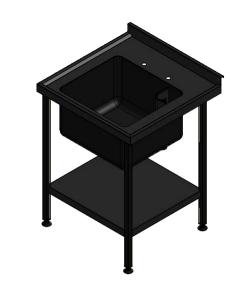

| Moffat Specificatio | on |
|---------------------|----|
| 1                   | 2  |

| TOP1.2mm Thick 304 Grade St/Steel                                      |
|------------------------------------------------------------------------|
| TOP TURNDOWN (Front & Ends) 50mm                                       |
| UPSTAND 50mm High / 21mm Return to Wall / 12mm Downturn                |
| BOWL1.2mm Thick 304 Grade St/Steel                                     |
| BOWL FITTINGS 38mm Waste With Corner Strainer or Overflow Plug & Chain |
| TAP HOLES PER BOWL 2x Ø25mm AT 180mm Centres                           |
| RELIEF PATTERN DRAINER WITH ANTI-DRIP EDGE Wipe Dry                    |
| UNDERSHELF 1mm Thick 430 Grade St/Steel,43mm Turndowns                 |
| LEGS 30x30mm 430 Grade St/Steel                                        |
| Tie Bars (If Applicable) 30x30/15/5mm 430 Grade St/Steel               |
| PANELS (If Applicable) 0.7mm Thick 430 Grade St/Steel                  |
| FEET Aluminium Adjustable Floor Fixing +20mm/-15mm                     |
| c/w Earth Bonding Tab                                                  |

| ALL SHEET METAL DIMENSIONS ARE I/S (INSIDE SIZES) (UNLESS OTHERWISE STATED) ALL DIMENSIONS IN (mm), TOLERANCE = LINEAR ± 0.5mm, ANGULAR ± |                     |           |        |                            | 0.5mm (OR AS STATED). ALL SHARP EDGES TO BE REMOVED FROM SHEET METAL PARTS                                                                                             |             |                        |     |  |
|-------------------------------------------------------------------------------------------------------------------------------------------|---------------------|-----------|--------|----------------------------|------------------------------------------------------------------------------------------------------------------------------------------------------------------------|-------------|------------------------|-----|--|
| Product                                                                                                                                   | Product FABRICATION |           | SSU77B |                            | © No reproduction or publication of this drawing may be made, and no article may be manufactured                                                                       |             | MOFFAT                 |     |  |
| Description SINK UNIT 700x700x900mm High                                                                                                  |                     |           |        | without prior written cons | or assembled in accordance with this drawing<br>without prior written consent. This prohibition is a term<br>of any contract relating to this drawing. Rights reserved |             | The Catering Equipment |     |  |
| Material/Finish                                                                                                                           | Thickness           | Desp/Date |        |                            | under the Copyright Act 1956 as ammended by the<br>Design Copyright Act 1968.                                                                                          |             | Conpany                |     |  |
| Legacy P/N                                                                                                                                | Weight              | Quote No. | N/A    | Dwg No.                    | SUA-0                                                                                                                                                                  | )1405 Issue |                        | sue |  |
| Client                                                                                                                                    | N/A                 |           | N/A    | Drawn By                   | J.Anderson                                                                                                                                                             |             |                        | N   |  |
| Client Project                                                                                                                            | N/A                 |           |        | Date                       | 01/02/2018                                                                                                                                                             |             | - A                    |     |  |
| E & R MOFFAT LTD, SEABEGS ROAD, BONNYBRIDGE, FK4 2BS, T: +44 (0)1324 812272, E: sales@ermoffat.co.uk, Web: www.ermoffat.co.uk             |                     |           |        |                            | 1:20                                                                                                                                                                   | Sheet       | 1/1                    | A4  |  |