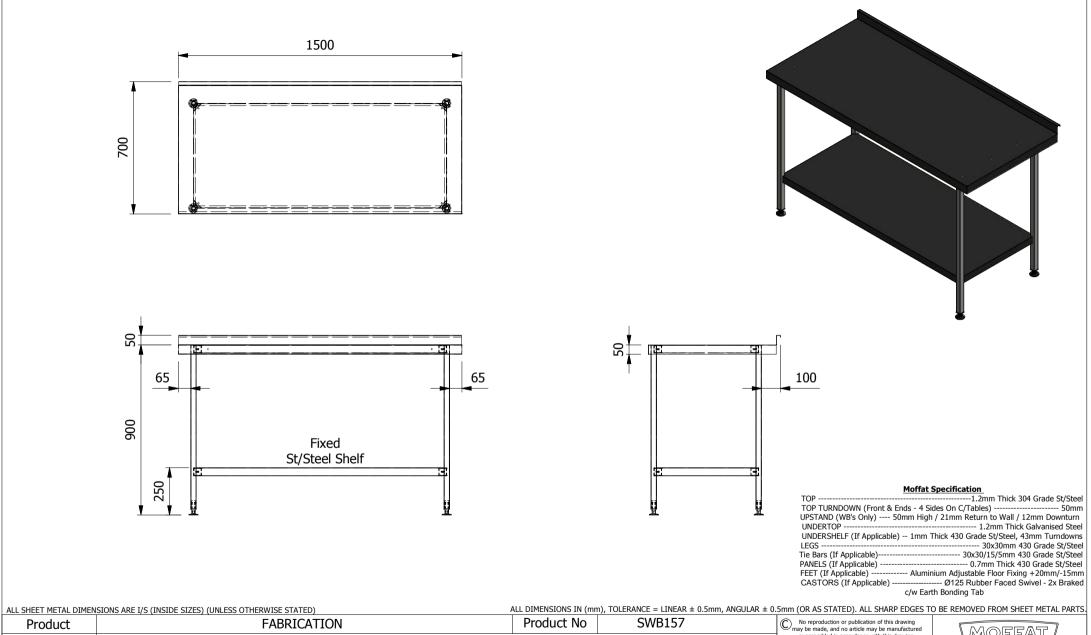

| Product                                                                                                                       | FABRICATION                    |           |  | Product No  | SWB157 | may be made, and no       | No reproduction or publication of this drawing<br>may be made, and no article may be manufactured                                                                      |        | MOFFAT                 |     |
|-------------------------------------------------------------------------------------------------------------------------------|--------------------------------|-----------|--|-------------|--------|---------------------------|------------------------------------------------------------------------------------------------------------------------------------------------------------------------|--------|------------------------|-----|
| Description                                                                                                                   | WORK BENCH 1500x700x900mm High |           |  |             |        | without prior written con | or assembled in accordance with this drawing<br>without prior written consent. This prohibition is a term<br>of any contract relating to this drawing. Rights reserved |        | The Catering Equipment |     |
| Material/Finish                                                                                                               |                                | Thickness |  | Desp/Date   |        |                           | 1956 as ammended by the<br>yright Act 1968.                                                                                                                            |        | Conpany                |     |
| Legacy P/N                                                                                                                    | N/A                            | Weight    |  | Quote No.   | N/A    | Dwg No.                   | WBA-000422                                                                                                                                                             |        | Iss                    | sue |
| Client                                                                                                                        | N/A                            |           |  | SO Number   | N/A    | Drawn By                  | J.And                                                                                                                                                                  | lerson |                        |     |
| Client Project                                                                                                                | N/A                            |           |  | Approved By |        | Date                      | 16/01/2018                                                                                                                                                             |        | A                      |     |
| E & R MOFFAT LTD, SEABEGS ROAD, BONNYBRIDGE, FK4 2BS, T: +44 (0)1324 812272, E: sales@ermoffat.co.uk, Web: www.ermoffat.co.uk |                                |           |  |             |        |                           | 1:20                                                                                                                                                                   | Sheet  | 1/1                    | A4  |