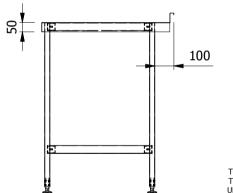

| ALL SHEET METAL DIMENSIONS ARE I/S (INSIDE SIZES) (UNLESS OTHERWISE STATED)  ALL DIMENSIONS IN (mm), TOLERANCE = LINEAR ± 0.5mm, ANGULA |                                |           |             |        |                             | R $\pm$ 0.5mm (OR AS STATED). ALL SHARP EDGES TO BE REMOVED FROM SHEET METAL PARTS.                                                                                    |        |          |     |  |
|-----------------------------------------------------------------------------------------------------------------------------------------|--------------------------------|-----------|-------------|--------|-----------------------------|------------------------------------------------------------------------------------------------------------------------------------------------------------------------|--------|----------|-----|--|
| Product                                                                                                                                 | FABRICATION                    |           | Product No  | SWB187 | may be made, and no art     | blication of this drawing<br>ticle may be manufactured                                                                                                                 | MOFFAT |          | 7   |  |
| Description                                                                                                                             | WORK BENCH 1800x700x900mm High |           |             |        | without prior written conse | or assembled in accordance with this drawing<br>without prior written consent. This prohibition is a term<br>of any contract relating to this drawing. Rights reserved |        |          |     |  |
| Material/Finish                                                                                                                         |                                | Thickness | Desp/Date   |        | under the Copyright Act 1   | under the Copyright Act 1956 as ammended by the Design Copyright Act 1968.                                                                                             |        | Conpany  |     |  |
| Legacy P/N                                                                                                                              | N/A                            | Weight    | Quote No.   | N/A    | Dwg No.                     | WBA-0                                                                                                                                                                  | 000437 | Iss      | sue |  |
| Client                                                                                                                                  | N/A                            |           | SO Number   | N/A    | Drawn By                    | J.And                                                                                                                                                                  | erson  |          |     |  |
| Client Project                                                                                                                          | N/A                            |           | Approved By |        | Date                        | 16/01/2018                                                                                                                                                             |        | <b>A</b> |     |  |
| E & R MOFFAT LTD, SEABEGS ROAD, BONNYBRIDGE, FK4 2BS, T: +44 (0)1324 812272, E: sales@ermoffat.co.uk, Web: www.ermoffat.co.uk           |                                |           |             |        |                             | 1:20                                                                                                                                                                   | Sheet  | 1/1      | A4  |  |