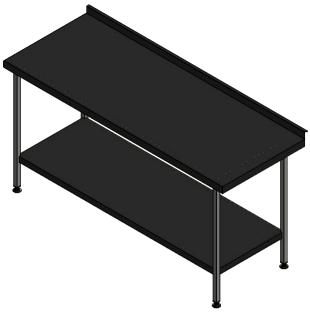

| ALL SHEET METAL DIMENSIONS ARE I/S (INSIDE SIZES) (UNLESS OTHERWISE STATED)  ALL DIMENSIONS IN (mm), TOLERANCE = LINEAR ± 0.5mm, ANGULA |                                |           |             |        |                             | R $\pm$ 0.5mm (OR AS STATED). ALL SHARP EDGES TO BE REMOVED FROM SHEET METAL PARTS.                                                                                    |        |          |     |  |
|-----------------------------------------------------------------------------------------------------------------------------------------|--------------------------------|-----------|-------------|--------|-----------------------------|------------------------------------------------------------------------------------------------------------------------------------------------------------------------|--------|----------|-----|--|
| Product                                                                                                                                 | FABRICATION                    |           | Product No  | SWB187 | may be made, and no art     | blication of this drawing<br>ticle may be manufactured                                                                                                                 | MOFFAT |          | 7   |  |
| Description                                                                                                                             | WORK BENCH 1800x700x900mm High |           |             |        | without prior written conse | or assembled in accordance with this drawing<br>without prior written consent. This prohibition is a term<br>of any contract relating to this drawing. Rights reserved |        |          |     |  |
| Material/Finish                                                                                                                         |                                | Thickness | Desp/Date   |        | under the Copyright Act 1   | under the Copyright Act 1956 as ammended by the Design Copyright Act 1968.                                                                                             |        | Conpany  |     |  |
| Legacy P/N                                                                                                                              | N/A                            | Weight    | Quote No.   | N/A    | Dwg No.                     | WBA-0                                                                                                                                                                  | 000437 | Iss      | sue |  |
| Client                                                                                                                                  | N/A                            |           | SO Number   | N/A    | Drawn By                    | J.And                                                                                                                                                                  | erson  |          |     |  |
| Client Project                                                                                                                          | N/A                            |           | Approved By |        | Date                        | 16/01/2018                                                                                                                                                             |        | <b>A</b> |     |  |
| E & R MOFFAT LTD, SEABEGS ROAD, BONNYBRIDGE, FK4 2BS, T: +44 (0)1324 812272, E: sales@ermoffat.co.uk, Web: www.ermoffat.co.uk           |                                |           |             |        |                             | 1:20                                                                                                                                                                   | Sheet  | 1/1      | A4  |  |