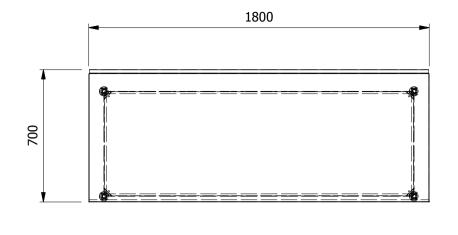

| ALL SHEET METAL DIMENSIONS ARE I/S (INSIDE SIZES) (UNLESS OTHERWISE STATED)  ALL DIMENSIONS IN (mm), TOLERANCE = LINEAR ± 0.5mm, ANGULA |                                |           |             |        |                             | R $\pm$ 0.5mm (OR AS STATED). ALL SHARP EDGES TO BE REMOVED FROM SHEET METAL PARTS.                                                                                    |        |          |     |  |
|-----------------------------------------------------------------------------------------------------------------------------------------|--------------------------------|-----------|-------------|--------|-----------------------------|------------------------------------------------------------------------------------------------------------------------------------------------------------------------|--------|----------|-----|--|
| Product                                                                                                                                 | FABRICATION                    |           | Product No  | SWB187 | may be made, and no art     | blication of this drawing<br>ticle may be manufactured                                                                                                                 | MOFFAT |          | 7   |  |
| Description                                                                                                                             | WORK BENCH 1800x700x900mm High |           |             |        | without prior written conse | or assembled in accordance with this drawing<br>without prior written consent. This prohibition is a term<br>of any contract relating to this drawing. Rights reserved |        |          |     |  |
| Material/Finish                                                                                                                         |                                | Thickness | Desp/Date   |        | under the Copyright Act 1   | under the Copyright Act 1956 as ammended by the Design Copyright Act 1968.                                                                                             |        | Conpany  |     |  |
| Legacy P/N                                                                                                                              | N/A                            | Weight    | Quote No.   | N/A    | Dwg No.                     | WBA-0                                                                                                                                                                  | 000437 | Iss      | sue |  |
| Client                                                                                                                                  | N/A                            |           | SO Number   | N/A    | Drawn By                    | J.And                                                                                                                                                                  | erson  |          |     |  |
| Client Project                                                                                                                          | N/A                            |           | Approved By |        | Date                        | 16/01/2018                                                                                                                                                             |        | <b>A</b> |     |  |
| E & R MOFFAT LTD, SEABEGS ROAD, BONNYBRIDGE, FK4 2BS, T: +44 (0)1324 812272, E: sales@ermoffat.co.uk, Web: www.ermoffat.co.uk           |                                |           |             |        |                             | 1:20                                                                                                                                                                   | Sheet  | 1/1      | A4  |  |