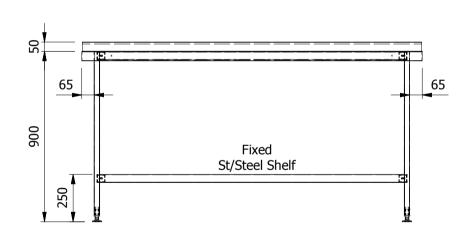

| ALL SHEET METAL DIMENSIONS ARE I/S (INSIDE SIZES) (UNLESS OTHERWISE STATED)  ALL DIMENSIONS IN (mm), TOLERANCE = LINEAR ± 0.5mm, ANGULA |                                |           |             |        |                             | R $\pm$ 0.5mm (OR AS STATED). ALL SHARP EDGES TO BE REMOVED FROM SHEET METAL PARTS.                                                                                    |        |          |     |  |
|-----------------------------------------------------------------------------------------------------------------------------------------|--------------------------------|-----------|-------------|--------|-----------------------------|------------------------------------------------------------------------------------------------------------------------------------------------------------------------|--------|----------|-----|--|
| Product                                                                                                                                 | FABRICATION                    |           | Product No  | SWB187 | may be made, and no art     | blication of this drawing<br>ticle may be manufactured                                                                                                                 | MOFFAT |          | 7   |  |
| Description                                                                                                                             | WORK BENCH 1800x700x900mm High |           |             |        | without prior written conse | or assembled in accordance with this drawing<br>without prior written consent. This prohibition is a term<br>of any contract relating to this drawing. Rights reserved |        |          |     |  |
| Material/Finish                                                                                                                         |                                | Thickness | Desp/Date   |        | under the Copyright Act 1   | under the Copyright Act 1956 as ammended by the Design Copyright Act 1968.                                                                                             |        | Conpany  |     |  |
| Legacy P/N                                                                                                                              | N/A                            | Weight    | Quote No.   | N/A    | Dwg No.                     | WBA-0                                                                                                                                                                  | 000437 | Iss      | sue |  |
| Client                                                                                                                                  | N/A                            |           | SO Number   | N/A    | Drawn By                    | J.And                                                                                                                                                                  | erson  |          |     |  |
| Client Project                                                                                                                          | N/A                            |           | Approved By |        | Date                        | 16/01/2018                                                                                                                                                             |        | <b>A</b> |     |  |
| E & R MOFFAT LTD, SEABEGS ROAD, BONNYBRIDGE, FK4 2BS, T: +44 (0)1324 812272, E: sales@ermoffat.co.uk, Web: www.ermoffat.co.uk           |                                |           |             |        |                             | 1:20                                                                                                                                                                   | Sheet  | 1/1      | A4  |  |