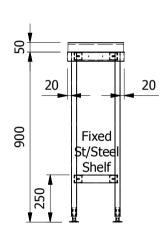

UNDERTOP ------- 1.2mm Thick Galvanised Steel UNDERSHELF (If Applicable) -- 1mm Thick 430 Grade St/Steel, 43mm Turndowns LEGS --- 30x30mm 430 Grade St/Steel Tie Bars (If Applicable)-30x30/15/5mm 430 Grade St/Steel PANELS (If Applicable) ---------- 0.7mm Thick 430 Grade St/Steel 

ALL SHEET METAL DIMENSIONS ARE I/S (INSIDE SIZES) (UNLESS OTHERWISE STATED)

ALL DIMENSIONS IN (mm), TOLERANCE = LINEAR ± 0.5mm, ANGULAR ± 0.5mm (OR AS STATED). ALL SHARP EDGES TO BE REMOVED FROM SHEET METAL PARTS.