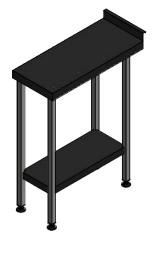

UNDERTOP ------- 1.2mm Thick Galvanised Steel UNDERSHELF (If Applicable) -- 1mm Thick 430 Grade St/Steel, 43mm Turndowns LEGS --- 30x30mm 430 Grade St/Steel Tie Bars (If Applicable)-30x30/15/5mm 430 Grade St/Steel PANELS (If Applicable) ---------- 0.7mm Thick 430 Grade St/Steel 

| Product                                                                                                                       | FABRI                         | Product No | SWB37       | may be made, and no | publication of this drawing<br>article may be manufactured | (MOFFAT)                                                                                                                                                               |          | 7                      |           |  |
|-------------------------------------------------------------------------------------------------------------------------------|-------------------------------|------------|-------------|---------------------|------------------------------------------------------------|------------------------------------------------------------------------------------------------------------------------------------------------------------------------|----------|------------------------|-----------|--|
| Description                                                                                                                   | WORK BENCH 300x700x900mm High |            |             |                     |                                                            | or assembled in accordance with this drawing<br>without prior written consent. This prohibition is a term<br>of any contract relating to this drawing. Rights reserved |          | The Catering Equipment |           |  |
| Material/Finish                                                                                                               |                               | Thickness  | Desp/Date   |                     |                                                            | Act 1956 as ammended by the opyright Act 1968.                                                                                                                         | Company  |                        |           |  |
| Legacy P/N                                                                                                                    | N/A                           | Weight     | Quote No.   | N/A                 | Dwg No.                                                    | WBA-000366                                                                                                                                                             |          | Issue                  |           |  |
| Client                                                                                                                        | N/A                           |            | SO Number   | N/A                 | Drawn By                                                   | J.And                                                                                                                                                                  | Anderson |                        | A         |  |
| Client Project                                                                                                                | N/A                           |            | Approved By |                     | Date                                                       | 15/01/2018                                                                                                                                                             |          | A                      |           |  |
| E & R MOFFAT LTD, SEABEGS ROAD, BONNYBRIDGE, FK4 2BS, T: +44 (0)1324 812272, E: sales@ermoffat.co.uk, Web: www.ermoffat.co.uk |                               |            |             |                     |                                                            | 1:20                                                                                                                                                                   | Sheet    | 1/1                    | <b>A4</b> |  |