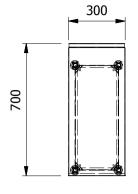

| Product                                                                                                                       | FABRI                         | Product No | SWB37       | may be made, and no | publication of this drawing<br>article may be manufactured | (MOFFAT)                                                                                                                                                               |          | 7                      |           |  |
|-------------------------------------------------------------------------------------------------------------------------------|-------------------------------|------------|-------------|---------------------|------------------------------------------------------------|------------------------------------------------------------------------------------------------------------------------------------------------------------------------|----------|------------------------|-----------|--|
| Description                                                                                                                   | WORK BENCH 300x700x900mm High |            |             |                     |                                                            | or assembled in accordance with this drawing<br>without prior written consent. This prohibition is a term<br>of any contract relating to this drawing. Rights reserved |          | The Catering Equipment |           |  |
| Material/Finish                                                                                                               |                               | Thickness  | Desp/Date   |                     |                                                            | Act 1956 as ammended by the opyright Act 1968.                                                                                                                         | Company  |                        |           |  |
| Legacy P/N                                                                                                                    | N/A                           | Weight     | Quote No.   | N/A                 | Dwg No.                                                    | WBA-000366                                                                                                                                                             |          | Issue                  |           |  |
| Client                                                                                                                        | N/A                           |            | SO Number   | N/A                 | Drawn By                                                   | J.And                                                                                                                                                                  | Anderson |                        | A         |  |
| Client Project                                                                                                                | N/A                           |            | Approved By |                     | Date                                                       | 15/01/2018                                                                                                                                                             |          | A                      |           |  |
| E & R MOFFAT LTD, SEABEGS ROAD, BONNYBRIDGE, FK4 2BS, T: +44 (0)1324 812272, E: sales@ermoffat.co.uk, Web: www.ermoffat.co.uk |                               |            |             |                     |                                                            | 1:20                                                                                                                                                                   | Sheet    | 1/1                    | <b>A4</b> |  |