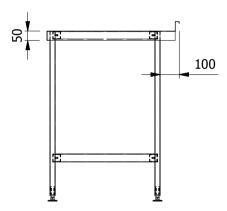

UNDERTOP ------- 1.2mm Thick Galvanised Steel UNDERSHELF (If Applicable) -- 1mm Thick 430 Grade St/Steel, 43mm Turndowns LEGS --- 30x30mm 430 Grade St/Steel Tie Bars (If Applicable)-30x30/15/5mm 430 Grade St/Steel PANELS (If Applicable) ---------- 0.7mm Thick 430 Grade St/Steel 

ALL SHEET METAL DIMENSIONS ARE I/S (INSIDE SIZES) (UNLESS OTHERWISE STATED)

ALL DIMENSIONS IN (mm), TOLERANCE = LINEAR ± 0.5mm, ANGULAR ± 0.5mm (OR AS STATED). ALL SHARP EDGES TO BE REMOVED FROM SHEET METAL PARTS.