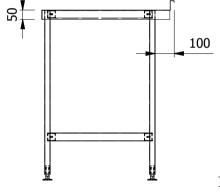

## Moffat Specification

| ALL SHEET METAL DIMENSIONS ARE I                                                                                              | I/S (INSIDE SIZES) (UNLESS OTHER | WISE STATED) | ALL DIMENSIONS IN (mm), 7 | ALL DIMENSIONS IN (mm), TOLERANCE = LINEAR ± 0.5mm, ANGULAR ± 0.5mm (OR AS STATED). ALL SHARP EDGES TO BE REMOVED FROM SHEET METAL PARTS |                                                                                                                                                                                                                         |                                                                                                   |       |         |    |
|-------------------------------------------------------------------------------------------------------------------------------|----------------------------------|--------------|---------------------------|------------------------------------------------------------------------------------------------------------------------------------------|-------------------------------------------------------------------------------------------------------------------------------------------------------------------------------------------------------------------------|---------------------------------------------------------------------------------------------------|-------|---------|----|
| Product                                                                                                                       | FABRICATION                      |              | Product No                | SWB97                                                                                                                                    | may be made, and no arti                                                                                                                                                                                                | No reproduction or publication of this drawing<br>may be made, and no article may be manufactured |       | MOFFAT  |    |
| Description WORK BENCH 900x700x900mm High                                                                                     |                                  |              |                           |                                                                                                                                          | or assembled in accordance with this drawing<br>without prior written consent. This prohibition is a term<br>of any contract relating to this drawing. Rights reserved<br>under the Consent Art 1856 as anymould be the |                                                                                                   |       | 9       |    |
| Material/Finish                                                                                                               |                                  | Thickness    | Desp/Date                 |                                                                                                                                          |                                                                                                                                                                                                                         | under the Copyright Act 1956 as ammended by the<br>Design Copyright Act 1968.                     |       | Conpany |    |
| Legacy P/N                                                                                                                    | N/A                              | Weight       | Quote No.                 | N/A                                                                                                                                      | Dwg No.                                                                                                                                                                                                                 | WBA-0                                                                                             | Issue |         |    |
| Client                                                                                                                        |                                  | N/A          | SO Number                 | N/A                                                                                                                                      | Drawn By                                                                                                                                                                                                                | J.Anderson                                                                                        |       |         |    |
| Client Project                                                                                                                | N/A                              |              | Approved By               |                                                                                                                                          | Date                                                                                                                                                                                                                    | 15/01/2018                                                                                        |       | A       |    |
| E & R MOFFAT LTD, SEABEGS ROAD, BONNYBRIDGE, FK4 2BS, T: +44 (0)1324 812272, E: sales@ermoffat.co.uk, Web: www.ermoffat.co.uk |                                  |              |                           |                                                                                                                                          |                                                                                                                                                                                                                         | 1:20                                                                                              | Sheet | 1/1     | A4 |