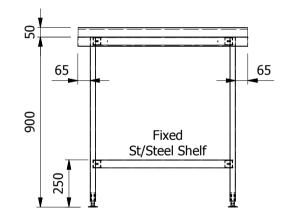

## Moffat Specification

| ALL SHEET METAL DIMENSIONS ARE I                                                                                              | I/S (INSIDE SIZES) (UNLESS OTHER | WISE STATED) | ALL DIMENSIONS IN (mm), 7 | ALL DIMENSIONS IN (mm), TOLERANCE = LINEAR ± 0.5mm, ANGULAR ± 0.5mm (OR AS STATED). ALL SHARP EDGES TO BE REMOVED FROM SHEET METAL PARTS |                                                                                                                                                                                                                         |                                                                                                   |       |         |    |
|-------------------------------------------------------------------------------------------------------------------------------|----------------------------------|--------------|---------------------------|------------------------------------------------------------------------------------------------------------------------------------------|-------------------------------------------------------------------------------------------------------------------------------------------------------------------------------------------------------------------------|---------------------------------------------------------------------------------------------------|-------|---------|----|
| Product                                                                                                                       | FABRICATION                      |              | Product No                | SWB97                                                                                                                                    | may be made, and no arti                                                                                                                                                                                                | No reproduction or publication of this drawing<br>may be made, and no article may be manufactured |       | MOFFAT  |    |
| Description WORK BENCH 900x700x900mm High                                                                                     |                                  |              |                           |                                                                                                                                          | or assembled in accordance with this drawing<br>without prior written consent. This prohibition is a term<br>of any contract relating to this drawing. Rights reserved<br>under the Consent Art 1856 as anymould be the |                                                                                                   |       | 9       |    |
| Material/Finish                                                                                                               |                                  | Thickness    | Desp/Date                 |                                                                                                                                          |                                                                                                                                                                                                                         | under the Copyright Act 1956 as ammended by the<br>Design Copyright Act 1968.                     |       | Conpany |    |
| Legacy P/N                                                                                                                    | N/A                              | Weight       | Quote No.                 | N/A                                                                                                                                      | Dwg No.                                                                                                                                                                                                                 | WBA-0                                                                                             | Issue |         |    |
| Client                                                                                                                        |                                  | N/A          | SO Number                 | N/A                                                                                                                                      | Drawn By                                                                                                                                                                                                                | J.Anderson                                                                                        |       |         |    |
| Client Project                                                                                                                | N/A                              |              | Approved By               |                                                                                                                                          | Date                                                                                                                                                                                                                    | 15/01/2018                                                                                        |       | A       |    |
| E & R MOFFAT LTD, SEABEGS ROAD, BONNYBRIDGE, FK4 2BS, T: +44 (0)1324 812272, E: sales@ermoffat.co.uk, Web: www.ermoffat.co.uk |                                  |              |                           |                                                                                                                                          |                                                                                                                                                                                                                         | 1:20                                                                                              | Sheet | 1/1     | A4 |