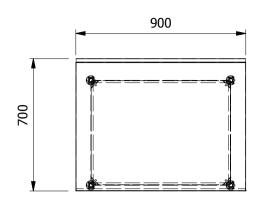

## Moffat Specification

| ALL SHEET METAL DIMENSIONS ARE I                                                                                              | I/S (INSIDE SIZES) (UNLESS OTHER | WISE STATED) | ALL DIMENSIONS IN (mm), 7 | ALL DIMENSIONS IN (mm), TOLERANCE = LINEAR ± 0.5mm, ANGULAR ± 0.5mm (OR AS STATED). ALL SHARP EDGES TO BE REMOVED FROM SHEET METAL PARTS |                                                                                                                                                                                                                         |                                                                                                   |       |         |    |
|-------------------------------------------------------------------------------------------------------------------------------|----------------------------------|--------------|---------------------------|------------------------------------------------------------------------------------------------------------------------------------------|-------------------------------------------------------------------------------------------------------------------------------------------------------------------------------------------------------------------------|---------------------------------------------------------------------------------------------------|-------|---------|----|
| Product                                                                                                                       | FABRICATION                      |              | Product No                | SWB97                                                                                                                                    | may be made, and no arti                                                                                                                                                                                                | No reproduction or publication of this drawing<br>may be made, and no article may be manufactured |       | MOFFAT  |    |
| Description WORK BENCH 900x700x900mm High                                                                                     |                                  |              |                           |                                                                                                                                          | or assembled in accordance with this drawing<br>without prior written consent. This prohibition is a term<br>of any contract relating to this drawing. Rights reserved<br>under the Consent Art 1856 as anymould be the |                                                                                                   |       | 9       |    |
| Material/Finish                                                                                                               |                                  | Thickness    | Desp/Date                 |                                                                                                                                          |                                                                                                                                                                                                                         | under the Copyright Act 1956 as ammended by the<br>Design Copyright Act 1968.                     |       | Conpany |    |
| Legacy P/N                                                                                                                    | N/A                              | Weight       | Quote No.                 | N/A                                                                                                                                      | Dwg No.                                                                                                                                                                                                                 | WBA-0                                                                                             | Issue |         |    |
| Client                                                                                                                        |                                  | N/A          | SO Number                 | N/A                                                                                                                                      | Drawn By                                                                                                                                                                                                                | J.Anderson                                                                                        |       |         |    |
| Client Project                                                                                                                | N/A                              |              | Approved By               |                                                                                                                                          | Date                                                                                                                                                                                                                    | 15/01/2018                                                                                        |       | A       |    |
| E & R MOFFAT LTD, SEABEGS ROAD, BONNYBRIDGE, FK4 2BS, T: +44 (0)1324 812272, E: sales@ermoffat.co.uk, Web: www.ermoffat.co.uk |                                  |              |                           |                                                                                                                                          |                                                                                                                                                                                                                         | 1:20                                                                                              | Sheet | 1/1     | A4 |