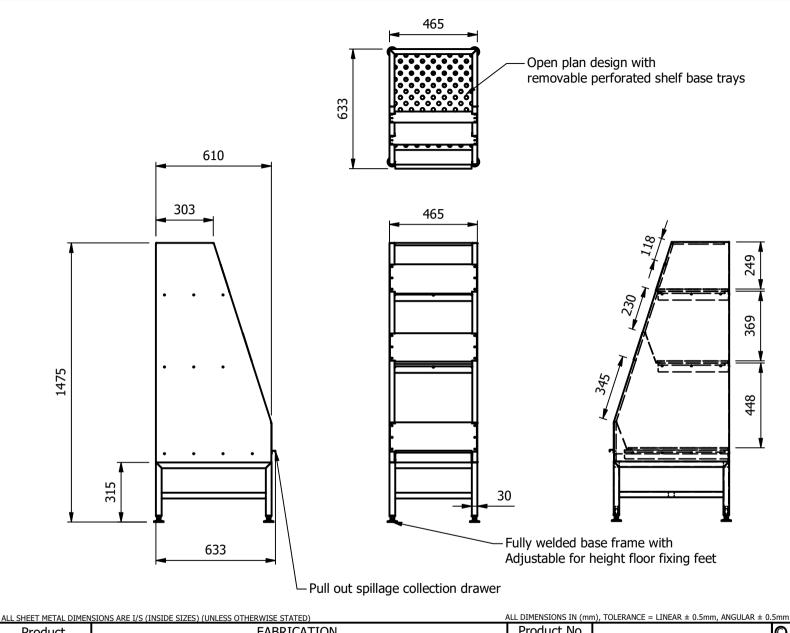

# **Moffat Specification**

<u>Dimensions</u> length - 465mm

Depth - 633mm

Height - 1475mm

Weight - 37kg

### <u>Features</u>

Open plan storage with removable shelving and spillage trays

# -M<u>aterials</u>

1.2mm 430 Grade St/ Steel Framework 30 x 30 430 grade St/Steel

# <u>Installation</u>

Adjustable floor fixing feet

| ALL SHEET METAL DIMEN                                                                                                         | SIONS ARE I/S (INSIDE SIZES) (UNLESS OTHERWISE STATE | ALL DIMENSIONS IN (mm), TOLERANCE = LINEAR ± 0.5mm, ANGULAR ± 0.5mm (OR AS STATED). ALL SHARP EDGES TO BE REMOVED FROM SHEET METAL PARTS |      |            |     |                                       |                                                                                                                                                                        |            |                        |    |  |
|-------------------------------------------------------------------------------------------------------------------------------|------------------------------------------------------|------------------------------------------------------------------------------------------------------------------------------------------|------|------------|-----|---------------------------------------|------------------------------------------------------------------------------------------------------------------------------------------------------------------------|------------|------------------------|----|--|
| Product                                                                                                                       | FABRICATION                                          |                                                                                                                                          |      | Product No |     | No reproduction or p                  | article may be manufactured                                                                                                                                            | MOFFAT     |                        | 7  |  |
| Description                                                                                                                   | VEG1                                                 |                                                                                                                                          |      |            |     |                                       | or assembled in accordance with this drawing<br>without prior written consent. This prohibition is a term<br>of any contract relating to this drawing. Rights reserved |            | The Catering Equipment |    |  |
| Material/Finish                                                                                                               |                                                      | Thickness                                                                                                                                |      | Desp/Date  |     | under the Copyright Act<br>Design Cop | ,                                                                                                                                                                      | Company    |                        |    |  |
| Legacy P/N                                                                                                                    |                                                      | Weight                                                                                                                                   | 37kg | Quote No.  |     | Dwg No.                               | VAR-024413-1                                                                                                                                                           |            | Issue                  |    |  |
| Client                                                                                                                        |                                                      |                                                                                                                                          |      | SO Number  | N/A | Drawn By                              | Al                                                                                                                                                                     | 3B         | _                      |    |  |
| Client Project                                                                                                                | Project                                              |                                                                                                                                          |      |            |     | Date                                  | 24/11                                                                                                                                                                  | 24/11/2020 |                        | '  |  |
| E & R MOFFAT LTD, SEABEGS ROAD, BONNYBRIDGE, FK4 2BS, T: +44 (0)1324 812272, E: sales@ermoffat.co.uk, Web: www.ermoffat.co.uk |                                                      |                                                                                                                                          |      |            |     |                                       | 1:20                                                                                                                                                                   | Sheet      | 1/2                    | A4 |  |