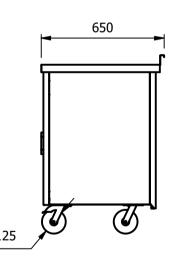

Moffat Specification
Storage cupboard with
solid stainless steel shelves and worktop

<u>Dimensions</u> Width - 823mm Depth - 650mm Height - 900mm Weight - 53kg

<u>Capacity of Cupboard [usable inside space]</u> Width - 695mm Depth - 559mm Usable Height Bottom shelf - 210mm Usable Height Top Shelf - 195mm