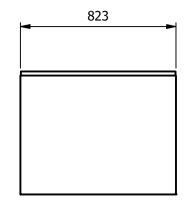

Moffat Specification
Storage cupboard with
solid stainless steel shelves and worktop

<u>Dimensions</u> Width - 823mm Depth - 650mm Height - 900mm Weight - 53kg

<u>Capacity of Cupboard [usable inside space]</u> Width - 695mm Depth - 559mm Usable Height Bottom shelf - 210mm Usable Height Top Shelf - 195mm