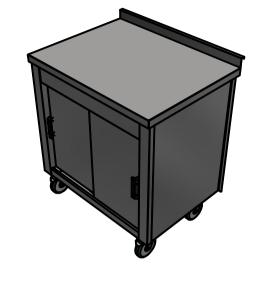

Moffat Specification
Storage cupboard with
solid stainless steel shelves and worktop

<u>Dimensions</u> Width - 823mm Depth - 650mm Height - 900mm Weight - 53kg

<u>Capacity of Cupboard [usable inside space]</u> Width - 695mm Depth - 559mm Usable Height Bottom shelf - 210mm Usable Height Top Shelf - 195mm