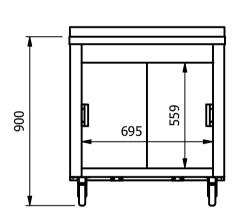

Moffat Specification
Storage cupboard with
solid stainless steel shelves and worktop

<u>Dimensions</u> Width - 823mm Depth - 650mm Height - 900mm Weight - 53kg

<u>Capacity of Cupboard [usable inside space]</u> Width - 695mm Depth - 559mm Usable Height Bottom shelf - 210mm Usable Height Top Shelf - 195mm