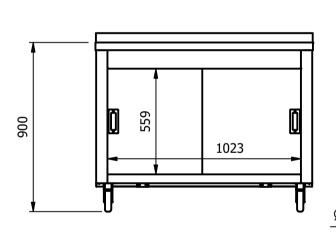

# <u>Capacity of Cupboard [usable inside space]</u> Width - 1023mm

Depth - 559mm

Usable Height Bottom shelf - 210mm Usable Height Top Shelf - 195mm