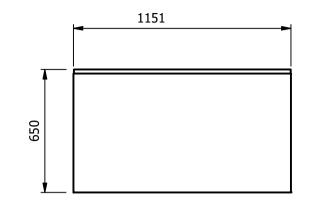

Moffat Specification
Storage cupboard with solid stainless steel shelves and worktop

<u>Dimensions</u> Width - 1151mm Depth - 650mm Height - 900mm Weight - 68kg