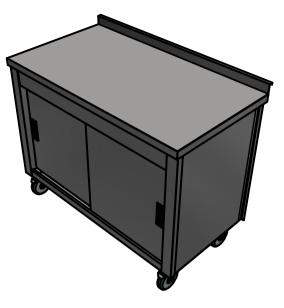

Moffat Specification
Storage cupboard with solid stainless steel shelves and worktop

<u>Dimensions</u> Width - 1151mm Depth - 650mm Height - 900mm Weight - 68kg