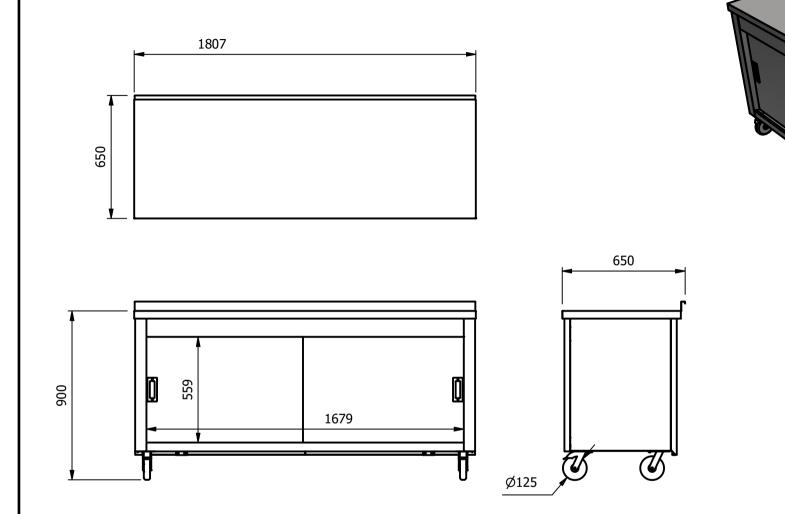

Moffat Specification Storage cupboard with

solid stainless steel shelves and worktop

## Dimensions

Width - 1807mm Depth - 650mm Height - 900mm Weight - 101kg

Capacity of Cupboard [usable inside space] Width - 1679mm Depth - 495mm Usable Height Bottom shelf - 210mm Usable Height Top Shelf - 195mm